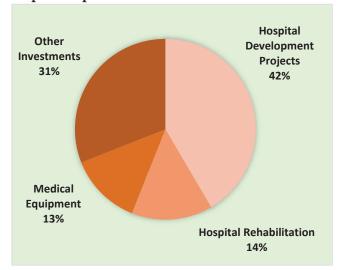

Head 1 - His Excellency the President Summary

| Description                                         | 2014                         | 2015                   | 2016                   | 2017                      | 2018 20                | 015- 2018         |
|-----------------------------------------------------|------------------------------|------------------------|------------------------|---------------------------|------------------------|-------------------|
| Description                                         | 2011                         | Revised                | Estimate               | Project                   |                        | Total             |
|                                                     |                              | Budget                 | Limate                 | 110,600                   | .10115                 | Total             |
| D                                                   | 4 960 211                    |                        | 1 751 015              | 1 704 015                 | 1 042 715              | 7 500 751         |
| Recurrent Expenditure                               | 4,869,311                    | 2,190,906              | 1,751,315              | 1,794,815                 | 1,843,715              | 7,580,751         |
| Personal Emoluments                                 | <b>577,244</b>               | <b>466,170</b>         | 415,170                | <b>417,470</b>            | <b>419,770</b>         | <b>1,718,580</b>  |
| Salaries and Wages                                  | 337,980                      | 281,170                | 151,170                | 153,470                   | 155,770                | 741,580           |
| Overtime and Holiday Payments Other Allowances      | 74,890                       | 57,000<br>128,000      | 55,000                 | 55,000                    | 55,000                 | 222,000           |
|                                                     | 164,374                      | 128,000                | 209,000                | 209,000                   | 209,000                | 755,000           |
| Travelling Expenses                                 | <b>691,764</b><br>17,349     | <b>206,759</b>         | <b>65,000</b> 7,000    | 68,300                    | <b>75,300</b><br>8,200 | <b>415,359</b>    |
| Domestic<br>Foreign                                 | 674,415                      | 6,000<br>200,759       | 58,000                 | 7,400<br>60,900           | 67,100                 | 28,600<br>386,759 |
|                                                     | 481,170                      | 215,000                | 169,200                |                           |                        | 749,300           |
| Supplies Stationers and Office Requisites           | 49,546                       | 29,000                 | 19,500                 | <b>177,700</b> 20,500     | <b>187,400</b> 22,600  | 91,600            |
| Stationery and Office Requisites<br>Fuel            | 49,346                       | 181,000                | 145,000                | 152,200                   | 159,500                | 637,700           |
| Diets and Uniforms                                  | 6,707                        | 5,000                  | 4,700                  | 5,000                     | 5,300                  | 20,000            |
|                                                     | 482,851                      |                        |                        |                           |                        | 801,400           |
| Maintenance Expenditure Vehicles                    | 309,982                      | <b>218,000</b> 80,000  | <b>193,000</b> 155,000 | <b>194,500</b><br>155,000 | <b>195,900</b> 155,000 | 545,000           |
| Plant and Machinery                                 | 117,000                      | 119,000                | 17,000                 | 17,900                    | 18,700                 | 172,600           |
| Buildings and Structures                            | 55,870                       | 119,000                | 21,000                 | 21,600                    | 22,200                 | 83,800            |
| Services                                            | 2,431,793                    |                        | 727,000                | 750,100                   | 773,700                | 3,131,693         |
|                                                     | 2 <b>,431,793</b><br>585,955 | <b>880,893</b> 190,000 | 180,000                | 181,000                   | 182,000                | 733,000           |
| Transport Postal and Communication                  | 118,000                      | 68,000                 | 74,000                 | 77,600                    | 81,200                 | 300,800           |
| Electricity & Water                                 | 225,774                      | 150,000                | 160,000                | 168,000                   | 176,000                | 654,000           |
| Rents and Local Taxes                               | 219,624                      | 130,000                | 100,000                | 103,000                   | 103,000                | 439,000           |
| Other                                               | 1,282,440                    | 342,893                | 210,000                | 220,500                   | 231,500                | 1,004,893         |
| Transfers                                           | 204,488                      | 204,084                | 181,945                | 186,745                   | 191,645                | 764,419           |
| Retirements Benifits                                | <b>204,400</b><br>501        | 1,695                  | 1,670                  | 1,670                     | 1,670                  | 6,705             |
| Public Institutions                                 | 36,000                       | 38,000                 | 38,000                 | 38,000                    | 38,000                 | 152,000           |
| Property Loan Interest to Public Servants           | 2,407                        | 3,600                  | 6,000                  | 6,100                     | 6,200                  | 21,900            |
| Other                                               | 165,580                      | 160,789                | 136,275                | 140,975                   | 145,775                | 583,814           |
| Capital Expenditure                                 | 4,184,141                    | 1,273,628              | 643,400                | 565,600                   | 603,100                | 3,085,728         |
|                                                     |                              |                        |                        |                           |                        |                   |
| Rehabilitation and Improvement of Capital<br>Assets | 431,533                      | 273,791                | 196,400                | 220,600                   | 255,900                | 946,691           |
| Buildings and Structures                            | 124,332                      | 197,391                | 110,000                | 132,000                   | 165,000                | 604,391           |
| Plant, Machinery and Equipment                      | 8,401                        | 5,000                  | 15,000                 | 17,200                    | 19,500                 | 56,700            |
| Vehicles                                            | 298,799                      | 71,400                 | 71,400                 | 71,400                    | 71,400                 | 285,600           |
| Acquisition of Capital Assets                       | 1,779,027                    | 699,546                | 135,000                | 85,400                    | 86,000                 | 1,005,946         |
| Vehicles                                            | 369,360                      | 143,600                | 100,000                | 00,100                    | 00,000                 | 143,600           |
| Furniture and Office Equipment                      | 110,792                      | 30,000                 | 30,000                 | 30,200                    | 30,500                 | 120,700           |
| Plant, Machinery and Equipment                      | 167,992                      | 81,000                 | 55,000                 | 55,200                    | 55,500                 | 246,700           |
| Buildings and Structures                            | 1,130,883                    | 444,946                | 50,000                 | ,                         | 22,222                 | 494,946           |
| Capital Transfers                                   | 289,644                      | 79,573                 | 106,000                | 53,100                    | 54,200                 | 292,873           |
| Public Institutions                                 | 36,000                       | 40,000                 | 40,000                 | 40,000                    | 40,000                 | 160,000           |
| Development Assistance                              | 253,644                      | 39,573                 | 66,000                 | 13,100                    | 14,200                 | 132,873           |
| Capacity Building                                   | 2,605                        | 6,000                  | 6,000                  | 6,500                     | 7,000                  | 25,500            |
| Staff Training                                      | 2,605                        | 6,000                  | 6,000                  | 6,500                     | 7,000                  | 25,500            |
| Other Capital Expenditure                           | 1,681,332                    | 214,718                | 200,000                | 200,000                   | 200,000                | 814,718           |
| Restructuring                                       | 130,348                      | 7,800                  | _00,000                |                           |                        | 7,800             |
| Investments                                         | 1,550,984                    | 206,918                | 200,000                | 200,000                   | 200,000                | 806,918           |
| Total Expenditure                                   | 9,053,452                    | 3,464,534              | 2,394,715              | 2,360,415                 | 2,446,815              | 10,666,479        |
| Total Financing                                     | 9,053,452                    | 3,464,534              | 2,394,715              | 2,360,415                 | 2,446,815              | 10,666,479        |
| Domestic                                            | 9,043,267                    | 3,434,943              | 2,342,715              | 2,360,415                 | 2,446,815              | 10,584,888        |
| Foreign                                             | 10,186                       | 29,591                 | 52,000                 | 2,000,410                 | 2,110,010              | 81,591            |
|                                                     | 10,100                       |                        | 02,000                 |                           |                        | 01,071            |