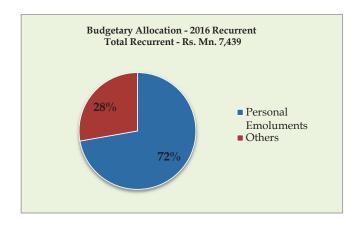

Head 1 - His Excellency the President Summary

| Description                                         | 2014                         | 2015                   | 2016                   | 2017                      | 2018 20                | 015- 2018         |
|-----------------------------------------------------|------------------------------|------------------------|------------------------|---------------------------|------------------------|-------------------|
| Description                                         | 2011                         | Revised                | Estimate               | Project                   |                        | Total             |
|                                                     |                              | Budget                 | Limate                 | 110,600                   | .10115                 | Total             |
| D                                                   | 4 960 211                    |                        | 1 751 015              | 1 704 015                 | 1 042 715              | 7 500 751         |
| Recurrent Expenditure                               | 4,869,311                    | 2,190,906              | 1,751,315              | 1,794,815                 | 1,843,715              | 7,580,751         |
| Personal Emoluments                                 | <b>577,244</b>               | <b>466,170</b>         | 415,170                | <b>417,470</b>            | <b>419,770</b>         | <b>1,718,580</b>  |
| Salaries and Wages                                  | 337,980                      | 281,170                | 151,170                | 153,470                   | 155,770                | 741,580           |
| Overtime and Holiday Payments Other Allowances      | 74,890                       | 57,000<br>128,000      | 55,000                 | 55,000                    | 55,000                 | 222,000           |
|                                                     | 164,374                      | 128,000                | 209,000                | 209,000                   | 209,000                | 755,000           |
| Travelling Expenses                                 | <b>691,764</b><br>17,349     | <b>206,759</b>         | <b>65,000</b> 7,000    | 68,300                    | <b>75,300</b><br>8,200 | <b>415,359</b>    |
| Domestic<br>Foreign                                 | 674,415                      | 6,000<br>200,759       | 58,000                 | 7,400<br>60,900           | 67,100                 | 28,600<br>386,759 |
|                                                     | 481,170                      | 215,000                | 169,200                |                           |                        | 749,300           |
| Supplies Stationers and Office Requisites           | 49,546                       | 29,000                 | 19,500                 | <b>177,700</b> 20,500     | <b>187,400</b> 22,600  | 91,600            |
| Stationery and Office Requisites<br>Fuel            | 49,346                       | 181,000                | 145,000                | 152,200                   | 159,500                | 637,700           |
| Diets and Uniforms                                  | 6,707                        | 5,000                  | 4,700                  | 5,000                     | 5,300                  | 20,000            |
|                                                     | 482,851                      |                        |                        |                           |                        | 801,400           |
| Maintenance Expenditure Vehicles                    | 309,982                      | <b>218,000</b> 80,000  | <b>193,000</b> 155,000 | <b>194,500</b><br>155,000 | <b>195,900</b> 155,000 | 545,000           |
| Plant and Machinery                                 | 117,000                      | 119,000                | 17,000                 | 17,900                    | 18,700                 | 172,600           |
| Buildings and Structures                            | 55,870                       | 119,000                | 21,000                 | 21,600                    | 22,200                 | 83,800            |
| Services                                            | 2,431,793                    |                        | 727,000                | 750,100                   | 773,700                | 3,131,693         |
|                                                     | 2 <b>,431,793</b><br>585,955 | <b>880,893</b> 190,000 | 180,000                | 181,000                   | 182,000                | 733,000           |
| Transport Postal and Communication                  | 118,000                      | 68,000                 | 74,000                 | 77,600                    | 81,200                 | 300,800           |
| Electricity & Water                                 | 225,774                      | 150,000                | 160,000                | 168,000                   | 176,000                | 654,000           |
| Rents and Local Taxes                               | 219,624                      | 130,000                | 100,000                | 103,000                   | 103,000                | 439,000           |
| Other                                               | 1,282,440                    | 342,893                | 210,000                | 220,500                   | 231,500                | 1,004,893         |
| Transfers                                           | 204,488                      | 204,084                | 181,945                | 186,745                   | 191,645                | 764,419           |
| Retirements Benifits                                | <b>204,400</b><br>501        | 1,695                  | 1,670                  | 1,670                     | 1,670                  | 6,705             |
| Public Institutions                                 | 36,000                       | 38,000                 | 38,000                 | 38,000                    | 38,000                 | 152,000           |
| Property Loan Interest to Public Servants           | 2,407                        | 3,600                  | 6,000                  | 6,100                     | 6,200                  | 21,900            |
| Other                                               | 165,580                      | 160,789                | 136,275                | 140,975                   | 145,775                | 583,814           |
| Capital Expenditure                                 | 4,184,141                    | 1,273,628              | 643,400                | 565,600                   | 603,100                | 3,085,728         |
|                                                     |                              |                        |                        |                           |                        |                   |
| Rehabilitation and Improvement of Capital<br>Assets | 431,533                      | 273,791                | 196,400                | 220,600                   | 255,900                | 946,691           |
| Buildings and Structures                            | 124,332                      | 197,391                | 110,000                | 132,000                   | 165,000                | 604,391           |
| Plant, Machinery and Equipment                      | 8,401                        | 5,000                  | 15,000                 | 17,200                    | 19,500                 | 56,700            |
| Vehicles                                            | 298,799                      | 71,400                 | 71,400                 | 71,400                    | 71,400                 | 285,600           |
| Acquisition of Capital Assets                       | 1,779,027                    | 699,546                | 135,000                | 85,400                    | 86,000                 | 1,005,946         |
| Vehicles                                            | 369,360                      | 143,600                | 100,000                | 00,100                    | 00,000                 | 143,600           |
| Furniture and Office Equipment                      | 110,792                      | 30,000                 | 30,000                 | 30,200                    | 30,500                 | 120,700           |
| Plant, Machinery and Equipment                      | 167,992                      | 81,000                 | 55,000                 | 55,200                    | 55,500                 | 246,700           |
| Buildings and Structures                            | 1,130,883                    | 444,946                | 50,000                 | ,                         | 22,222                 | 494,946           |
| Capital Transfers                                   | 289,644                      | 79,573                 | 106,000                | 53,100                    | 54,200                 | 292,873           |
| Public Institutions                                 | 36,000                       | 40,000                 | 40,000                 | 40,000                    | 40,000                 | 160,000           |
| Development Assistance                              | 253,644                      | 39,573                 | 66,000                 | 13,100                    | 14,200                 | 132,873           |
| Capacity Building                                   | 2,605                        | 6,000                  | 6,000                  | 6,500                     | 7,000                  | 25,500            |
| Staff Training                                      | 2,605                        | 6,000                  | 6,000                  | 6,500                     | 7,000                  | 25,500            |
| Other Capital Expenditure                           | 1,681,332                    | 214,718                | 200,000                | 200,000                   | 200,000                | 814,718           |
| Restructuring                                       | 130,348                      | 7,800                  | _00,000                |                           |                        | 7,800             |
| Investments                                         | 1,550,984                    | 206,918                | 200,000                | 200,000                   | 200,000                | 806,918           |
| Total Expenditure                                   | 9,053,452                    | 3,464,534              | 2,394,715              | 2,360,415                 | 2,446,815              | 10,666,479        |
| Total Financing                                     | 9,053,452                    | 3,464,534              | 2,394,715              | 2,360,415                 | 2,446,815              | 10,666,479        |
| Domestic                                            | 9,043,267                    | 3,434,943              | 2,342,715              | 2,360,415                 | 2,446,815              | 10,584,888        |
| Foreign                                             | 10,186                       | 29,591                 | 52,000                 | 2,000,410                 | 2,110,010              | 81,591            |
|                                                     | 10,100                       |                        | 02,000                 |                           |                        | 01,071            |