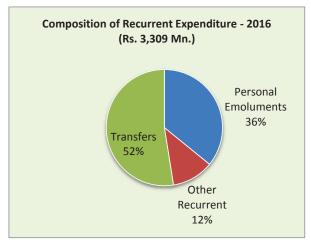

| 343   | 281   | 254     |  |  |  |
| World Bank                                                          | 154   | 216   | 196     |  |  |  |
| India                                                               | 28    | 297   | 143     |  |  |  |
| UN Agencies                                                         | 54    | 34    | 7       |  |  |  |
| Middle East Countries                                               | 8     | 42    | 27      |  |  |  |
| Other                                                               | 30    | 47    | 24      |  |  |  |
| Total                                                               | 1,415 | 2,186 | 1,396   |  |  |  |

Source: Central Bank of Sri Lanka and Department of External Resources

# (c) Resources Allocation 2010-2016







# (d) Employment Profile\*

| Category                               | A   | В     | С     | D   | Other | Total |
|----------------------------------------|-----|-------|-------|-----|-------|-------|
| Ministry of National Policy & Economic |     |       |       |     |       |       |
| Affairs                                | 72  | 99    | 250   | 92  | 0     | 513   |
| Department of National Planning        | 4   | 38    | 14    | 26  |       | 82    |
| Department of External Resources       | 39  | 1     | 37    | 21  |       | 98    |
| Department of Census & Statistict      | 165 | 361   | 695   | 151 | 7     | 1,379 |
| Department of Project Management &     |     |       |       |     |       |       |
| Monitoring                             | 29  | 1     | 24    | 19  |