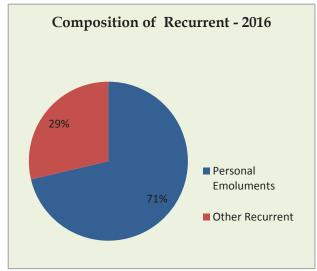

cing the Supreme Advisory Council.

Take measures for the propagation of Theravada buddhism internationally.

#### Department

Department of Buddhist Affairs

#### **Statutory Boards / Institutions**

Buddha Sasana Fund

#### Ministry of Buddha Sasana

#### (a) Outcome of the Ministry

Creating a moralistic society filled with wisdom.

#### (b) General Information

| Number of Dhamma Schools                 | 9,857     |
|------------------------------------------|-----------|
| Number of Dhamma Schools Students        | 2,116,182 |
| Number of Dhamma Schools Teachers        | 122,084   |
| Number of Sasanarakshaka Bala Mandala    | 321       |
| Number of Buddhist Temples               | 12,067    |
| (Source: Department of Buddhist Affairs) |           |

#### (c) Resource Allocation







# (d) Major Projects

| Project Name                                                           | TEC Rs.<br>Mn.    | 2016<br>Estimate<br>Rs. Mn. | Targets                                                                                                   | KPI                                              |
|------------------------------------------------------------------------|-------------------|-----------------------------|-----------------------------------------------------------------------------------------------------------|--------------------------------------------------|
| Sacred Area Developments                                               | Annual<br>program | 100                         | Construction of 100 temples. Renovation of 33 temples.