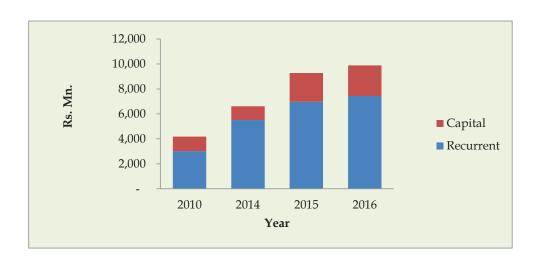

ncluded at | conclusion)    |
|                                       | 31.12.2014   | 31.12.2014   |                |
| Supreme Court                         | 4,803        | 1,555        | 32 %           |
| Court of Appeal                       | 6,200        | 1,537        | 25 %           |
| Mediation Boards                      | 210,535      | 94,967       | 45 %           |
| Government Analyst's Department       | 32,507       | 28,216       | 87 %           |
| Legal Aid Commission                  | 41,371       | 20,746       | 50 %           |
| Department of Debt Conciliation Board | 1,218        | 430          | 35 %           |
| Labour Tribunals                      | 7,751        | 2,933        | 38 %           |

Source: Ministry of Justice

## (c) Resource Allocation







## (d) Major Projects

|   | Project                         | Allocation<br>2016 (Rs.<br>Mn.) | <b>Target - 2016</b>             | KPI                    |
|---|---------------------------------|---------------------------------|----------------------------------|------------------------|
| 1 | Galle Court Complex             | 250                             | 75 % Completion of constructions | % of physical progress |
| 2 | Wattala Court Complex           | 46                              | 100% Completion of constructions | % of physical progress |
| 3 | Homagama Court<br>Complex       | 150                             | 100% Completion of constructions | % of physical progress |
| 4 | Court Building at<br>Galagedara | 38                              | 100% Completion of construc