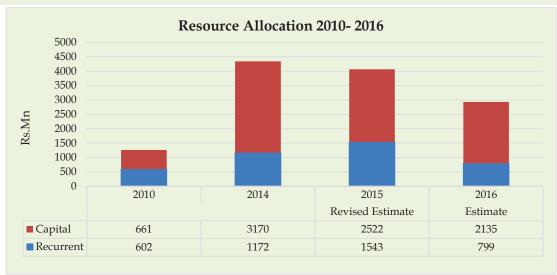

lide                                 | 2006              | 38          | 2,283               |  |  |  |  |  |
| Meeriyabedda Landslide                            | 2014              | 37          | 57                  |  |  |  |  |  |
| (Source: Disaster Management Centre)              |                   |             |                     |  |  |  |  |  |
| Number of Early Warning D                         | issemination Tov  | vers        | 77                  |  |  |  |  |  |
| Number of Disaster manager                        | ment Co - ordina  | ting units  | 25                  |  |  |  |  |  |
| Number of Meterological Ob                        | servation Offices | 3           | 7                   |  |  |  |  |  |

( Ministry of Disaster Management

### (C) Resource Allocation







# (d) Major Projects / Programmes

| Project Name                                                                                                                          | TEC<br>(Rs.Mn) | Allocation<br>for 2016<br>(Rs.Mn) | · ·                                                                                                                                             |       | KPI                                                                                                                      |
|---------------------------------------------------------------------------------------------------------------------------------------|----------------|-----------------------------------|-----------------------------------------------------------------------------------------------------