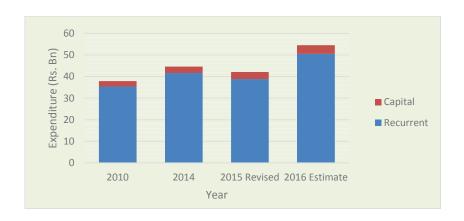

|
|-----------|-------------|---------------|--------------|-------------|-----------------|
| Year      | (Rs. Mn.)   | (Farmers)     | extent (Ha)  | Issued (Mt) | Production (Mt) |
| 2010      | 30,000.0    | 1,900,927     | 2,950,351.85 | 471,289.04  | 4,300,620       |
| 2011      | 30,000.0    | 1,812,454     | 2,918,125.56 | 444,684.24  | 3,895,359       |
| 2012      | 36,456.4    | 1,696,624     | 2,608,417.36 | 398,763.48  | 3,845,945       |
| 2013      | 19,706.2    | 1,600,352     | 2,543,503.58 | 300,279.77  | 4,620,728       |
| 2014      | 31,802.4    | 1,536,710     | 2,251,496.42 | 289,822.73  | 3,380,780       |
| 2015 Yala | 35,000.0    | 663,106       | 1,062,198.76 | 89,915.48   | n.a             |

Source: Ministry of Agriculture



## (c) Resource Allocation







# (d) Major Projects

| Project Name                                                   | Allocation (Rs. Mn.) | Target 2016                                                         | KPI                                                          |
|----------------------------------------------------------------|----------------------|---------------------------------------------------------------------|--------------------------------------------------------------|
| Development of Minor irrigation system & Abandoned paddy lands | 1,320                | Increase the paddy<br>yield by 1200 Mt<br>Cultivate 30,000<br>acres | Increase the paddy yield<br>Cultivate 30,000 acres           |
| National Seed Production and<br>Purchasing Programme           | 270                  | Reduce the am