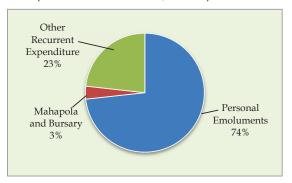

Head 1 - His Excellency the President Summary

| Description                                         | 2014                         | 2015                   | 2016                   | 2017                      | 2018 20                | 015- 2018         |
|-----------------------------------------------------|------------------------------|------------------------|------------------------|---------------------------|------------------------|-------------------|
| Description                                         | 2011                         | Revised                | Estimate               | Project                   |                        | Total             |
|                                                     |                              | Budget                 | Limate                 | 110,600                   | .10115                 | Total             |
| D                                                   | 4 960 211                    |                        | 1 751 015              | 1 704 015                 | 1 042 715              | 7 500 751         |
| Recurrent Expenditure                               | 4,869,311                    | 2,190,906              | 1,751,315              | 1,794,815                 | 1,843,715              | 7,580,751         |
| Personal Emoluments                                 | <b>577,244</b>               | <b>466,170</b>         | 415,170                | <b>417,470</b>            | <b>419,770</b>         | <b>1,718,580</b>  |
| Salaries and Wages                                  | 337,980                      | 281,170                | 151,170                | 153,470                   | 155,770                | 741,580           |
| Overtime and Holiday Payments Other Allowances      | 74,890                       | 57,000<br>128,000      | 55,000                 | 55,000                    | 55,000                 | 222,000           |
|                                                     | 164,374                      | 128,000                | 209,000                | 209,000                   | 209,000                | 755,000           |
| Travelling Expenses                                 | <b>691,764</b><br>17,349     | <b>206,759</b>         | <b>65,000</b> 7,000    | 68,300                    | <b>75,300</b><br>8,200 | <b>415,359</b>    |
| Domestic<br>Foreign                                 | 674,415                      | 6,000<br>200,759       | 58,000                 | 7,400<br>60,900           | 67,100                 | 28,600<br>386,759 |
|                                                     | 481,170                      | 215,000                | 169,200                |                           |                        | 749,300           |
| Supplies Stationers and Office Requisites           | 49,546                       | 29,000                 | 19,500                 | <b>177,700</b> 20,500     | <b>187,400</b> 22,600  | 91,600            |
| Stationery and Office Requisites<br>Fuel            | 49,346                       | 181,000                | 145,000                | 152,200                   | 159,500                | 637,700           |
| Diets and Uniforms                                  | 6,707                        | 5,000                  | 4,700                  | 5,000                     | 5,300                  | 20,000            |
|                                                     | 482,851                      |                        |                        |                           |                        | 801,400           |
| Maintenance Expenditure Vehicles                    | 309,982                      | <b>218,000</b> 80,000  | <b>193,000</b> 155,000 | <b>194,500</b><br>155,000 | <b>195,900</b> 155,000 | 545,000           |
| Plant and Machinery                                 | 117,000                      | 119,000                | 17,000                 | 17,900                    | 18,700                 | 172,600           |
| Buildings and Structures                            | 55,870                       | 119,000                | 21,000                 | 21,600                    | 22,200                 | 83,800            |
| Services                                            | 2,431,793                    |                        | 727,000                | 750,100                   | 773,700                | 3,131,693         |
|                                                     | 2 <b>,431,793</b><br>585,955 | <b>880,893</b> 190,000 | 180,000                | 181,000                   | 182,000                | 733,000           |
| Transport Postal and Communication                  | 118,000                      | 68,000                 | 74,000                 | 77,600                    | 81,200                 | 300,800           |
| Electricity & Water                                 | 225,774                      | 150,000                | 160,000                | 168,000                   | 176,000                | 654,000           |
| Rents and Local Taxes                               | 219,624                      | 130,000                | 100,000                | 103,000                   | 103,000                | 439,000           |
| Other                                               | 1,282,440                    | 342,893                | 210,000                | 220,500                   | 231,500                | 1,004,893         |
| Transfers                                           | 204,488                      | 204,084                | 181,945                | 186,745                   | 191,645                | 764,419           |
| Retirements Benifits                                | <b>204,400</b><br>501        | 1,695                  | 1,670                  | 1,670                     | 1,670                  | 6,705             |
| Public Institutions                                 | 36,000                       | 38,000                 | 38,000                 | 38,000                    | 38,000                 | 152,000           |
| Property Loan Interest to Public Servants           | 2,407                        | 3,600                  | 6,000                  | 6,100                     | 6,200                  | 21,900            |
| Other                                               | 165,580                      | 160,789                | 136,275                | 140,975                   | 145,775                | 583,814           |
| Capital Expenditure                                 | 4,184,141                    | 1,273,628              | 643,400                | 565,600                   | 603,100                | 3,085,728         |
|                                                     |                              |                        |                        |                           |                        |                   |
| Rehabilitation and Improvement of Capital<br>Assets | 431,533                      | 273,791                | 196,400                | 220,600                   | 255,900                | 946,691           |
| Buildings and Structures                            | 124,332                      | 197,391                | 110,000                | 132,000                   | 165,000                | 604,391           |
| Plant, Machinery and Equipment                      | 8,401                        | 5,000                  | 15,000                 | 17,200                    | 19,500                 | 56,700            |
| Vehicles                                            | 298,799                      | 71,400                 | 71,400                 | 71,400                    | 71,400                 | 285,600           |
| Acquisition of Capital Assets                       | 1,779,027                    | 699,546                | 135,000                | 85,400                    | 86,000                 | 1,005,946         |
| Vehicles                                            | 369,360                      | 143,600                | 100,000                | 00,100                    | 00,000                 | 143,600           |
| Furniture and Office Equipment                      | 110,792                      | 30,000                 | 30,000                 | 30,200                    | 30,500                 | 120,700           |
| Plant, Machinery and Equipment                      | 167,992                      | 81,000                 | 55,000                 | 55,200                    | 55,500                 | 246,700           |
| Buildings and Structures                            | 1,130,883                    | 444,946                | 50,000                 | ,                         | 22,222                 | 494,946           |
| Capital Transfers                                   | 289,644                      | 79,573                 | 106,000                | 53,100                    | 54,200                 | 292,873           |
| Public Institutions                                 | 36,000                       | 40,000                 | 40,000                 | 40,000                    | 40,000                 | 160,000           |
| Development Assistance                              | 253,644                      | 39,573                 | 66,000                 | 13,100                    | 14,200                 | 132,873           |
| Capacity Building                                   | 2,605                        | 6,000                  | 6,000                  | 6,500                     | 7,000                  | 25,500            |
| Staff Training                                      | 2,605                        | 6,000                  | 6,000                  | 6,500                     | 7,000                  | 25,500            |
| Other Capital Expenditure                           | 1,681,332                    | 214,718                | 200,000                | 200,000                   | 200,000                | 814,718           |
| Restructuring                                       | 130,348                      | 7,800                  | _00,000                |                           |                        | 7,800             |
| Investments                                         | 1,550,984                    | 206,918                | 200,000                | 200,000                   | 200,000                | 806,918           |
| Total Expenditure                                   | 9,053,452                    | 3,464,534              | 2,394,715              | 2,360,415                 | 2,446,815              | 10,666,479        |
| Total Financing                                     | 9,053,452                    | 3,464,534              | 2,394,715              | 2,360,415                 | 2,446,815              | 10,666,479        |
| Domestic                                            | 9,043,267                    | 3,434,943              | 2,342,715              | 2,360,415                 | 2,446,815              | 10,584,888        |
| Foreign                                             | 10,186                       | 29,591                 | 52,000                 | 2,000,410                 | 2,110,010              | 81,591            |
|                                                     | 10,100                       |                        | 02,000                 |                           |                        | 01,071            |