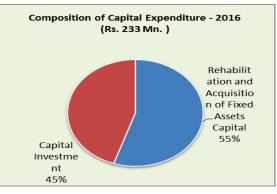

Head 1 - His Excellency the President Summary

| Description                                         | 2014                         | 2015                   | 2016                   | 2017                      | 2018 20                | 015- 2018         |
|-----------------------------------------------------|------------------------------|------------------------|------------------------|---------------------------|------------------------|-------------------|
| Description                                         | 2011                         | Revised                | Estimate               | Project                   |                        | Total             |
|                                                     |                              | Budget                 | Limate                 | 110,600                   | .10115                 | Total             |
| D                                                   | 4 960 211                    |                        | 1 751 015              | 1 704 015                 | 1 042 715              | 7 500 751         |
| Recurrent Expenditure                               | 4,869,311                    | 2,190,906              | 1,751,315              | 1,794,815                 | 1,843,715              | 7,580,751         |
| Personal Emoluments                                 | <b>577,244</b>               | <b>466,170</b>         | 415,170                | <b>417,470</b>            | <b>419,770</b>         | <b>1,718,580</b>  |
| Salaries and Wages                                  | 337,980                      | 281,170                | 151,170                | 153,470                   | 155,770                | 741,580           |
| Overtime and Holiday Payments Other Allowances      | 74,890                       | 57,000<br>128,000      | 55,000                 | 55,000                    | 55,000                 | 222,000           |
|                                                     | 164,374                      | 128,000                | 209,000                | 209,000                   | 209,000                | 755,000           |
| Travelling Expenses                                 | <b>691,764</b><br>17,349     | <b>206,759</b>         | <b>65,000</b> 7,000    | 68,300                    | <b>75,300</b><br>8,200 | <b>415,359</b>    |
| Domestic<br>Foreign                                 | 674,415                      | 6,000<br>200,759       | 58,000                 | 7,400<br>60,900           | 67,100                 | 28,600<br>386,759 |
|                                                     | 481,170                      | 215,000                | 169,200                |                           |                        | 749,300           |
| Supplies Stationers and Office Requisites           | 49,546                       | 29,000                 | 19,500                 | <b>177,700</b> 20,500     | <b>187,400</b> 22,600  | 91,600            |
| Stationery and Office Requisites<br>Fuel            | 49,346                       | 181,000                | 145,000                | 152,200                   | 159,500                | 637,700           |
| Diets and Uniforms                                  | 6,707                        | 5,000                  | 4,700                  | 5,000                     | 5,300                  | 20,000            |
|                                                     | 482,851                      |                        |                        |                           |                        | 801,400           |
| Maintenance Expenditure Vehicles                    | 309,982                      | <b>218,000</b> 80,000  | <b>193,000</b> 155,000 | <b>194,500</b><br>155,000 | <b>195,900</b> 155,000 | 545,000           |
| Plant and Machinery                                 | 117,000                      | 119,000                | 17,000                 | 17,900                    | 18,700                 | 172,600           |
| Buildings and Structures                            | 55,870                       | 119,000                | 21,000                 | 21,600                    | 22,200                 | 83,800            |
| Services                                            | 2,431,793                    |                        | 727,000                | 750,100                   | 773,700                | 3,131,693         |
|                                                     | 2 <b>,431,793</b><br>585,955 | <b>880,893</b> 190,000 | 180,000                | 181,000                   | 182,000                | 733,000           |
| Transport Postal and Communication                  | 118,000                      | 68,000                 | 74,000                 | 77,600                    | 81,200                 | 300,800           |
| Electricity & Water                                 | 225,774                      | 150,000                | 160,000                | 168,000                   | 176,000                | 654,000           |
| Rents and Local Taxes                               | 219,624                      | 130,000                | 100,000                | 103,000                   | 103,000                | 439,000           |
| Other                                               | 1,282,440                    | 342,893                | 210,000                | 220,500                   | 231,500                | 1,004,893         |
| Transfers                                           | 204,488                      | 204,084                | 181,945                | 186,745                   | 191,645                | 764,419           |
| Retirements Benifits                                | <b>204,400</b><br>501        | 1,695                  | 1,670                  | 1,670                     | 1,670                  | 6,705             |
| Public Institutions                                 | 36,000                       | 38,000                 | 38,000                 | 38,000                    | 38,000                 | 152,000           |
| Property Loan Interest to Public Servants           | 2,407                        | 3,600                  | 6,000                  | 6,100                     | 6,200                  | 21,900            |
| Other                                               | 165,580                      | 160,789                | 136,275                | 140,975                   | 145,775                | 583,814           |
| Capital Expenditure                                 | 4,184,141                    | 1,273,628              | 643,400                | 565,600                   | 603,100                | 3,085,728         |
|                                                     |                              |                        |                        |                           |                        |                   |
| Rehabilitation and Improvement of Capital<br>Assets | 431,533                      | 273,791                | 196,400                | 220,600                   | 255,900                | 946,691           |
| Buildings and Structures                            | 124,332                      | 197,391                | 110,000                | 132,000                   | 165,000                | 604,391           |
| Plant, Machinery and Equipment                      | 8,401                        | 5,000                  | 15,000                 | 17,200                    | 19,500                 | 56,700            |
| Vehicles                                            | 298,799                      | 71,400                 | 71,400                 | 71,400                    | 71,400                 | 285,600           |
| Acquisition of Capital Assets                       | 1,779,027                    | 699,546                | 135,000                | 85,400                    | 86,000                 | 1,005,946         |
| Vehicles                                            | 369,360                      | 143,600                | 100,000                | 00,100                    | 00,000                 | 143,600           |
| Furniture and Office Equipment                      | 110,792                      | 30,000                 | 30,000                 | 30,200                    | 30,500                 | 120,700           |
| Plant, Machinery and Equipment                      | 167,992                      | 81,000                 | 55,000                 | 55,200                    | 55,500                 | 246,700           |
| Buildings and Structures                            | 1,130,883                    | 444,946                | 50,000                 | ,                         | 22,222                 | 494,946           |
| Capital Transfers                                   | 289,644                      | 79,573                 | 106,000                | 53,100                    | 54,200                 | 292,873           |
| Public Institutions                                 | 36,000                       | 40,000                 | 40,000                 | 40,000                    | 40,000                 | 160,000           |
| Development Assistance                              | 253,644                      | 39,573                 | 66,000                 | 13,100                    | 14,200                 | 132,873           |
| Capacity Building                                   | 2,605                        | 6,000                  | 6,000                  | 6,500                     | 7,000                  | 25,500            |
| Staff Training                                      | 2,605                        | 6,000                  | 6,000                  | 6,500                     | 7,000                  | 25,500            |
| Other Capital Expenditure                           | 1,681,332                    | 214,718                | 200,000                | 200,000                   | 200,000                | 814,718           |
| Restructuring                                       | 130,348                      | 7,800                  | _00,000                |                           |                        | 7,800             |
| Investments                                         | 1,550,984                    | 206,918                | 200,000                | 200,000                   | 200,000                | 806,918           |
| Total Expenditure                                   | 9,053,452                    | 3,464,534              | 2,394,715              | 2,360,415                 | 2,446,815              | 10,666,479        |
| Total Financing                                     | 9,053,452                    | 3,464,534              | 2,394,715              | 2,360,415                 | 2,446,815              | 10,666,479        |
| Domestic                                            | 9,043,267                    | 3,434,943              | 2,342,715              | 2,360,415                 | 2,446,815              | 10,584,888        |
| Foreign                                             | 10,186                       | 29,591                 | 52,000                 | 2,000,410                 | 2,110,010              | 81,591            |
|                                                     | 10,100                       |                        | 02,000                 |                           |                        | 01,071            |