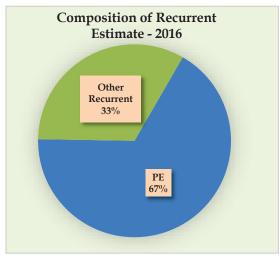

de                                 | 2006              | 38          | 2,283               |  |  |  |  |  |
| Meeriyabedda Landslide                            | 2014              | 37          | 57                  |  |  |  |  |  |
| (Source: Disaster Management Centre)              |                   |             |                     |  |  |  |  |  |
| Number of Early Warning D                         | issemination Tov  | vers        | 77                  |  |  |  |  |  |
| Number of Disaster manager                        | ment Co - ordina  | ting units  | 25                  |  |  |  |  |  |
| Number of Meterological Ob                        | servation Offices | 3           | 7                   |  |  |  |  |  |

( Ministry of Disaster Management

### (C) Resource Allocation







# (d) Major Projects / Programmes

| Project Name                                                                                                                          | TEC<br>(Rs.Mn) | Allocation<br>for 2016<br>(Rs.Mn) | · ·                                                                                                                                             |       | KPI                                                                                                                      |
|---------------------------------------------------------------------------------------------------------------------------------------|----------------|-----------------------------------|-------------------------------------------------------------------------------------------------------