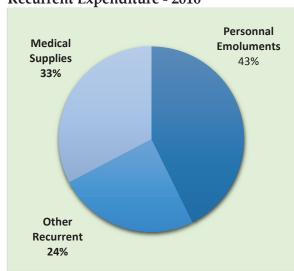

Head 1 - His Excellency the President Summary

| Description                                         | 2014                         | 2015                   | 2016                   | 2017                      | 2018 20                | 015- 2018         |
|-----------------------------------------------------|------------------------------|------------------------|------------------------|---------------------------|------------------------|-------------------|
| Description                                         | 2011                         | Revised                | Estimate               | Project                   |                        | Total             |
|                                                     |                              | Budget                 | Limate                 | 110,600                   | .10115                 | Total             |
| D                                                   | 4 960 211                    |                        | 1 751 015              | 1 704 015                 | 1 042 715              | 7 500 751         |
| Recurrent Expenditure                               | 4,869,311                    | 2,190,906              | 1,751,315              | 1,794,815                 | 1,843,715              | 7,580,751         |
| Personal Emoluments                                 | <b>577,244</b>               | <b>466,170</b>         | 415,170                | <b>417,470</b>            | <b>419,770</b>         | <b>1,718,580</b>  |
| Salaries and Wages                                  | 337,980                      | 281,170                | 151,170                | 153,470                   | 155,770                | 741,580           |
| Overtime and Holiday Payments Other Allowances      | 74,890                       | 57,000<br>128,000      | 55,000                 | 55,000                    | 55,000                 | 222,000           |
|                                                     | 164,374                      | 128,000                | 209,000                | 209,000                   | 209,000                | 755,000           |
| Travelling Expenses                                 | <b>691,764</b><br>17,349     | <b>206,759</b>         | <b>65,000</b> 7,000    | 68,300                    | <b>75,300</b><br>8,200 | <b>415,359</b>    |
| Domestic<br>Foreign                                 | 674,415                      | 6,000<br>200,759       | 58,000                 | 7,400<br>60,900           | 67,100                 | 28,600<br>386,759 |
|                                                     | 481,170                      | 215,000                | 169,200                |                           |                        | 749,300           |
| Supplies Stationers and Office Requisites           | 49,546                       | 29,000                 | 19,500                 | <b>177,700</b> 20,500     | <b>187,400</b> 22,600  | 91,600            |
| Stationery and Office Requisites<br>Fuel            | 49,346                       | 181,000                | 145,000                | 152,200                   | 159,500                | 637,700           |
| Diets and Uniforms                                  | 6,707                        | 5,000                  | 4,700                  | 5,000                     | 5,300                  | 20,000            |
|                                                     | 482,851                      |                        |                        |                           |                        | 801,400           |
| Maintenance Expenditure Vehicles                    | 309,982                      | <b>218,000</b> 80,000  | <b>193,000</b> 155,000 | <b>194,500</b><br>155,000 | <b>195,900</b> 155,000 | 545,000           |
| Plant and Machinery                                 | 117,000                      | 119,000                | 17,000                 | 17,900                    | 18,700                 | 172,600           |
| Buildings and Structures                            | 55,870                       | 119,000                | 21,000                 | 21,600                    | 22,200                 | 83,800            |
| Services                                            | 2,431,793                    |                        | 727,000                | 750,100                   | 773,700                | 3,131,693         |
|                                                     | 2 <b>,431,793</b><br>585,955 | <b>880,893</b> 190,000 | 180,000                | 181,000                   | 182,000                | 733,000           |
| Transport Postal and Communication                  | 118,000                      | 68,000                 | 74,000                 | 77,600                    | 81,200                 | 300,800           |
| Electricity & Water                                 | 225,774                      | 150,000                | 160,000                | 168,000                   | 176,000                | 654,000           |
| Rents and Local Taxes                               | 219,624                      | 130,000                | 100,000                | 103,000                   | 103,000                | 439,000           |
| Other                                               | 1,282,440                    | 342,893                | 210,000                | 220,500                   | 231,500                | 1,004,893         |
| Transfers                                           | 204,488                      | 204,084                | 181,945                | 186,745                   | 191,645                | 764,419           |
| Retirements Benifits                                | <b>204,400</b><br>501        | 1,695                  | 1,670                  | 1,670                     | 1,670                  | 6,705             |
| Public Institutions                                 | 36,000                       | 38,000                 | 38,000                 | 38,000                    | 38,000                 | 152,000           |
| Property Loan Interest to Public Servants           | 2,407                        | 3,600                  | 6,000                  | 6,100                     | 6,200                  | 21,900            |
| Other                                               | 165,580                      | 160,789                | 136,275                | 140,975                   | 145,775                | 583,814           |
| Capital Expenditure                                 | 4,184,141                    | 1,273,628              | 643,400                | 565,600                   | 603,100                | 3,085,728         |
|                                                     |                              |                        |                        |                           |                        |                   |
| Rehabilitation and Improvement of Capital<br>Assets | 431,533                      | 273,791                | 196,400                | 220,600                   | 255,900                | 946,691           |
| Buildings and Structures                            | 124,332                      | 197,391                | 110,000                | 132,000                   | 165,000                | 604,391           |
| Plant, Machinery and Equipment                      | 8,401                        | 5,000                  | 15,000                 | 17,200                    | 19,500                 | 56,700            |
| Vehicles                                            | 298,799                      | 71,400                 | 71,400                 | 71,400                    | 71,400                 | 285,600           |
| Acquisition of Capital Assets                       | 1,779,027                    | 699,546                | 135,000                | 85,400                    | 86,000                 | 1,005,946         |
| Vehicles                                            | 369,360                      | 143,600                | 100,000                | 00,100                    | 00,000                 | 143,600           |
| Furniture and Office Equipment                      | 110,792                      | 30,000                 | 30,000                 | 30,200                    | 30,500                 | 120,700           |
| Plant, Machinery and Equipment                      | 167,992                      | 81,000                 | 55,000                 | 55,200                    | 55,500                 | 246,700           |
| Buildings and Structures                            | 1,130,883                    | 444,946                | 50,000                 | ,                         | 22,222                 | 494,946           |
| Capital Transfers                                   | 289,644                      | 79,573                 | 106,000                | 53,100                    | 54,200                 | 292,873           |
| Public Institutions                                 | 36,000                       | 40,000                 | 40,000                 | 40,000                    | 40,000                 | 160,000           |
| Development Assistance                              | 253,644                      | 39,573                 | 66,000                 | 13,100                    | 14,200                 | 132,873           |
| Capacity Building                                   | 2,605                        | 6,000                  | 6,000                  | 6,500                     | 7,000                  | 25,500            |
| Staff Training                                      | 2,605                        | 6,000                  | 6,000                  | 6,500                     | 7,000                  | 25,500            |
| Other Capital Expenditure                           | 1,681,332                    | 214,718                | 200,000                | 200,000                   | 200,000                | 814,718           |
| Restructuring                                       | 130,348                      | 7,800                  | _00,000                |                           |                        | 7,800             |
| Investments                                         | 1,550,984                    | 206,918                | 200,000                | 200,000                   | 200,000                | 806,918           |
| Total Expenditure                                   | 9,053,452                    | 3,464,534              | 2,394,715              | 2,360,415                 | 2,446,815              | 10,666,479        |
| Total Financing                                     | 9,053,452                    | 3,464,534              | 2,394,715              | 2,360,415                 | 2,446,815              | 10,666,479        |
| Domestic                                            | 9,043,267                    | 3,434,943              | 2,342,715              | 2,360,415                 | 2,446,815              | 10,584,888        |
| Foreign                                             | 10,186                       | 29,591                 | 52,000                 | 2,000,410                 | 2,110,010              | 81,591            |
|                                                     | 10,100                       |                        | 02,000                 |                           |                        | 01,071            |