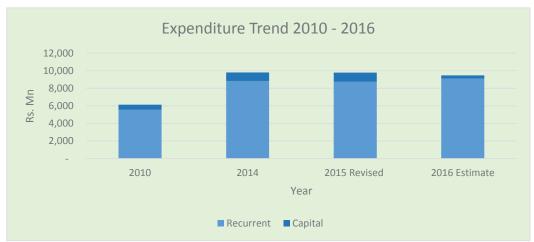

Head 1 - His Excellency the President Summary

| Description                                         | 2014                         | 2015                   | 2016                   | 2017                      | 2018 20                | 015- 2018         |
|-----------------------------------------------------|------------------------------|------------------------|------------------------|---------------------------|------------------------|-------------------|
| Description                                         | 2011                         | Revised                | Estimate               | Project                   |                        | Total             |
|                                                     |                              | Budget                 | Limate                 | 110,600                   | .10115                 | Total             |
| D                                                   | 4 960 211                    |                        | 1 751 015              | 1 704 015                 | 1 042 715              | 7 500 751         |
| Recurrent Expenditure                               | 4,869,311                    | 2,190,906              | 1,751,315              | 1,794,815                 | 1,843,715              | 7,580,751         |
| Personal Emoluments                                 | <b>577,244</b>               | <b>466,170</b>         | 415,170                | <b>417,470</b>            | <b>419,770</b>         | <b>1,718,580</b>  |
| Salaries and Wages                                  | 337,980                      | 281,170                | 151,170                | 153,470                   | 155,770                | 741,580           |
| Overtime and Holiday Payments Other Allowances      | 74,890                       | 57,000<br>128,000      | 55,000                 | 55,000                    | 55,000                 | 222,000           |
|                                                     | 164,374                      | 128,000                | 209,000                | 209,000                   | 209,000                | 755,000           |
| Travelling Expenses                                 | <b>691,764</b><br>17,349     | <b>206,759</b>         | <b>65,000</b> 7,000    | 68,300                    | <b>75,300</b><br>8,200 | <b>415,359</b>    |
| Domestic<br>Foreign                                 | 674,415                      | 6,000<br>200,759       | 58,000                 | 7,400<br>60,900           | 67,100                 | 28,600<br>386,759 |
|                                                     | 481,170                      | 215,000                | 169,200                |                           |                        | 749,300           |
| Supplies Stationers and Office Requisites           | 49,546                       | 29,000                 | 19,500                 | <b>177,700</b> 20,500     | <b>187,400</b> 22,600  | 91,600            |
| Stationery and Office Requisites<br>Fuel            | 49,346                       | 181,000                | 145,000                | 152,200                   | 159,500                | 637,700           |
| Diets and Uniforms                                  | 6,707                        | 5,000                  | 4,700                  | 5,000                     | 5,300                  | 20,000            |
|                                                     | 482,851                      |                        |                        |                           |                        | 801,400           |
| Maintenance Expenditure Vehicles                    | 309,982                      | <b>218,000</b> 80,000  | <b>193,000</b> 155,000 | <b>194,500</b><br>155,000 | <b>195,900</b> 155,000 | 545,000           |
| Plant and Machinery                                 | 117,000                      | 119,000                | 17,000                 | 17,900                    | 18,700                 | 172,600           |
| Buildings and Structures                            | 55,870                       | 119,000                | 21,000                 | 21,600                    | 22,200                 | 83,800            |
| Services                                            | 2,431,793                    |                        | 727,000                | 750,100                   | 773,700                | 3,131,693         |
|                                                     | 2 <b>,431,793</b><br>585,955 | <b>880,893</b> 190,000 | 180,000                | 181,000                   | 182,000                | 733,000           |
| Transport Postal and Communication                  | 118,000                      | 68,000                 | 74,000                 | 77,600                    | 81,200                 | 300,800           |
| Electricity & Water                                 | 225,774                      | 150,000                | 160,000                | 168,000                   | 176,000                | 654,000           |
| Rents and Local Taxes                               | 219,624                      | 130,000                | 100,000                | 103,000                   | 103,000                | 439,000           |
| Other                                               | 1,282,440                    | 342,893                | 210,000                | 220,500                   | 231,500                | 1,004,893         |
| Transfers                                           | 204,488                      | 204,084                | 181,945                | 186,745                   | 191,645                | 764,419           |
| Retirements Benifits                                | <b>204,400</b><br>501        | 1,695                  | 1,670                  | 1,670                     | 1,670                  | 6,705             |
| Public Institutions                                 | 36,000                       | 38,000                 | 38,000                 | 38,000                    | 38,000                 | 152,000           |
| Property Loan Interest to Public Servants           | 2,407                        | 3,600                  | 6,000                  | 6,100                     | 6,200                  | 21,900            |
| Other                                               | 165,580                      | 160,789                | 136,275                | 140,975                   | 145,775                | 583,814           |
| Capital Expenditure                                 | 4,184,141                    | 1,273,628              | 643,400                | 565,600                   | 603,100                | 3,085,728         |
|                                                     |                              |                        |                        |                           |                        |                   |
| Rehabilitation and Improvement of Capital<br>Assets | 431,533                      | 273,791                | 196,400                | 220,600                   | 255,900                | 946,691           |
| Buildings and Structures                            | 124,332                      | 197,391                | 110,000                | 132,000                   | 165,000                | 604,391           |
| Plant, Machinery and Equipment                      | 8,401                        | 5,000                  | 15,000                 | 17,200                    | 19,500                 | 56,700            |
| Vehicles                                            | 298,799                      | 71,400                 | 71,400                 | 71,400                    | 71,400                 | 285,600           |
| Acquisition of Capital Assets                       | 1,779,027                    | 699,546                | 135,000                | 85,400                    | 86,000                 | 1,005,946         |
| Vehicles                                            | 369,360                      | 143,600                | 100,000                | 00,100                    | 00,000                 | 143,600           |
| Furniture and Office Equipment                      | 110,792                      | 30,000                 | 30,000                 | 30,200                    | 30,500                 | 120,700           |
| Plant, Machinery and Equipment                      | 167,992                      | 81,000                 | 55,000                 | 55,200                    | 55,500                 | 246,700           |
| Buildings and Structures                            | 1,130,883                    | 444,946                | 50,000                 | ,                         | 22,222                 | 494,946           |
| Capital Transfers                                   | 289,644                      | 79,573                 | 106,000                | 53,100                    | 54,200                 | 292,873           |
| Public Institutions                                 | 36,000                       | 40,000                 | 40,000                 | 40,000                    | 40,000                 | 160,000           |
| Development Assistance                              | 253,644                      | 39,573                 | 66,000                 | 13,100                    | 14,200                 | 132,873           |
| Capacity Building                                   | 2,605                        | 6,000                  | 6,000                  | 6,500                     | 7,000                  | 25,500            |
| Staff Training                                      | 2,605                        | 6,000                  | 6,000                  | 6,500                     | 7,000                  | 25,500            |
| Other Capital Expenditure                           | 1,681,332                    | 214,718                | 200,000                | 200,000                   | 200,000                | 814,718           |
| Restructuring                                       | 130,348                      | 7,800                  | _00,000                |                           |                        | 7,800             |
| Investments                                         | 1,550,984                    | 206,918                | 200,000                | 200,000                   | 200,000                | 806,918           |
| Total Expenditure                                   | 9,053,452                    | 3,464,534              | 2,394,715              | 2,360,415                 | 2,446,815              | 10,666,479        |
| Total Financing                                     | 9,053,452                    | 3,464,534              | 2,394,715              | 2,360,415                 | 2,446,815              | 10,666,479        |
| Domestic                                            | 9,043,267                    | 3,434,943              | 2,342,715              | 2,360,415                 | 2,446,815              | 10,584,888        |
| Foreign                                             | 10,186                       | 29,591                 | 52,000                 | 2,000,410                 | 2,110,010              | 81,591            |
|                                                     | 10,100                       |                        | 02,000                 |                           |                        | 01,071            |