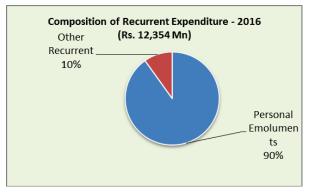

Head 1 - His Excellency the President Summary

| Description                                         | 2014                         | 2015                   | 2016                   | 2017                      | 2018 20                | 015- 2018         |
|-----------------------------------------------------|------------------------------|------------------------|------------------------|---------------------------|------------------------|-------------------|
| Description                                         | 2011                         | Revised                | Estimate               | Project                   |                        | Total             |
|                                                     |                              | Budget                 | Limate                 | 110,600                   | .10115                 | Total             |
| D                                                   | 4 960 211                    |                        | 1 751 015              | 1 704 015                 | 1 042 715              | 7 500 751         |
| Recurrent Expenditure                               | 4,869,311                    | 2,190,906              | 1,751,315              | 1,794,815                 | 1,843,715              | 7,580,751         |
| Personal Emoluments                                 | <b>577,244</b>               | <b>466,170</b>         | 415,170                | <b>417,470</b>            | <b>419,770</b>         | <b>1,718,580</b>  |
| Salaries and Wages                                  | 337,980                      | 281,170                | 151,170                | 153,470                   | 155,770                | 741,580           |
| Overtime and Holiday Payments Other Allowances      | 74,890                       | 57,000<br>128,000      | 55,000                 | 55,000                    | 55,000                 | 222,000           |
|                                                     | 164,374                      | 128,000                | 209,000                | 209,000                   | 209,000                | 755,000           |
| Travelling Expenses                                 | <b>691,764</b><br>17,349     | <b>206,759</b>         | <b>65,000</b> 7,000    | 68,300                    | <b>75,300</b><br>8,200 | <b>415,359</b>    |
| Domestic<br>Foreign                                 | 674,415                      | 6,000<br>200,759       | 58,000                 | 7,400<br>60,900           | 67,100                 | 28,600<br>386,759 |
|                                                     | 481,170                      | 215,000                | 169,200                |                           |                        | 749,300           |
| Supplies Stationers and Office Requisites           | 49,546                       | 29,000                 | 19,500                 | <b>177,700</b> 20,500     | <b>187,400</b> 22,600  | 91,600            |
| Stationery and Office Requisites<br>Fuel            | 49,346                       | 181,000                | 145,000                | 152,200                   | 159,500                | 637,700           |
| Diets and Uniforms                                  | 6,707                        | 5,000                  | 4,700                  | 5,000                     | 5,300                  | 20,000            |
|                                                     | 482,851                      |                        |                        |                           |                        | 801,400           |
| Maintenance Expenditure Vehicles                    | 309,982                      | <b>218,000</b> 80,000  | <b>193,000</b> 155,000 | <b>194,500</b><br>155,000 | <b>195,900</b> 155,000 | 545,000           |
| Plant and Machinery                                 | 117,000                      | 119,000                | 17,000                 | 17,900                    | 18,700                 | 172,600           |
| Buildings and Structures                            | 55,870                       | 119,000                | 21,000                 | 21,600                    | 22,200                 | 83,800            |
| Services                                            | 2,431,793                    |                        | 727,000                | 750,100                   | 773,700                | 3,131,693         |
|                                                     | 2 <b>,431,793</b><br>585,955 | <b>880,893</b> 190,000 | 180,000                | 181,000                   | 182,000                | 733,000           |
| Transport Postal and Communication                  | 118,000                      | 68,000                 | 74,000                 | 77,600                    | 81,200                 | 300,800           |
| Electricity & Water                                 | 225,774                      | 150,000                | 160,000                | 168,000                   | 176,000                | 654,000           |
| Rents and Local Taxes                               | 219,624                      | 130,000                | 100,000                | 103,000                   | 103,000                | 439,000           |
| Other                                               | 1,282,440                    | 342,893                | 210,000                | 220,500                   | 231,500                | 1,004,893         |
| Transfers                                           | 204,488                      | 204,084                | 181,945                | 186,745                   | 191,645                | 764,419           |
| Retirements Benifits                                | <b>204,400</b><br>501        | 1,695                  | 1,670                  | 1,670                     | 1,670                  | 6,705             |
| Public Institutions                                 | 36,000                       | 38,000                 | 38,000                 | 38,000                    | 38,000                 | 152,000           |
| Property Loan Interest to Public Servants           | 2,407                        | 3,600                  | 6,000                  | 6,100                     | 6,200                  | 21,900            |
| Other                                               | 165,580                      | 160,789                | 136,275                | 140,975                   | 145,775                | 583,814           |
| Capital Expenditure                                 | 4,184,141                    | 1,273,628              | 643,400                | 565,600                   | 603,100                | 3,085,728         |
|                                                     |                              |                        |                        |                           |                        |                   |
| Rehabilitation and Improvement of Capital<br>Assets | 431,533                      | 273,791                | 196,400                | 220,600                   | 255,900                | 946,691           |
| Buildings and Structures                            | 124,332                      | 197,391                | 110,000                | 132,000                   | 165,000                | 604,391           |
| Plant, Machinery and Equipment                      | 8,401                        | 5,000                  | 15,000                 | 17,200                    | 19,500                 | 56,700            |
| Vehicles                                            | 298,799                      | 71,400                 | 71,400                 | 71,400                    | 71,400                 | 285,600           |
| Acquisition of Capital Assets                       | 1,779,027                    | 699,546                | 135,000                | 85,400                    | 86,000                 | 1,005,946         |
| Vehicles                                            | 369,360                      | 143,600                | 100,000                | 00,100                    | 00,000                 | 143,600           |
| Furniture and Office Equipment                      | 110,792                      | 30,000                 | 30,000                 | 30,200                    | 30,500                 | 120,700           |
| Plant, Machinery and Equipment                      | 167,992                      | 81,000                 | 55,000                 | 55,200                    | 55,500                 | 246,700           |
| Buildings and Structures                            | 1,130,883                    | 444,946                | 50,000                 | ,                         | 22,222                 | 494,946           |
| Capital Transfers                                   | 289,644                      | 79,573                 | 106,000                | 53,100                    | 54,200                 | 292,873           |
| Public Institutions                                 | 36,000                       | 40,000                 | 40,000                 | 40,000                    | 40,000                 | 160,000           |
| Development Assistance                              | 253,644                      | 39,573                 | 66,000                 | 13,100                    | 14,200                 | 132,873           |
| Capacity Building                                   | 2,605                        | 6,000                  | 6,000                  | 6,500                     | 7,000                  | 25,500            |
| Staff Training                                      | 2,605                        | 6,000                  | 6,000                  | 6,500                     | 7,000                  | 25,500            |
| Other Capital Expenditure                           | 1,681,332                    | 214,718                | 200,000                | 200,000                   | 200,000                | 814,718           |
| Restructuring                                       | 130,348                      | 7,800                  | _00,000                |                           |                        | 7,800             |
| Investments                                         | 1,550,984                    | 206,918                | 200,000                | 200,000                   | 200,000                | 806,918           |
| Total Expenditure                                   | 9,053,452                    | 3,464,534              | 2,394,715              | 2,360,415                 | 2,446,815              | 10,666,479        |
| Total Financing                                     | 9,053,452                    | 3,464,534              | 2,394,715              | 2,360,415                 | 2,446,815              | 10,666,479        |
| Domestic                                            | 9,043,267                    | 3,434,943              | 2,342,715              | 2,360,415                 | 2,446,815              | 10,584,888        |
| Foreign                                             | 10,186                       | 29,591                 | 52,000                 | 2,000,410                 | 2,110,010              | 81,591            |
|                                                     | 10,100                       |                        | 02,000                 |                           |                        | 01,071            |