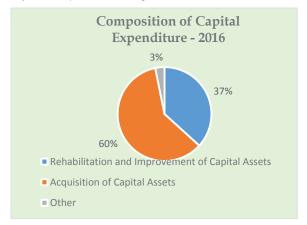

Head 1 - His Excellency the President Summary

| Description                                         | 2014                         | 2015                   | 2016                   | 2017                      | 2018 20                | 015- 2018         |
|-----------------------------------------------------|------------------------------|------------------------|------------------------|---------------------------|------------------------|-------------------|
| Description                                         | 2011                         | Revised                | Estimate               | Project                   |                        | Total             |
|                                                     |                              | Budget                 | Limate                 | 110,600                   | .10115                 | Total             |
| D                                                   | 4 960 211                    |                        | 1 751 015              | 1 704 015                 | 1 042 715              | 7 500 751         |
| Recurrent Expenditure                               | 4,869,311                    | 2,190,906              | 1,751,315              | 1,794,815                 | 1,843,715              | 7,580,751         |
| Personal Emoluments                                 | <b>577,244</b>               | <b>466,170</b>         | 415,170                | <b>417,470</b>            | <b>419,770</b>         | <b>1,718,580</b>  |
| Salaries and Wages                                  | 337,980                      | 281,170                | 151,170                | 153,470                   | 155,770                | 741,580           |
| Overtime and Holiday Payments Other Allowances      | 74,890                       | 57,000<br>128,000      | 55,000                 | 55,000                    | 55,000                 | 222,000           |
|                                                     | 164,374                      | 128,000                | 209,000                | 209,000                   | 209,000                | 755,000           |
| Travelling Expenses                                 | <b>691,764</b><br>17,349     | <b>206,759</b>         | <b>65,000</b> 7,000    | 68,300                    | <b>75,300</b><br>8,200 | <b>415,359</b>    |
| Domestic<br>Foreign                                 | 674,415                      | 6,000<br>200,759       | 58,000                 | 7,400<br>60,900           | 67,100                 | 28,600<br>386,759 |
|                                                     | 481,170                      | 215,000                | 169,200                |                           |                        | 749,300           |
| Supplies Stationers and Office Requisites           | 49,546                       | 29,000                 | 19,500                 | <b>177,700</b> 20,500     | <b>187,400</b> 22,600  | 91,600            |
| Stationery and Office Requisites<br>Fuel            | 49,346                       | 181,000                | 145,000                | 152,200                   | 159,500                | 637,700           |
| Diets and Uniforms                                  | 6,707                        | 5,000                  | 4,700                  | 5,000                     | 5,300                  | 20,000            |
|                                                     | 482,851                      |                        |                        |                           |                        | 801,400           |
| Maintenance Expenditure Vehicles                    | 309,982                      | <b>218,000</b> 80,000  | <b>193,000</b> 155,000 | <b>194,500</b><br>155,000 | <b>195,900</b> 155,000 | 545,000           |
| Plant and Machinery                                 | 117,000                      | 119,000                | 17,000                 | 17,900                    | 18,700                 | 172,600           |
| Buildings and Structures                            | 55,870                       | 119,000                | 21,000                 | 21,600                    | 22,200                 | 83,800            |
| Services                                            | 2,431,793                    |                        | 727,000                | 750,100                   | 773,700                | 3,131,693         |
|                                                     | 2 <b>,431,793</b><br>585,955 | <b>880,893</b> 190,000 | 180,000                | 181,000                   | 182,000                | 733,000           |
| Transport Postal and Communication                  | 118,000                      | 68,000                 | 74,000                 | 77,600                    | 81,200                 | 300,800           |
| Electricity & Water                                 | 225,774                      | 150,000                | 160,000                | 168,000                   | 176,000                | 654,000           |
| Rents and Local Taxes                               | 219,624                      | 130,000                | 100,000                | 103,000                   | 103,000                | 439,000           |
| Other                                               | 1,282,440                    | 342,893                | 210,000                | 220,500                   | 231,500                | 1,004,893         |
| Transfers                                           | 204,488                      | 204,084                | 181,945                | 186,745                   | 191,645                | 764,419           |
| Retirements Benifits                                | <b>204,400</b><br>501        | 1,695                  | 1,670                  | 1,670                     | 1,670                  | 6,705             |
| Public Institutions                                 | 36,000                       | 38,000                 | 38,000                 | 38,000                    | 38,000                 | 152,000           |
| Property Loan Interest to Public Servants           | 2,407                        | 3,600                  | 6,000                  | 6,100                     | 6,200                  | 21,900            |
| Other                                               | 165,580                      | 160,789                | 136,275                | 140,975                   | 145,775                | 583,814           |
| Capital Expenditure                                 | 4,184,141                    | 1,273,628              | 643,400                | 565,600                   | 603,100                | 3,085,728         |
|                                                     |                              |                        |                        |                           |                        |                   |
| Rehabilitation and Improvement of Capital<br>Assets | 431,533                      | 273,791                | 196,400                | 220,600                   | 255,900                | 946,691           |
| Buildings and Structures                            | 124,332                      | 197,391                | 110,000                | 132,000                   | 165,000                | 604,391           |
| Plant, Machinery and Equipment                      | 8,401                        | 5,000                  | 15,000                 | 17,200                    | 19,500                 | 56,700            |
| Vehicles                                            | 298,799                      | 71,400                 | 71,400                 | 71,400                    | 71,400                 | 285,600           |
| Acquisition of Capital Assets                       | 1,779,027                    | 699,546                | 135,000                | 85,400                    | 86,000                 | 1,005,946         |
| Vehicles                                            | 369,360                      | 143,600                | 100,000                | 00,100                    | 00,000                 | 143,600           |
| Furniture and Office Equipment                      | 110,792                      | 30,000                 | 30,000                 | 30,200                    | 30,500                 | 120,700           |
| Plant, Machinery and Equipment                      | 167,992                      | 81,000                 | 55,000                 | 55,200                    | 55,500                 | 246,700           |
| Buildings and Structures                            | 1,130,883                    | 444,946                | 50,000                 | ,                         | 22,222                 | 494,946           |
| Capital Transfers                                   | 289,644                      | 79,573                 | 106,000                | 53,100                    | 54,200                 | 292,873           |
| Public Institutions                                 | 36,000                       | 40,000                 | 40,000                 | 40,000                    | 40,000                 | 160,000           |
| Development Assistance                              | 253,644                      | 39,573                 | 66,000                 | 13,100                    | 14,200                 | 132,873           |
| Capacity Building                                   | 2,605                        | 6,000                  | 6,000                  | 6,500                     | 7,000                  | 25,500            |
| Staff Training                                      | 2,605                        | 6,000                  | 6,000                  | 6,500                     | 7,000                  | 25,500            |
| Other Capital Expenditure                           | 1,681,332                    | 214,718                | 200,000                | 200,000                   | 200,000                | 814,718           |
| Restructuring                                       | 130,348                      | 7,800                  | _00,000                |                           |                        | 7,800             |
| Investments                                         | 1,550,984                    | 206,918                | 200,000                | 200,000                   | 200,000                | 806,918           |
| Total Expenditure                                   | 9,053,452                    | 3,464,534              | 2,394,715              | 2,360,415                 | 2,446,815              | 10,666,479        |
| Total Financing                                     | 9,053,452                    | 3,464,534              | 2,394,715              | 2,360,415                 | 2,446,815              | 10,666,479        |
| Domestic                                            | 9,043,267                    | 3,434,943              | 2,342,715              | 2,360,415                 | 2,446,815              | 10,584,888        |
| Foreign                                             | 10,186                       | 29,591                 | 52,000                 | 2,000,410                 | 2,110,010              | 81,591            |
|                                                     | 10,100                       |                        | 02,000                 |                           |                        | 01,071            |