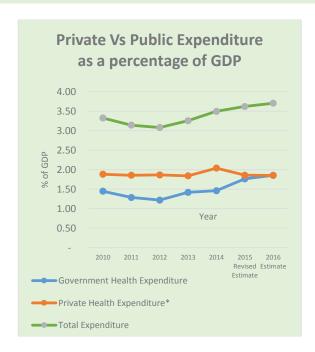

| 473                    | 1,384      |
| Public Health Inspector                  | 148              | 1,565                  | 1,713      |
| Public Health Midwives                   | 1,148            | 8,016                  | 9,164      |
| Attendants                               | 28,721           | 24,350                 | 53,071     |
| Total                                    | 63,458           | 50,754                 | 114,212    |
| Bed Strength                             | 35,814           | 40,967                 | 76,781     |
| OPD Patients in 2013*                    |                  |                        | 53,859,361 |
| Indoor patients in 2013*                 |                  |                        | 5,926,125  |

#### (c) Resource Allocation





#### **Recurrent Expenditure - 2016**



#### Capital Expenditure - 2016



#### (d) Major Projects

| Project                                                                                                                                                           | 2016<br>Provision<br>(Rs. Mn) | Target 2016                                                                                                                                                        | KPI                                                                                                               |
|-------------------------------------------------------------------------------------------------------------------------------------------------------------------|-------------------------------|---------------------