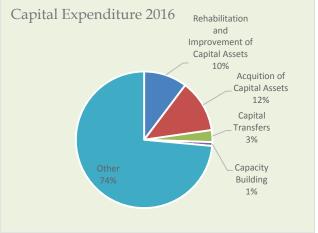

Head 1 - His Excellency the President Summary

| Description                                         | 2014                         | 2015                   | 2016                   | 2017                      | 2018 20                | 015- 2018         |
|-----------------------------------------------------|------------------------------|------------------------|------------------------|---------------------------|------------------------|-------------------|
| Description                                         | 2011                         | Revised                | Estimate               | Project                   |                        | Total             |
|                                                     |                              | Budget                 | Limate                 | 110,600                   | .10115                 | Total             |
| D                                                   | 4 960 211                    |                        | 1 751 015              | 1 704 015                 | 1 042 715              | 7 500 751         |
| Recurrent Expenditure                               | 4,869,311                    | 2,190,906              | 1,751,315              | 1,794,815                 | 1,843,715              | 7,580,751         |
| Personal Emoluments                                 | <b>577,244</b>               | <b>466,170</b>         | 415,170                | <b>417,470</b>            | <b>419,770</b>         | <b>1,718,580</b>  |
| Salaries and Wages                                  | 337,980                      | 281,170                | 151,170                | 153,470                   | 155,770                | 741,580           |
| Overtime and Holiday Payments Other Allowances      | 74,890                       | 57,000<br>128,000      | 55,000                 | 55,000                    | 55,000                 | 222,000           |
|                                                     | 164,374                      | 128,000                | 209,000                | 209,000                   | 209,000                | 755,000           |
| Travelling Expenses                                 | <b>691,764</b><br>17,349     | <b>206,759</b>         | <b>65,000</b> 7,000    | 68,300                    | <b>75,300</b><br>8,200 | <b>415,359</b>    |
| Domestic<br>Foreign                                 | 674,415                      | 6,000<br>200,759       | 58,000                 | 7,400<br>60,900           | 67,100                 | 28,600<br>386,759 |
|                                                     | 481,170                      | 215,000                | 169,200                |                           |                        | 749,300           |
| Supplies Stationers and Office Requisites           | 49,546                       | 29,000                 | 19,500                 | <b>177,700</b> 20,500     | <b>187,400</b> 22,600  | 91,600            |
| Stationery and Office Requisites<br>Fuel            | 49,346                       | 181,000                | 145,000                | 152,200                   | 159,500                | 637,700           |
| Diets and Uniforms                                  | 6,707                        | 5,000                  | 4,700                  | 5,000                     | 5,300                  | 20,000            |
|                                                     | 482,851                      |                        |                        |                           |                        | 801,400           |
| Maintenance Expenditure Vehicles                    | 309,982                      | <b>218,000</b> 80,000  | <b>193,000</b> 155,000 | <b>194,500</b><br>155,000 | <b>195,900</b> 155,000 | 545,000           |
| Plant and Machinery                                 | 117,000                      | 119,000                | 17,000                 | 17,900                    | 18,700                 | 172,600           |
| Buildings and Structures                            | 55,870                       | 119,000                | 21,000                 | 21,600                    | 22,200                 | 83,800            |
| Services                                            | 2,431,793                    |                        | 727,000                | 750,100                   | 773,700                | 3,131,693         |
|                                                     | 2 <b>,431,793</b><br>585,955 | <b>880,893</b> 190,000 | 180,000                | 181,000                   | 182,000                | 733,000           |
| Transport Postal and Communication                  | 118,000                      | 68,000                 | 74,000                 | 77,600                    | 81,200                 | 300,800           |
| Electricity & Water                                 | 225,774                      | 150,000                | 160,000                | 168,000                   | 176,000                | 654,000           |
| Rents and Local Taxes                               | 219,624                      | 130,000                | 100,000                | 103,000                   | 103,000                | 439,000           |
| Other                                               | 1,282,440                    | 342,893                | 210,000                | 220,500                   | 231,500                | 1,004,893         |
| Transfers                                           | 204,488                      | 204,084                | 181,945                | 186,745                   | 191,645                | 764,419           |
| Retirements Benifits                                | <b>204,400</b><br>501        | 1,695                  | 1,670                  | 1,670                     | 1,670                  | 6,705             |
| Public Institutions                                 | 36,000                       | 38,000                 | 38,000                 | 38,000                    | 38,000                 | 152,000           |
| Property Loan Interest to Public Servants           | 2,407                        | 3,600                  | 6,000                  | 6,100                     | 6,200                  | 21,900            |
| Other                                               | 165,580                      | 160,789                | 136,275                | 140,975                   | 145,775                | 583,814           |
| Capital Expenditure                                 | 4,184,141                    | 1,273,628              | 643,400                | 565,600                   | 603,100                | 3,085,728         |
|                                                     |                              |                        |                        |                           |                        |                   |
| Rehabilitation and Improvement of Capital<br>Assets | 431,533                      | 273,791                | 196,400                | 220,600                   | 255,900                | 946,691           |
| Buildings and Structures                            | 124,332                      | 197,391                | 110,000                | 132,000                   | 165,000                | 604,391           |
| Plant, Machinery and Equipment                      | 8,401                        | 5,000                  | 15,000                 | 17,200                    | 19,500                 | 56,700            |
| Vehicles                                            | 298,799                      | 71,400                 | 71,400                 | 71,400                    | 71,400                 | 285,600           |
| Acquisition of Capital Assets                       | 1,779,027                    | 699,546                | 135,000                | 85,400                    | 86,000                 | 1,005,946         |
| Vehicles                                            | 369,360                      | 143,600                | 100,000                | 00,100                    | 00,000                 | 143,600           |
| Furniture and Office Equipment                      | 110,792                      | 30,000                 | 30,000                 | 30,200                    | 30,500                 | 120,700           |
| Plant, Machinery and Equipment                      | 167,992                      | 81,000                 | 55,000                 | 55,200                    | 55,500                 | 246,700           |
| Buildings and Structures                            | 1,130,883                    | 444,946                | 50,000                 | ,                         | 22,222                 | 494,946           |
| Capital Transfers                                   | 289,644                      | 79,573                 | 106,000                | 53,100                    | 54,200                 | 292,873           |
| Public Institutions                                 | 36,000                       | 40,000                 | 40,000                 | 40,000                    | 40,000                 | 160,000           |
| Development Assistance                              | 253,644                      | 39,573                 | 66,000                 | 13,100                    | 14,200                 | 132,873           |
| Capacity Building                                   | 2,605                        | 6,000                  | 6,000                  | 6,500                     | 7,000                  | 25,500            |
| Staff Training                                      | 2,605                        | 6,000                  | 6,000                  | 6,500                     | 7,000                  | 25,500            |
| Other Capital Expenditure                           | 1,681,332                    | 214,718                | 200,000                | 200,000                   | 200,000                | 814,718           |
| Restructuring                                       | 130,348                      | 7,800                  | _00,000                |                           |                        | 7,800             |
| Investments                                         | 1,550,984                    | 206,918                | 200,000                | 200,000                   | 200,000                | 806,918           |
| Total Expenditure                                   | 9,053,452                    | 3,464,534              | 2,394,715              | 2,360,415                 | 2,446,815              | 10,666,479        |
| Total Financing                                     | 9,053,452                    | 3,464,534              | 2,394,715              | 2,360,415                 | 2,446,815              | 10,666,479        |
| Domestic                                            | 9,043,267                    | 3,434,943              | 2,342,715              | 2,360,415                 | 2,446,815              | 10,584,888        |
| Foreign                                             | 10,186                       | 29,591                 | 52,000                 | 2,000,410                 | 2,110,010              | 81,591            |
|                                                     | 10,100                       |                        | 02,000                 |                           |                        | 01,071            |