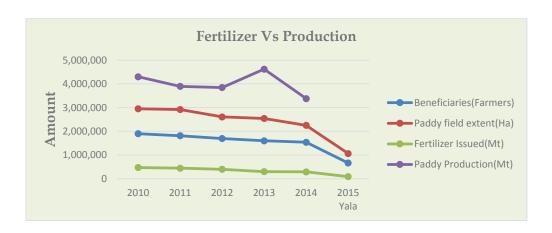

ld  | Fertilizer  | Paddy           |
|-----------|-------------|---------------|--------------|-------------|-----------------|
| Year      | (Rs. Mn.)   | (Farmers)     | extent (Ha)  | Issued (Mt) | Production (Mt) |
| 2010      | 30,000.0    | 1,900,927     | 2,950,351.85 | 471,289.04  | 4,300,620       |
| 2011      | 30,000.0    | 1,812,454     | 2,918,125.56 | 444,684.24  | 3,895,359       |
| 2012      | 36,456.4    | 1,696,624     | 2,608,417.36 | 398,763.48  | 3,845,945       |
| 2013      | 19,706.2    | 1,600,352     | 2,543,503.58 | 300,279.77  | 4,620,728       |
| 2014      | 31,802.4    | 1,536,710     | 2,251,496.42 | 289,822.73  | 3,380,780       |
| 2015 Yala | 35,000.0    | 663,106       | 1,062,198.76 | 89,915.48   | n.a             |

Source: Ministry of Agriculture



## (c) Resource Allocation







# (d) Major Projects

| Project Name                                                   | Allocation (Rs. Mn.) | Target 2016                                                         | KPI                                                          |
|----------------------------------------------------------------|----------------------|---------------------------------------------------------------------|--------------------------------------------------------------|
| Development of Minor irrigation system & Abandoned paddy lands | 1,320                | Increase the paddy<br>yield by 1200 Mt<br>Cultivate 30,000<br>acres | Increase the paddy yield<br>Cultivate 30,000 acres           |
| National Seed Production and<br>Purchasing Programme           | 270