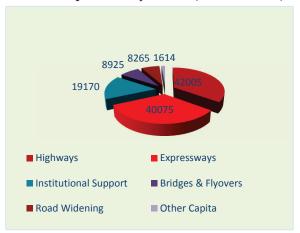

## ESTIMATES 2016 Special Spending Units

Special Spending Units include institutions which perform Specific Tasks that are not specified under any line Ministry

| Key Functions                                                  |                                                                                                                                                                                   |  |  |  |  |  |  |  |
|----------------------------------------------------------------|-----------------------------------------------------------------------------------------------------------------------------------------------------------------------------------|--|--|--|--|--|--|--|
| His Excellency the President                                   | Discharge duties as the Head of the State, Head of the Executive, Head of the Government and the Commander in Chief of the Armed Forces.                                          |  |  |  |  |  |  |  |
| Office of the Prime Minister                                   | Discharge functions and responsibilities of the Prime Minister as laid down in the Constitution and statutes.                                                                     |  |  |  |  |  |  |  |
| Judges of the Superior Courts                                  | Administration of Justice.                                                                                                                                                        |  |  |  |  |  |  |  |
| Office of the Cabinet of Ministers                             | Discharge and perform functions and duties assigned by the President or Cabinet of Ministers and Provide support services to the Cabinet of Ministers.                            |  |  |  |  |  |  |  |
| Public Service Commission                                      | Exercise of powers vested in the Commission by the Constitution relating to public officers                                                                                       |  |  |  |  |  |  |  |
| Judicial Service Commission                                    | Exercise of powers vested in the Commission by the Constitution, relating to Judicial officers and scheduled public officers.                                                     |  |  |  |  |  |  |  |
| National Police Commission                                     | $\label{thm:complex} Exercise \ of \ powers \ vested \ in \ the \ Commission \ by \ the \ Constitution \ relating \ to \ the \ complaints \ against \ police \ of ficers$         |  |  |  |  |  |  |  |
| Administrative Appeals Tribunal                                | Discharge duties as an appellate body in respect of appeals made against decisions made by the Public Service Commission.                                                         |  |  |  |  |  |  |  |
| Commission to Investigate Allegations of Bribery or Corruption | Conduct investigations on complaints under the Bribary Act or Declaration of Assets and Liabilites Law and initiate criminal proceedings, where necessary.                        |  |  |  |  |  |  |  |
| Office of the Finance Commission                               | Provide assistance to the government to allocate funds from the National Budget for Provinical Councils.                                                                          |  |  |  |  |  |  |  |
| National Education Commission                                  | Making recommendations to His Excellency the President on National Education Policy.                                                                                              |  |  |  |  |  |  |  |
| Human Rights Commission of Sri Lanka                           | Facilitates the upholding of Human Rights.                                                                                                                                        |  |  |  |  |  |  |  |
| Parliament                                                     | Exercise the legislative power of the people and full financial control over public finance as laid down in the Constitution.                                                     |  |  |  |  |  |  |  |
| Office of the Leader of the House of Parliament                | Plan, co-ordinate, monitor and implement the annual legislative programmes of the Government in Parliament.                                                                       |  |  |  |  |  |  |  |
| Office of the Chief Govt Whip of Parliament                    | Co-ordination of all activities of the Governmenet in Parliament.                                                                                                                 |  |  |  |  |  |  |  |
| Office of the Leader of Opposition of Parliament               | Assist in the proper and efficient functioning of the Opposition in Parliament.                                                                                                   |  |  |  |  |  |  |  |
| Department of Elections                                        | Discharge powers, duties and functions assigned to the Elections Commission and Commissioner General of Election by the Constitution in order to conduct free and fair elections. |  |  |  |  |  |  |  |
| Auditor General                                                | Promotion of public accountability by carrying out audit and reporting to Parliament within the powers vested in the Constitution.                                                |  |  |  |  |  |  |  |
| Office of the Parliamentary Commissioner for Administration    | Conduct investigation and report on complaints made against public officers on infringement of fundamental rights.                                                                |  |  |  |  |  |  |  |