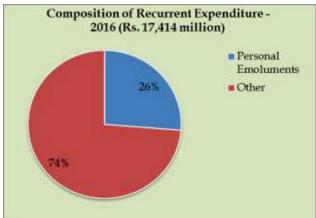

Head 1 - His Excellency the President Summary

| Description                                         | 2014                         | 2015                   | 2016                   | 2017                      | 2018 20                | 015- 2018         |
|-----------------------------------------------------|------------------------------|------------------------|------------------------|---------------------------|------------------------|-------------------|
| Description                                         | 2011                         | Revised                | Estimate               | Project                   |                        | Total             |
|                                                     |                              | Budget                 | Limate                 | 110,600                   | .10115                 | Total             |
| D                                                   | 4 960 211                    |                        | 1 751 015              | 1 704 015                 | 1 042 715              | 7 500 751         |
| Recurrent Expenditure                               | 4,869,311                    | 2,190,906              | 1,751,315              | 1,794,815                 | 1,843,715              | 7,580,751         |
| Personal Emoluments                                 | <b>577,244</b>               | <b>466,170</b>         | 415,170                | <b>417,470</b>            | <b>419,770</b>         | <b>1,718,580</b>  |
| Salaries and Wages                                  | 337,980                      | 281,170                | 151,170                | 153,470                   | 155,770                | 741,580           |
| Overtime and Holiday Payments Other Allowances      | 74,890                       | 57,000<br>128,000      | 55,000                 | 55,000                    | 55,000                 | 222,000           |
|                                                     | 164,374                      | 128,000                | 209,000                | 209,000                   | 209,000                | 755,000           |
| Travelling Expenses                                 | <b>691,764</b><br>17,349     | <b>206,759</b>         | <b>65,000</b> 7,000    | 68,300                    | <b>75,300</b><br>8,200 | <b>415,359</b>    |
| Domestic<br>Foreign                                 | 674,415                      | 6,000<br>200,759       | 58,000                 | 7,400<br>60,900           | 67,100                 | 28,600<br>386,759 |
|                                                     | 481,170                      | 215,000                | 169,200                |                           |                        | 749,300           |
| Supplies Stationers and Office Requisites           | 49,546                       | 29,000                 | 19,500                 | <b>177,700</b> 20,500     | <b>187,400</b> 22,600  | 91,600            |
| Stationery and Office Requisites<br>Fuel            | 49,346                       | 181,000                | 145,000                | 152,200                   | 159,500                | 637,700           |
| Diets and Uniforms                                  | 6,707                        | 5,000                  | 4,700                  | 5,000                     | 5,300                  | 20,000            |
|                                                     | 482,851                      |                        |                        |                           |                        | 801,400           |
| Maintenance Expenditure Vehicles                    | 309,982                      | <b>218,000</b> 80,000  | <b>193,000</b> 155,000 | <b>194,500</b><br>155,000 | <b>195,900</b> 155,000 | 545,000           |
| Plant and Machinery                                 | 117,000                      | 119,000                | 17,000                 | 17,900                    | 18,700                 | 172,600           |
| Buildings and Structures                            | 55,870                       | 119,000                | 21,000                 | 21,600                    | 22,200                 | 83,800            |
| Services                                            | 2,431,793                    |                        | 727,000                | 750,100                   | 773,700                | 3,131,693         |
|                                                     | 2 <b>,431,793</b><br>585,955 | <b>880,893</b> 190,000 | 180,000                | 181,000                   | 182,000                | 733,000           |
| Transport Postal and Communication                  | 118,000                      | 68,000                 | 74,000                 | 77,600                    | 81,200                 | 300,800           |
| Electricity & Water                                 | 225,774                      | 150,000                | 160,000                | 168,000                   | 176,000                | 654,000           |
| Rents and Local Taxes                               | 219,624                      | 130,000                | 100,000                | 103,000                   | 103,000                | 439,000           |
| Other                                               | 1,282,440                    | 342,893                | 210,000                | 220,500                   | 231,500                | 1,004,893         |
| Transfers                                           | 204,488                      | 204,084                | 181,945                | 186,745                   | 191,645                | 764,419           |
| Retirements Benifits                                | <b>204,400</b><br>501        | 1,695                  | 1,670                  | 1,670                     | 1,670                  | 6,705             |
| Public Institutions                                 | 36,000                       | 38,000                 | 38,000                 | 38,000                    | 38,000                 | 152,000           |
| Property Loan Interest to Public Servants           | 2,407                        | 3,600                  | 6,000                  | 6,100                     | 6,200                  | 21,900            |
| Other                                               | 165,580                      | 160,789                | 136,275                | 140,975                   | 145,775                | 583,814           |
| Capital Expenditure                                 | 4,184,141                    | 1,273,628              | 643,400                | 565,600                   | 603,100                | 3,085,728         |
|                                                     |                              |                        |                        |                           |                        |                   |
| Rehabilitation and Improvement of Capital<br>Assets | 431,533                      | 273,791                | 196,400                | 220,600                   | 255,900                | 946,691           |
| Buildings and Structures                            | 124,332                      | 197,391                | 110,000                | 132,000                   | 165,000                | 604,391           |
| Plant, Machinery and Equipment                      | 8,401                        | 5,000                  | 15,000                 | 17,200                    | 19,500                 | 56,700            |
| Vehicles                                            | 298,799                      | 71,400                 | 71,400                 | 71,400                    | 71,400                 | 285,600           |
| Acquisition of Capital Assets                       | 1,779,027                    | 699,546                | 135,000                | 85,400                    | 86,000                 | 1,005,946         |
| Vehicles                                            | 369,360                      | 143,600                | 100,000                | 00,100                    | 00,000                 | 143,600           |
| Furniture and Office Equipment                      | 110,792                      | 30,000                 | 30,000                 | 30,200                    | 30,500                 | 120,700           |
| Plant, Machinery and Equipment                      | 167,992                      | 81,000                 | 55,000                 | 55,200                    | 55,500                 | 246,700           |
| Buildings and Structures                            | 1,130,883                    | 444,946                | 50,000                 | ,                         | 22,222                 | 494,946           |
| Capital Transfers                                   | 289,644                      | 79,573                 | 106,000                | 53,100                    | 54,200                 | 292,873           |
| Public Institutions                                 | 36,000                       | 40,000                 | 40,000                 | 40,000                    | 40,000                 | 160,000           |
| Development Assistance                              | 253,644                      | 39,573                 | 66,000                 | 13,100                    | 14,200                 | 132,873           |
| Capacity Building                                   | 2,605                        | 6,000                  | 6,000                  | 6,500                     | 7,000                  | 25,500            |
| Staff Training                                      | 2,605                        | 6,000                  | 6,000                  | 6,500                     | 7,000                  | 25,500            |
| Other Capital Expenditure                           | 1,681,332                    | 214,718                | 200,000                | 200,000                   | 200,000                | 814,718           |
| Restructuring                                       | 130,348                      | 7,800                  | _00,000                |                           |                        | 7,800             |
| Investments                                         | 1,550,984                    | 206,918                | 200,000                | 200,000                   | 200,000                | 806,918           |
| Total Expenditure                                   | 9,053,452                    | 3,464,534              | 2,394,715              | 2,360,415                 | 2,446,815              | 10,666,479        |
| Total Financing                                     | 9,053,452                    | 3,464,534              | 2,394,715              | 2,360,415                 | 2,446,815              | 10,666,479        |
| Domestic                                            | 9,043,267                    | 3,434,943              | 2,342,715              | 2,360,415                 | 2,446,815              | 10,584,888        |
| Foreign                                             | 10,186                       | 29,591                 | 52,000                 | 2,000,410                 | 2,110,010              | 81,591            |
|                                                     | 10,100                       |                        | 02,000                 |                           |                        | 01,071            |