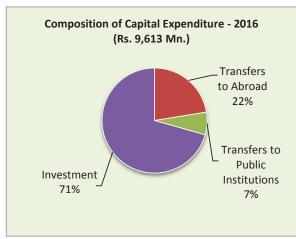

| 343   | 281   | 254     |  |  |  |
| World Bank                                                          | 154   | 216   | 196     |  |  |  |
| India                                                               | 28    | 297   | 143     |  |  |  |
| UN Agencies                                                         | 54    | 34    | 7       |  |  |  |
| Middle East Countries                                               | 8     | 42    | 27      |  |  |  |
| Other                                                               | 30    | 47    | 24      |  |  |  |
| Total                                                               | 1,415 | 2,186 | 1,396   |  |  |  |

Source: Central Bank of Sri Lanka and Department of External Resources

# (c) Resources Allocation 2010-2016







# (d) Employment Profile\*

| Category                               | A   | В     | С     | D   | Other | Total |
|----------------------------------------|-----|-------|-------|-----|-------|-------|
| Ministry of National Policy & Economic |     |       |       |     |       |       |
| Affairs                                | 72  | 99    | 250   | 92  | 0     | 513   |
| Department of National Planning        | 4   | 38    | 14    | 26  |       | 82    |
| Department of External Resources       | 39  | 1     | 37    | 21  |       | 98    |
| Department of Census & Statistict      | 165 | 361   | 695   | 151 | 7     | 1,379 |
| Department of Project Management &     |     |       |       |     |       |       |
| Monitoring                             | 29  | 1     | 24    | 19  |