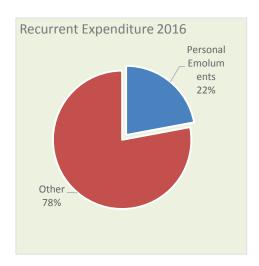

Head 1 - His Excellency the President Summary

| Description                                         | 2014                         | 2015                   | 2016                   | 2017                      | 2018 20                | 015- 2018         |
|-----------------------------------------------------|------------------------------|------------------------|------------------------|---------------------------|------------------------|-------------------|
| Description                                         | 2011                         | Revised                | Estimate               | Project                   |                        | Total             |
|                                                     |                              | Budget                 | Limate                 | 110,600                   | .10115                 | Total             |
| D                                                   | 4 960 211                    |                        | 1 751 015              | 1 704 015                 | 1 042 715              | 7 500 751         |
| Recurrent Expenditure                               | 4,869,311                    | 2,190,906              | 1,751,315              | 1,794,815                 | 1,843,715              | 7,580,751         |
| Personal Emoluments                                 | <b>577,244</b>               | <b>466,170</b>         | 415,170                | <b>417,470</b>            | <b>419,770</b>         | <b>1,718,580</b>  |
| Salaries and Wages                                  | 337,980                      | 281,170                | 151,170                | 153,470                   | 155,770                | 741,580           |
| Overtime and Holiday Payments Other Allowances      | 74,890                       | 57,000<br>128,000      | 55,000                 | 55,000                    | 55,000                 | 222,000           |
|                                                     | 164,374                      | 128,000                | 209,000                | 209,000                   | 209,000                | 755,000           |
| Travelling Expenses                                 | <b>691,764</b><br>17,349     | <b>206,759</b>         | <b>65,000</b> 7,000    | 68,300                    | <b>75,300</b><br>8,200 | <b>415,359</b>    |
| Domestic<br>Foreign                                 | 674,415                      | 6,000<br>200,759       | 58,000                 | 7,400<br>60,900           | 67,100                 | 28,600<br>386,759 |
|                                                     | 481,170                      | 215,000                | 169,200                |                           |                        | 749,300           |
| Supplies Stationers and Office Requisites           | 49,546                       | 29,000                 | 19,500                 | <b>177,700</b> 20,500     | <b>187,400</b> 22,600  | 91,600            |
| Stationery and Office Requisites<br>Fuel            | 49,346                       | 181,000                | 145,000                | 152,200                   | 159,500                | 637,700           |
| Diets and Uniforms                                  | 6,707                        | 5,000                  | 4,700                  | 5,000                     | 5,300                  | 20,000            |
|                                                     | 482,851                      |                        |                        |                           |                        | 801,400           |
| Maintenance Expenditure Vehicles                    | 309,982                      | <b>218,000</b> 80,000  | <b>193,000</b> 155,000 | <b>194,500</b><br>155,000 | <b>195,900</b> 155,000 | 545,000           |
| Plant and Machinery                                 | 117,000                      | 119,000                | 17,000                 | 17,900                    | 18,700                 | 172,600           |
| Buildings and Structures                            | 55,870                       | 119,000                | 21,000                 | 21,600                    | 22,200                 | 83,800            |
| Services                                            | 2,431,793                    |                        | 727,000                | 750,100                   | 773,700                | 3,131,693         |
|                                                     | 2 <b>,431,793</b><br>585,955 | <b>880,893</b> 190,000 | 180,000                | 181,000                   | 182,000                | 733,000           |
| Transport Postal and Communication                  | 118,000                      | 68,000                 | 74,000                 | 77,600                    | 81,200                 | 300,800           |
| Electricity & Water                                 | 225,774                      | 150,000                | 160,000                | 168,000                   | 176,000                | 654,000           |
| Rents and Local Taxes                               | 219,624                      | 130,000                | 100,000                | 103,000                   | 103,000                | 439,000           |
| Other                                               | 1,282,440                    | 342,893                | 210,000                | 220,500                   | 231,500                | 1,004,893         |
| Transfers                                           | 204,488                      | 204,084                | 181,945                | 186,745                   | 191,645                | 764,419           |
| Retirements Benifits                                | <b>204,400</b><br>501        | 1,695                  | 1,670                  | 1,670                     | 1,670                  | 6,705             |
| Public Institutions                                 | 36,000                       | 38,000                 | 38,000                 | 38,000                    | 38,000                 | 152,000           |
| Property Loan Interest to Public Servants           | 2,407                        | 3,600                  | 6,000                  | 6,100                     | 6,200                  | 21,900            |
| Other                                               | 165,580                      | 160,789                | 136,275                | 140,975                   | 145,775                | 583,814           |
| Capital Expenditure                                 | 4,184,141                    | 1,273,628              | 643,400                | 565,600                   | 603,100                | 3,085,728         |
|                                                     |                              |                        |                        |                           |                        |                   |
| Rehabilitation and Improvement of Capital<br>Assets | 431,533                      | 273,791                | 196,400                | 220,600                   | 255,900                | 946,691           |
| Buildings and Structures                            | 124,332                      | 197,391                | 110,000                | 132,000                   | 165,000                | 604,391           |
| Plant, Machinery and Equipment                      | 8,401                        | 5,000                  | 15,000                 | 17,200                    | 19,500                 | 56,700            |
| Vehicles                                            | 298,799                      | 71,400                 | 71,400                 | 71,400                    | 71,400                 | 285,600           |
| Acquisition of Capital Assets                       | 1,779,027                    | 699,546                | 135,000                | 85,400                    | 86,000                 | 1,005,946         |
| Vehicles                                            | 369,360                      | 143,600                | 100,000                | 00,100                    | 00,000                 | 143,600           |
| Furniture and Office Equipment                      | 110,792                      | 30,000                 | 30,000                 | 30,200                    | 30,500                 | 120,700           |
| Plant, Machinery and Equipment                      | 167,992                      | 81,000                 | 55,000                 | 55,200                    | 55,500                 | 246,700           |
| Buildings and Structures                            | 1,130,883                    | 444,946                | 50,000                 | ,                         | 22,222                 | 494,946           |
| Capital Transfers                                   | 289,644                      | 79,573                 | 106,000                | 53,100                    | 54,200                 | 292,873           |
| Public Institutions                                 | 36,000                       | 40,000                 | 40,000                 | 40,000                    | 40,000                 | 160,000           |
| Development Assistance                              | 253,644                      | 39,573                 | 66,000                 | 13,100                    | 14,200                 | 132,873           |
| Capacity Building                                   | 2,605                        | 6,000                  | 6,000                  | 6,500                     | 7,000                  | 25,500            |
| Staff Training                                      | 2,605                        | 6,000                  | 6,000                  | 6,500                     | 7,000                  | 25,500            |
| Other Capital Expenditure                           | 1,681,332                    | 214,718                | 200,000                | 200,000                   | 200,000                | 814,718           |
| Restructuring                                       | 130,348                      | 7,800                  | _00,000                |                           |                        | 7,800             |
| Investments                                         | 1,550,984                    | 206,918                | 200,000                | 200,000                   | 200,000                | 806,918           |
| Total Expenditure                                   | 9,053,452                    | 3,464,534              | 2,394,715              | 2,360,415                 | 2,446,815              | 10,666,479        |
| Total Financing                                     | 9,053,452                    | 3,464,534              | 2,394,715              | 2,360,415                 | 2,446,815              | 10,666,479        |
| Domestic                                            | 9,043,267                    | 3,434,943              | 2,342,715              | 2,360,415                 | 2,446,815              | 10,584,888        |
| Foreign                                             | 10,186                       | 29,591                 | 52,000                 | 2,000,410                 | 2,110,010              | 81,591            |
|                                                     | 10,100                       |                        | 02,000                 |                           |                        | 01,071            |