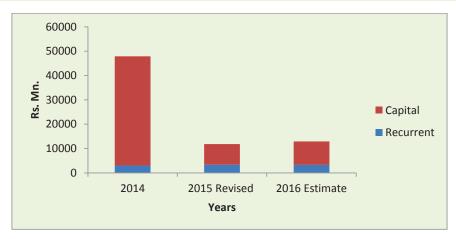

Head 1 - His Excellency the President Summary

| Description                                         | 2014                         | 2015                   | 2016                   | 2017                      | 2018 20                | 015- 2018         |
|-----------------------------------------------------|------------------------------|------------------------|------------------------|---------------------------|------------------------|-------------------|
| Description                                         | 2011                         | Revised                | Estimate               | Project                   |                        | Total             |
|                                                     |                              | Budget                 | Limate                 | 110,600                   | .10115                 | Total             |
| D                                                   | 4 960 211                    |                        | 1 751 015              | 1 704 015                 | 1 042 715              | 7 500 751         |
| Recurrent Expenditure                               | 4,869,311                    | 2,190,906              | 1,751,315              | 1,794,815                 | 1,843,715              | 7,580,751         |
| Personal Emoluments                                 | <b>577,244</b>               | <b>466,170</b>         | 415,170                | <b>417,470</b>            | <b>419,770</b>         | <b>1,718,580</b>  |
| Salaries and Wages                                  | 337,980                      | 281,170                | 151,170                | 153,470                   | 155,770                | 741,580           |
| Overtime and Holiday Payments Other Allowances      | 74,890                       | 57,000<br>128,000      | 55,000                 | 55,000                    | 55,000                 | 222,000           |
|                                                     | 164,374                      | 128,000                | 209,000                | 209,000                   | 209,000                | 755,000           |
| Travelling Expenses                                 | <b>691,764</b><br>17,349     | <b>206,759</b>         | <b>65,000</b> 7,000    | 68,300                    | <b>75,300</b><br>8,200 | <b>415,359</b>    |
| Domestic<br>Foreign                                 | 674,415                      | 6,000<br>200,759       | 58,000                 | 7,400<br>60,900           | 67,100                 | 28,600<br>386,759 |
|                                                     | 481,170                      | 215,000                | 169,200                |                           |                        | 749,300           |
| Supplies Stationers and Office Requisites           | 49,546                       | 29,000                 | 19,500                 | <b>177,700</b> 20,500     | <b>187,400</b> 22,600  | 91,600            |
| Stationery and Office Requisites<br>Fuel            | 49,346                       | 181,000                | 145,000                | 152,200                   | 159,500                | 637,700           |
| Diets and Uniforms                                  | 6,707                        | 5,000                  | 4,700                  | 5,000                     | 5,300                  | 20,000            |
|                                                     | 482,851                      |                        |                        |                           |                        | 801,400           |
| Maintenance Expenditure Vehicles                    | 309,982                      | <b>218,000</b> 80,000  | <b>193,000</b> 155,000 | <b>194,500</b><br>155,000 | <b>195,900</b> 155,000 | 545,000           |
| Plant and Machinery                                 | 117,000                      | 119,000                | 17,000                 | 17,900                    | 18,700                 | 172,600           |
| Buildings and Structures                            | 55,870                       | 119,000                | 21,000                 | 21,600                    | 22,200                 | 83,800            |
| Services                                            | 2,431,793                    |                        | 727,000                | 750,100                   | 773,700                | 3,131,693         |
|                                                     | 2 <b>,431,793</b><br>585,955 | <b>880,893</b> 190,000 | 180,000                | 181,000                   | 182,000                | 733,000           |
| Transport Postal and Communication                  | 118,000                      | 68,000                 | 74,000                 | 77,600                    | 81,200                 | 300,800           |
| Electricity & Water                                 | 225,774                      | 150,000                | 160,000                | 168,000                   | 176,000                | 654,000           |
| Rents and Local Taxes                               | 219,624                      | 130,000                | 100,000                | 103,000                   | 103,000                | 439,000           |
| Other                                               | 1,282,440                    | 342,893                | 210,000                | 220,500                   | 231,500                | 1,004,893         |
| Transfers                                           | 204,488                      | 204,084                | 181,945                | 186,745                   | 191,645                | 764,419           |
| Retirements Benifits                                | <b>204,400</b><br>501        | 1,695                  | 1,670                  | 1,670                     | 1,670                  | 6,705             |
| Public Institutions                                 | 36,000                       | 38,000                 | 38,000                 | 38,000                    | 38,000                 | 152,000           |
| Property Loan Interest to Public Servants           | 2,407                        | 3,600                  | 6,000                  | 6,100                     | 6,200                  | 21,900            |
| Other                                               | 165,580                      | 160,789                | 136,275                | 140,975                   | 145,775                | 583,814           |
| Capital Expenditure                                 | 4,184,141                    | 1,273,628              | 643,400                | 565,600                   | 603,100                | 3,085,728         |
|                                                     |                              |                        |                        |                           |                        |                   |
| Rehabilitation and Improvement of Capital<br>Assets | 431,533                      | 273,791                | 196,400                | 220,600                   | 255,900                | 946,691           |
| Buildings and Structures                            | 124,332                      | 197,391                | 110,000                | 132,000                   | 165,000                | 604,391           |
| Plant, Machinery and Equipment                      | 8,401                        | 5,000                  | 15,000                 | 17,200                    | 19,500                 | 56,700            |
| Vehicles                                            | 298,799                      | 71,400                 | 71,400                 | 71,400                    | 71,400                 | 285,600           |
| Acquisition of Capital Assets                       | 1,779,027                    | 699,546                | 135,000                | 85,400                    | 86,000                 | 1,005,946         |
| Vehicles                                            | 369,360                      | 143,600                | 100,000                | 00,100                    | 00,000                 | 143,600           |
| Furniture and Office Equipment                      | 110,792                      | 30,000                 | 30,000                 | 30,200                    | 30,500                 | 120,700           |
| Plant, Machinery and Equipment                      | 167,992                      | 81,000                 | 55,000                 | 55,200                    | 55,500                 | 246,700           |
| Buildings and Structures                            | 1,130,883                    | 444,946                | 50,000                 | ,                         | 22,222                 | 494,946           |
| Capital Transfers                                   | 289,644                      | 79,573                 | 106,000                | 53,100                    | 54,200                 | 292,873           |
| Public Institutions                                 | 36,000                       | 40,000                 | 40,000                 | 40,000                    | 40,000                 | 160,000           |
| Development Assistance                              | 253,644                      | 39,573                 | 66,000                 | 13,100                    | 14,200                 | 132,873           |
| Capacity Building                                   | 2,605                        | 6,000                  | 6,000                  | 6,500                     | 7,000                  | 25,500            |
| Staff Training                                      | 2,605                        | 6,000                  | 6,000                  | 6,500                     | 7,000                  | 25,500            |
| Other Capital Expenditure                           | 1,681,332                    | 214,718                | 200,000                | 200,000                   | 200,000                | 814,718           |
| Restructuring                                       | 130,348                      | 7,800                  | _00,000                |                           |                        | 7,800             |
| Investments                                         | 1,550,984                    | 206,918                | 200,000                | 200,000                   | 200,000                | 806,918           |
| Total Expenditure                                   | 9,053,452                    | 3,464,534              | 2,394,715              | 2,360,415                 | 2,446,815              | 10,666,479        |
| Total Financing                                     | 9,053,452                    | 3,464,534              | 2,394,715              | 2,360,415                 | 2,446,815              | 10,666,479        |
| Domestic                                            | 9,043,267                    | 3,434,943              | 2,342,715              | 2,360,415                 | 2,446,815              | 10,584,888        |
| Foreign                                             | 10,186                       | 29,591                 | 52,000                 | 2,000,410                 | 2,110,010              | 81,591            |
|                                                     | 10,100                       |                        | 02,000                 |                           |                        | 01,071            |