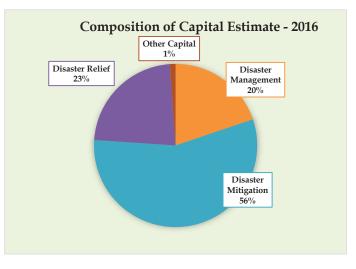

| 2006              | 38          | 2,283               |  |  |  |  |  |
| Meeriyabedda Landslide                            | 2014              | 37          | 57                  |  |  |  |  |  |
| (Source: Disaster Management Centre)              |                   |             |                     |  |  |  |  |  |
| Number of Early Warning D                         | issemination Tov  | vers        | 77                  |  |  |  |  |  |
| Number of Disaster manager                        | ment Co - ordina  | ting units  | 25                  |  |  |  |  |  |
| Number of Meterological Ob                        | servation Offices | 3           | 7                   |  |  |  |  |  |

( Ministry of Disaster Management

### (C) Resource Allocation







# (d) Major Projects / Programmes

| Project Name                                                                                                                          | TEC<br>(Rs.Mn) | Allocation<br>for 2016<br>(Rs.Mn) | · ·                                                                                                                                             |       | KPI                                                                                                                      |
|---------------------------------------------------------------------------------------------------------------------------------------|----------------|-----------------------------------|---------------------------------------------------------------------------------------------------------