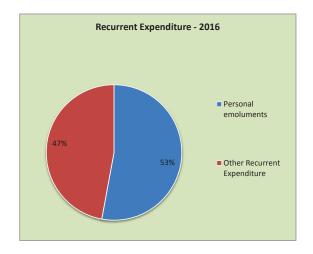

Head 1 - His Excellency the President Summary

| Description                                         | 2014                         | 2015                   | 2016                   | 2017                      | 2018 20                | 015- 2018         |
|-----------------------------------------------------|------------------------------|------------------------|------------------------|---------------------------|------------------------|-------------------|
| Description                                         | 2011                         | Revised                | Estimate               | Project                   |                        | Total             |
|                                                     |                              | Budget                 | Limate                 | 110,600                   | .10115                 | Total             |
| D                                                   | 4 960 211                    |                        | 1 751 015              | 1 704 015                 | 1 042 715              | 7 500 751         |
| Recurrent Expenditure                               | 4,869,311                    | 2,190,906              | 1,751,315              | 1,794,815                 | 1,843,715              | 7,580,751         |
| Personal Emoluments                                 | <b>577,244</b>               | <b>466,170</b>         | 415,170                | <b>417,470</b>            | <b>419,770</b>         | <b>1,718,580</b>  |
| Salaries and Wages                                  | 337,980                      | 281,170                | 151,170                | 153,470                   | 155,770                | 741,580           |
| Overtime and Holiday Payments Other Allowances      | 74,890                       | 57,000<br>128,000      | 55,000                 | 55,000                    | 55,000                 | 222,000           |
|                                                     | 164,374                      | 128,000                | 209,000                | 209,000                   | 209,000                | 755,000           |
| Travelling Expenses                                 | <b>691,764</b><br>17,349     | <b>206,759</b>         | <b>65,000</b> 7,000    | 68,300                    | <b>75,300</b><br>8,200 | <b>415,359</b>    |
| Domestic<br>Foreign                                 | 674,415                      | 6,000<br>200,759       | 58,000                 | 7,400<br>60,900           | 67,100                 | 28,600<br>386,759 |
|                                                     | 481,170                      | 215,000                | 169,200                |                           |                        | 749,300           |
| Supplies Stationers and Office Requisites           | 49,546                       | 29,000                 | 19,500                 | <b>177,700</b> 20,500     | <b>187,400</b> 22,600  | 91,600            |
| Stationery and Office Requisites<br>Fuel            | 49,346                       | 181,000                | 145,000                | 152,200                   | 159,500                | 637,700           |
| Diets and Uniforms                                  | 6,707                        | 5,000                  | 4,700                  | 5,000                     | 5,300                  | 20,000            |
|                                                     | 482,851                      |                        |                        |                           |                        | 801,400           |
| Maintenance Expenditure Vehicles                    | 309,982                      | <b>218,000</b> 80,000  | <b>193,000</b> 155,000 | <b>194,500</b><br>155,000 | <b>195,900</b> 155,000 | 545,000           |
| Plant and Machinery                                 | 117,000                      | 119,000                | 17,000                 | 17,900                    | 18,700                 | 172,600           |
| Buildings and Structures                            | 55,870                       | 119,000                | 21,000                 | 21,600                    | 22,200                 | 83,800            |
| Services                                            | 2,431,793                    |                        | 727,000                | 750,100                   | 773,700                | 3,131,693         |
|                                                     | 2 <b>,431,793</b><br>585,955 | <b>880,893</b> 190,000 | 180,000                | 181,000                   | 182,000                | 733,000           |
| Transport Postal and Communication                  | 118,000                      | 68,000                 | 74,000                 | 77,600                    | 81,200                 | 300,800           |
| Electricity & Water                                 | 225,774                      | 150,000                | 160,000                | 168,000                   | 176,000                | 654,000           |
| Rents and Local Taxes                               | 219,624                      | 130,000                | 100,000                | 103,000                   | 103,000                | 439,000           |
| Other                                               | 1,282,440                    | 342,893                | 210,000                | 220,500                   | 231,500                | 1,004,893         |
| Transfers                                           | 204,488                      | 204,084                | 181,945                | 186,745                   | 191,645                | 764,419           |
| Retirements Benifits                                | <b>204,400</b><br>501        | 1,695                  | 1,670                  | 1,670                     | 1,670                  | 6,705             |
| Public Institutions                                 | 36,000                       | 38,000                 | 38,000                 | 38,000                    | 38,000                 | 152,000           |
| Property Loan Interest to Public Servants           | 2,407                        | 3,600                  | 6,000                  | 6,100                     | 6,200                  | 21,900            |
| Other                                               | 165,580                      | 160,789                | 136,275                | 140,975                   | 145,775                | 583,814           |
| Capital Expenditure                                 | 4,184,141                    | 1,273,628              | 643,400                | 565,600                   | 603,100                | 3,085,728         |
|                                                     |                              |                        |                        |                           |                        |                   |
| Rehabilitation and Improvement of Capital<br>Assets | 431,533                      | 273,791                | 196,400                | 220,600                   | 255,900                | 946,691           |
| Buildings and Structures                            | 124,332                      | 197,391                | 110,000                | 132,000                   | 165,000                | 604,391           |
| Plant, Machinery and Equipment                      | 8,401                        | 5,000                  | 15,000                 | 17,200                    | 19,500                 | 56,700            |
| Vehicles                                            | 298,799                      | 71,400                 | 71,400                 | 71,400                    | 71,400                 | 285,600           |
| Acquisition of Capital Assets                       | 1,779,027                    | 699,546                | 135,000                | 85,400                    | 86,000                 | 1,005,946         |
| Vehicles                                            | 369,360                      | 143,600                | 100,000                | 00,100                    | 00,000                 | 143,600           |
| Furniture and Office Equipment                      | 110,792                      | 30,000                 | 30,000                 | 30,200                    | 30,500                 | 120,700           |
| Plant, Machinery and Equipment                      | 167,992                      | 81,000                 | 55,000                 | 55,200                    | 55,500                 | 246,700           |
| Buildings and Structures                            | 1,130,883                    | 444,946                | 50,000                 | ,                         | 22,222                 | 494,946           |
| Capital Transfers                                   | 289,644                      | 79,573                 | 106,000                | 53,100                    | 54,200                 | 292,873           |
| Public Institutions                                 | 36,000                       | 40,000                 | 40,000                 | 40,000                    | 40,000                 | 160,000           |
| Development Assistance                              | 253,644                      | 39,573                 | 66,000                 | 13,100                    | 14,200                 | 132,873           |
| Capacity Building                                   | 2,605                        | 6,000                  | 6,000                  | 6,500                     | 7,000                  | 25,500            |
| Staff Training                                      | 2,605                        | 6,000                  | 6,000                  | 6,500                     | 7,000                  | 25,500            |
| Other Capital Expenditure                           | 1,681,332                    | 214,718                | 200,000                | 200,000                   | 200,000                | 814,718           |
| Restructuring                                       | 130,348                      | 7,800                  | _00,000                |                           |                        | 7,800             |
| Investments                                         | 1,550,984                    | 206,918                | 200,000                | 200,000                   | 200,000                | 806,918           |
| Total Expenditure                                   | 9,053,452                    | 3,464,534              | 2,394,715              | 2,360,415                 | 2,446,815              | 10,666,479        |
| Total Financing                                     | 9,053,452                    | 3,464,534              | 2,394,715              | 2,360,415                 | 2,446,815              | 10,666,479        |
| Domestic                                            | 9,043,267                    | 3,434,943              | 2,342,715              | 2,360,415                 | 2,446,815              | 10,584,888        |
| Foreign                                             | 10,186                       | 29,591                 | 52,000                 | 2,000,410                 | 2,110,010              | 81,591            |
|                                                     | 10,100                       |                        | 02,000                 |                           |                        | 01,071            |