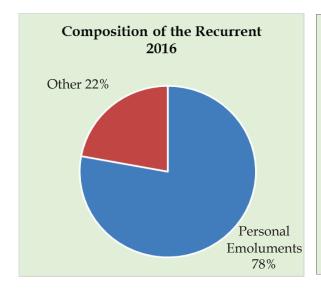

Head 1 - His Excellency the President Summary

| Description                                         | 2014                         | 2015                   | 2016                   | 2017                      | 2018 20                | 015- 2018         |
|-----------------------------------------------------|------------------------------|------------------------|------------------------|---------------------------|------------------------|-------------------|
| Description                                         | 2011                         | Revised                | Estimate               | Project                   |                        | Total             |
|                                                     |                              | Budget                 | Limate                 | 110,600                   | .10115                 | Total             |
| D                                                   | 4 960 211                    |                        | 1 751 015              | 1 704 015                 | 1 042 715              | 7 500 751         |
| Recurrent Expenditure                               | 4,869,311                    | 2,190,906              | 1,751,315              | 1,794,815                 | 1,843,715              | 7,580,751         |
| Personal Emoluments                                 | <b>577,244</b>               | <b>466,170</b>         | 415,170                | <b>417,470</b>            | <b>419,770</b>         | <b>1,718,580</b>  |
| Salaries and Wages                                  | 337,980                      | 281,170                | 151,170                | 153,470                   | 155,770                | 741,580           |
| Overtime and Holiday Payments Other Allowances      | 74,890                       | 57,000<br>128,000      | 55,000                 | 55,000                    | 55,000                 | 222,000           |
|                                                     | 164,374                      | 128,000                | 209,000                | 209,000                   | 209,000                | 755,000           |
| Travelling Expenses                                 | <b>691,764</b><br>17,349     | <b>206,759</b>         | <b>65,000</b> 7,000    | 68,300                    | <b>75,300</b><br>8,200 | <b>415,359</b>    |
| Domestic<br>Foreign                                 | 674,415                      | 6,000<br>200,759       | 58,000                 | 7,400<br>60,900           | 67,100                 | 28,600<br>386,759 |
|                                                     | 481,170                      | 215,000                | 169,200                |                           |                        | 749,300           |
| Supplies Stationers and Office Requisites           | 49,546                       | 29,000                 | 19,500                 | <b>177,700</b> 20,500     | <b>187,400</b> 22,600  | 91,600            |
| Stationery and Office Requisites<br>Fuel            | 49,346                       | 181,000                | 145,000                | 152,200                   | 159,500                | 637,700           |
| Diets and Uniforms                                  | 6,707                        | 5,000                  | 4,700                  | 5,000                     | 5,300                  | 20,000            |
|                                                     | 482,851                      |                        |                        |                           |                        | 801,400           |
| Maintenance Expenditure Vehicles                    | 309,982                      | <b>218,000</b> 80,000  | <b>193,000</b> 155,000 | <b>194,500</b><br>155,000 | <b>195,900</b> 155,000 | 545,000           |
| Plant and Machinery                                 | 117,000                      | 119,000                | 17,000                 | 17,900                    | 18,700                 | 172,600           |
| Buildings and Structures                            | 55,870                       | 119,000                | 21,000                 | 21,600                    | 22,200                 | 83,800            |
| Services                                            | 2,431,793                    |                        | 727,000                | 750,100                   | 773,700                | 3,131,693         |
|                                                     | 2 <b>,431,793</b><br>585,955 | <b>880,893</b> 190,000 | 180,000                | 181,000                   | 182,000                | 733,000           |
| Transport Postal and Communication                  | 118,000                      | 68,000                 | 74,000                 | 77,600                    | 81,200                 | 300,800           |
| Electricity & Water                                 | 225,774                      | 150,000                | 160,000                | 168,000                   | 176,000                | 654,000           |
| Rents and Local Taxes                               | 219,624                      | 130,000                | 100,000                | 103,000                   | 103,000                | 439,000           |
| Other                                               | 1,282,440                    | 342,893                | 210,000                | 220,500                   | 231,500                | 1,004,893         |
| Transfers                                           | 204,488                      | 204,084                | 181,945                | 186,745                   | 191,645                | 764,419           |
| Retirements Benifits                                | <b>204,400</b><br>501        | 1,695                  | 1,670                  | 1,670                     | 1,670                  | 6,705             |
| Public Institutions                                 | 36,000                       | 38,000                 | 38,000                 | 38,000                    | 38,000                 | 152,000           |
| Property Loan Interest to Public Servants           | 2,407                        | 3,600                  | 6,000                  | 6,100                     | 6,200                  | 21,900            |
| Other                                               | 165,580                      | 160,789                | 136,275                | 140,975                   | 145,775                | 583,814           |
| Capital Expenditure                                 | 4,184,141                    | 1,273,628              | 643,400                | 565,600                   | 603,100                | 3,085,728         |
|                                                     |                              |                        |                        |                           |                        |                   |
| Rehabilitation and Improvement of Capital<br>Assets | 431,533                      | 273,791                | 196,400                | 220,600                   | 255,900                | 946,691           |
| Buildings and Structures                            | 124,332                      | 197,391                | 110,000                | 132,000                   | 165,000                | 604,391           |
| Plant, Machinery and Equipment                      | 8,401                        | 5,000                  | 15,000                 | 17,200                    | 19,500                 | 56,700            |
| Vehicles                                            | 298,799                      | 71,400                 | 71,400                 | 71,400                    | 71,400                 | 285,600           |
| Acquisition of Capital Assets                       | 1,779,027                    | 699,546                | 135,000                | 85,400                    | 86,000                 | 1,005,946         |
| Vehicles                                            | 369,360                      | 143,600                | 100,000                | 00,100                    | 00,000                 | 143,600           |
| Furniture and Office Equipment                      | 110,792                      | 30,000                 | 30,000                 | 30,200                    | 30,500                 | 120,700           |
| Plant, Machinery and Equipment                      | 167,992                      | 81,000                 | 55,000                 | 55,200                    | 55,500                 | 246,700           |
| Buildings and Structures                            | 1,130,883                    | 444,946                | 50,000                 | ,                         | 22,222                 | 494,946           |
| Capital Transfers                                   | 289,644                      | 79,573                 | 106,000                | 53,100                    | 54,200                 | 292,873           |
| Public Institutions                                 | 36,000                       | 40,000                 | 40,000                 | 40,000                    | 40,000                 | 160,000           |
| Development Assistance                              | 253,644                      | 39,573                 | 66,000                 | 13,100                    | 14,200                 | 132,873           |
| Capacity Building                                   | 2,605                        | 6,000                  | 6,000                  | 6,500                     | 7,000                  | 25,500            |
| Staff Training                                      | 2,605                        | 6,000                  | 6,000                  | 6,500                     | 7,000                  | 25,500            |
| Other Capital Expenditure                           | 1,681,332                    | 214,718                | 200,000                | 200,000                   | 200,000                | 814,718           |
| Restructuring                                       | 130,348                      | 7,800                  | _00,000                |                           |                        | 7,800             |
| Investments                                         | 1,550,984                    | 206,918                | 200,000                | 200,000                   | 200,000                | 806,918           |
| Total Expenditure                                   | 9,053,452                    | 3,464,534              | 2,394,715              | 2,360,415                 | 2,446,815              | 10,666,479        |
| Total Financing                                     | 9,053,452                    | 3,464,534              | 2,394,715              | 2,360,415                 | 2,446,815              | 10,666,479        |
| Domestic                                            | 9,043,267                    | 3,434,943              | 2,342,715              | 2,360,415                 | 2,446,815              | 10,584,888        |
| Foreign                                             | 10,186                       | 29,591                 | 52,000                 | 2,000,410                 | 2,110,010              | 81,591            |
|                                                     | 10,100                       |                        | 02,000                 |                           |                        | 01,071            |