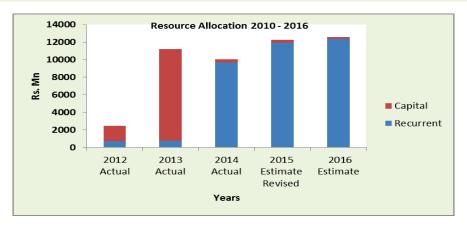

ces                |             |                                               |       |
|----------------------------------------|-------------|-----------------------------------------------|-------|
| Main Government Post Offices           | 653         | Rural Agency Post Offices                     | 101   |
| Sub Post Offices                       | 3,410       | Average Population served by a post office    | 4,332 |
| Agency Post Offices                    | 524         | Registered Muslim Dhamma<br>Schools (Ahadiya) | 560   |
| Estate Post Offices                    | 4           |                                               |       |
| Source: Dept of Post & Dept. of Muslim | Religious a | nd Cultural Affairs                           |       |

#### (c) Resource Allocation







| (d) Employment Profile*        |    |    |       |        |       |        |
|--------------------------------|----|----|-------|--------|-------|--------|
| Ministry/ Dept./ Institutes    | A  | В  | C     | D      | O     | Total  |
| Ministry                       | 15 | 7  | 50    | 37     |       | 109    |
| <b>Department of Posts</b>     | 75 | 60 | 7,628 | 12,021 | 4,921 | 24,705 |
| Department of Muslim           | 4  |    | 54    | 17     |       | 75     |
| Religious and Cultural Affairs |    |    |       |        |       |        |
| Total                          | 94 | 67 | 7,732 | 12,075 | 4,921 | 24,889 |

<sup>\*</sup> Salaries and allowances are calculated on the basis of actual cadre mentioned here.

# Ministry of Posts, Postal Services and Muslim Religious Affa