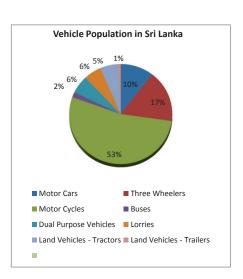

| 340,228                                         |
| Land Vehicles - Tractors       | 7,070                           | 6,245                                          | 339,607                                         |
| Land Vehicles - Trailers       | 2,012                           | 1,578                                          | 58,876                                          |
| Total                          | 429,556                         | 491,632                                        | 6,124,866                                       |
| No. of Driving licenses Issued | 504,694                         | 413,472                                        |                                                 |

Source: Department of Motor Traffic



#### (c) Resource Allocation







### (d) Major Projects

| Name of the Project                                                         | Total<br>Estimated<br>cost<br>Rs. Mn. | 2016<br>Estimate (Rs.<br>Mn.) | Target                                | KPI                                           |  |
|-----------------------------------------------------------------------------|---------------------------------------|-------------------------------|---------------------------------------|-----------------------------------------------|--|
| Medwachchiya to Madu Railway Line                                           | 10,569                                | 921                           |                                       |                                               |  |
| Madu to