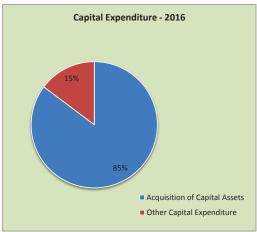

Head 1 - His Excellency the President Summary

| Description                                         | 2014                         | 2015                   | 2016                   | 2017                      | 2018 20                | 015- 2018         |
|-----------------------------------------------------|------------------------------|------------------------|------------------------|---------------------------|------------------------|-------------------|
| Description                                         | 2011                         | Revised                | Estimate               | Project                   |                        | Total             |
|                                                     |                              | Budget                 | Limate                 | 110,600                   | .10115                 | Total             |
| D                                                   | 4 960 211                    |                        | 1 751 015              | 1 704 015                 | 1 042 715              | 7 500 751         |
| Recurrent Expenditure                               | 4,869,311                    | 2,190,906              | 1,751,315              | 1,794,815                 | 1,843,715              | 7,580,751         |
| Personal Emoluments                                 | <b>577,244</b>               | <b>466,170</b>         | 415,170                | <b>417,470</b>            | <b>419,770</b>         | <b>1,718,580</b>  |
| Salaries and Wages                                  | 337,980                      | 281,170                | 151,170                | 153,470                   | 155,770                | 741,580           |
| Overtime and Holiday Payments Other Allowances      | 74,890                       | 57,000<br>128,000      | 55,000                 | 55,000                    | 55,000                 | 222,000           |
|                                                     | 164,374                      | 128,000                | 209,000                | 209,000                   | 209,000                | 755,000           |
| Travelling Expenses                                 | <b>691,764</b><br>17,349     | <b>206,759</b>         | <b>65,000</b> 7,000    | 68,300                    | <b>75,300</b><br>8,200 | <b>415,359</b>    |
| Domestic<br>Foreign                                 | 674,415                      | 6,000<br>200,759       | 58,000                 | 7,400<br>60,900           | 67,100                 | 28,600<br>386,759 |
|                                                     | 481,170                      | 215,000                | 169,200                |                           |                        | 749,300           |
| Supplies Stationers and Office Requisites           | 49,546                       | 29,000                 | 19,500                 | <b>177,700</b> 20,500     | <b>187,400</b> 22,600  | 91,600            |
| Stationery and Office Requisites<br>Fuel            | 49,346                       | 181,000                | 145,000                | 152,200                   | 159,500                | 637,700           |
| Diets and Uniforms                                  | 6,707                        | 5,000                  | 4,700                  | 5,000                     | 5,300                  | 20,000            |
|                                                     | 482,851                      |                        |                        |                           |                        | 801,400           |
| Maintenance Expenditure Vehicles                    | 309,982                      | <b>218,000</b> 80,000  | <b>193,000</b> 155,000 | <b>194,500</b><br>155,000 | <b>195,900</b> 155,000 | 545,000           |
| Plant and Machinery                                 | 117,000                      | 119,000                | 17,000                 | 17,900                    | 18,700                 | 172,600           |
| Buildings and Structures                            | 55,870                       | 119,000                | 21,000                 | 21,600                    | 22,200                 | 83,800            |
| Services                                            | 2,431,793                    |                        | 727,000                | 750,100                   | 773,700                | 3,131,693         |
|                                                     | 2 <b>,431,793</b><br>585,955 | <b>880,893</b> 190,000 | 180,000                | 181,000                   | 182,000                | 733,000           |
| Transport Postal and Communication                  | 118,000                      | 68,000                 | 74,000                 | 77,600                    | 81,200                 | 300,800           |
| Electricity & Water                                 | 225,774                      | 150,000                | 160,000                | 168,000                   | 176,000                | 654,000           |
| Rents and Local Taxes                               | 219,624                      | 130,000                | 100,000                | 103,000                   | 103,000                | 439,000           |
| Other                                               | 1,282,440                    | 342,893                | 210,000                | 220,500                   | 231,500                | 1,004,893         |
| Transfers                                           | 204,488                      | 204,084                | 181,945                | 186,745                   | 191,645                | 764,419           |
| Retirements Benifits                                | <b>204,400</b><br>501        | 1,695                  | 1,670                  | 1,670                     | 1,670                  | 6,705             |
| Public Institutions                                 | 36,000                       | 38,000                 | 38,000                 | 38,000                    | 38,000                 | 152,000           |
| Property Loan Interest to Public Servants           | 2,407                        | 3,600                  | 6,000                  | 6,100                     | 6,200                  | 21,900            |
| Other                                               | 165,580                      | 160,789                | 136,275                | 140,975                   | 145,775                | 583,814           |
| Capital Expenditure                                 | 4,184,141                    | 1,273,628              | 643,400                | 565,600                   | 603,100                | 3,085,728         |
|                                                     |                              |                        |                        |                           |                        |                   |
| Rehabilitation and Improvement of Capital<br>Assets | 431,533                      | 273,791                | 196,400                | 220,600                   | 255,900                | 946,691           |
| Buildings and Structures                            | 124,332                      | 197,391                | 110,000                | 132,000                   | 165,000                | 604,391           |
| Plant, Machinery and Equipment                      | 8,401                        | 5,000                  | 15,000                 | 17,200                    | 19,500                 | 56,700            |
| Vehicles                                            | 298,799                      | 71,400                 | 71,400                 | 71,400                    | 71,400                 | 285,600           |
| Acquisition of Capital Assets                       | 1,779,027                    | 699,546                | 135,000                | 85,400                    | 86,000                 | 1,005,946         |
| Vehicles                                            | 369,360                      | 143,600                | 100,000                | 00,100                    | 00,000                 | 143,600           |
| Furniture and Office Equipment                      | 110,792                      | 30,000                 | 30,000                 | 30,200                    | 30,500                 | 120,700           |
| Plant, Machinery and Equipment                      | 167,992                      | 81,000                 | 55,000                 | 55,200                    | 55,500                 | 246,700           |
| Buildings and Structures                            | 1,130,883                    | 444,946                | 50,000                 | ,                         | 22,222                 | 494,946           |
| Capital Transfers                                   | 289,644                      | 79,573                 | 106,000                | 53,100                    | 54,200                 | 292,873           |
| Public Institutions                                 | 36,000                       | 40,000                 | 40,000                 | 40,000                    | 40,000                 | 160,000           |
| Development Assistance                              | 253,644                      | 39,573                 | 66,000                 | 13,100                    | 14,200                 | 132,873           |
| Capacity Building                                   | 2,605                        | 6,000                  | 6,000                  | 6,500                     | 7,000                  | 25,500            |
| Staff Training                                      | 2,605                        | 6,000                  | 6,000                  | 6,500                     | 7,000                  | 25,500            |
| Other Capital Expenditure                           | 1,681,332                    | 214,718                | 200,000                | 200,000                   | 200,000                | 814,718           |
| Restructuring                                       | 130,348                      | 7,800                  | _00,000                |                           |                        | 7,800             |
| Investments                                         | 1,550,984                    | 206,918                | 200,000                | 200,000                   | 200,000                | 806,918           |
| Total Expenditure                                   | 9,053,452                    | 3,464,534              | 2,394,715              | 2,360,415                 | 2,446,815              | 10,666,479        |
| Total Financing                                     | 9,053,452                    | 3,464,534              | 2,394,715              | 2,360,415                 | 2,446,815              | 10,666,479        |
| Domestic                                            | 9,043,267                    | 3,434,943              | 2,342,715              | 2,360,415                 | 2,446,815              | 10,584,888        |
| Foreign                                             | 10,186                       | 29,591                 | 52,000                 | 2,000,410                 | 2,110,010              | 81,591            |
|                                                     | 10,100                       |                        | 02,000                 |                           |                        | 01,071            |