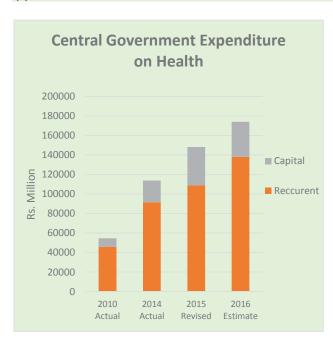

1              | 473                    | 1,384      |
| Public Health Inspector                  | 148              | 1,565                  | 1,713      |
| Public Health Midwives                   | 1,148            | 8,016                  | 9,164      |
| Attendants                               | 28,721           | 24,350                 | 53,071     |
| Total                                    | 63,458           | 50,754                 | 114,212    |
| Bed Strength                             | 35,814           | 40,967                 | 76,781     |
| OPD Patients in 2013*                    |                  |                        | 53,859,361 |
| Indoor patients in 2013*                 |                  |                        | 5,926,125  |

#### (c) Resource Allocation





#### **Recurrent Expenditure - 2016**



#### Capital Expenditure - 2016



#### (d) Major Projects

| Project                                                                                                                                                           | 2016<br>Provision<br>(Rs. Mn) | Target 2016                                                                                                                                                        | KPI                                                                                                               |
|-------------------------------------------------------------------------------------------------------------------------------------------------------------------|-------------------------------|-------------------