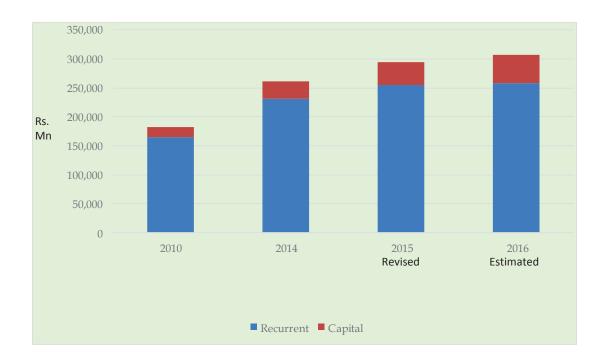

es and Projects in regard to the subject of Defence.

#### **Civil Security**

Assist the Sri Lanka Police in Maintaining Law and Order Secure Assets and Lives in Land Regularization of Small Fire Arms

#### **Departments**

Sri Lanka Army
Sri Lanka Navy
Sri Lanka Air Force
Department of Civil Security
Department of Sri Lanka Coast Guard

#### Statutory Boards / Institutions

General Sir John Kotelawala Defence Universitry
Defence Service Command and Staff College
Ranaviru Seva Authority
National Cadet Corps
National Defence Fund
State Intelligence Service
Lanka Logistics Limited
Rakna Arakshana Lanka Ltd.

#### **Ministry of Defence**

### (a) Outcome of the Ministry

Assurance of territorial integrity and maintain air, sea and land security of the country.

#### (b) Resource Allocation







# (c) Major Projects

| Name of the project                                            | Project<br>Duration | Total Est.<br>Cost<br>Rs. Mn. | Allocation<br>for 2016<br>Rs. Mn. | Targets for 2016                                                                                                                                                                                               | KPIs                                                  |
|----------------------------------------------------------------|---------------------|-------------------------------|-----------------------------------|--------------------------------------------------------------------------------------------------------------------------------------------------------------------------------------------------