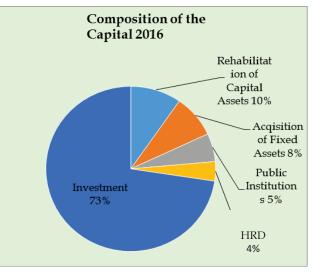

Head 1 - His Excellency the President Summary

| Description                                         | 2014                         | 2015                   | 2016                   | 2017                      | 2018 20                | 015- 2018         |
|-----------------------------------------------------|------------------------------|------------------------|------------------------|---------------------------|------------------------|-------------------|
| Description                                         | 2011                         | Revised                | Estimate               | Project                   |                        | Total             |
|                                                     |                              | Budget                 | Limate                 | 110,600                   | .10115                 | Total             |
| D                                                   | 4 960 211                    |                        | 1 751 015              | 1 704 015                 | 1 042 715              | 7 500 751         |
| Recurrent Expenditure                               | 4,869,311                    | 2,190,906              | 1,751,315              | 1,794,815                 | 1,843,715              | 7,580,751         |
| Personal Emoluments                                 | <b>577,244</b>               | <b>466,170</b>         | 415,170                | <b>417,470</b>            | <b>419,770</b>         | <b>1,718,580</b>  |
| Salaries and Wages                                  | 337,980                      | 281,170                | 151,170                | 153,470                   | 155,770                | 741,580           |
| Overtime and Holiday Payments Other Allowances      | 74,890                       | 57,000<br>128,000      | 55,000                 | 55,000                    | 55,000                 | 222,000           |
|                                                     | 164,374                      | 128,000                | 209,000                | 209,000                   | 209,000                | 755,000           |
| Travelling Expenses                                 | <b>691,764</b><br>17,349     | <b>206,759</b>         | <b>65,000</b> 7,000    | 68,300                    | <b>75,300</b><br>8,200 | <b>415,359</b>    |
| Domestic<br>Foreign                                 | 674,415                      | 6,000<br>200,759       | 58,000                 | 7,400<br>60,900           | 67,100                 | 28,600<br>386,759 |
|                                                     | 481,170                      | 215,000                | 169,200                |                           |                        | 749,300           |
| Supplies Stationers and Office Requisites           | 49,546                       | 29,000                 | 19,500                 | <b>177,700</b> 20,500     | <b>187,400</b> 22,600  | 91,600            |
| Stationery and Office Requisites<br>Fuel            | 49,346                       | 181,000                | 145,000                | 152,200                   | 159,500                | 637,700           |
| Diets and Uniforms                                  | 6,707                        | 5,000                  | 4,700                  | 5,000                     | 5,300                  | 20,000            |
|                                                     | 482,851                      |                        |                        |                           |                        | 801,400           |
| Maintenance Expenditure Vehicles                    | 309,982                      | <b>218,000</b> 80,000  | <b>193,000</b> 155,000 | <b>194,500</b><br>155,000 | <b>195,900</b> 155,000 | 545,000           |
| Plant and Machinery                                 | 117,000                      | 119,000                | 17,000                 | 17,900                    | 18,700                 | 172,600           |
| Buildings and Structures                            | 55,870                       | 119,000                | 21,000                 | 21,600                    | 22,200                 | 83,800            |
| Services                                            | 2,431,793                    |                        | 727,000                | 750,100                   | 773,700                | 3,131,693         |
|                                                     | 2 <b>,431,793</b><br>585,955 | <b>880,893</b> 190,000 | 180,000                | 181,000                   | 182,000                | 733,000           |
| Transport Postal and Communication                  | 118,000                      | 68,000                 | 74,000                 | 77,600                    | 81,200                 | 300,800           |
| Electricity & Water                                 | 225,774                      | 150,000                | 160,000                | 168,000                   | 176,000                | 654,000           |
| Rents and Local Taxes                               | 219,624                      | 130,000                | 100,000                | 103,000                   | 103,000                | 439,000           |
| Other                                               | 1,282,440                    | 342,893                | 210,000                | 220,500                   | 231,500                | 1,004,893         |
| Transfers                                           | 204,488                      | 204,084                | 181,945                | 186,745                   | 191,645                | 764,419           |
| Retirements Benifits                                | <b>204,400</b><br>501        | 1,695                  | 1,670                  | 1,670                     | 1,670                  | 6,705             |
| Public Institutions                                 | 36,000                       | 38,000                 | 38,000                 | 38,000                    | 38,000                 | 152,000           |
| Property Loan Interest to Public Servants           | 2,407                        | 3,600                  | 6,000                  | 6,100                     | 6,200                  | 21,900            |
| Other                                               | 165,580                      | 160,789                | 136,275                | 140,975                   | 145,775                | 583,814           |
| Capital Expenditure                                 | 4,184,141                    | 1,273,628              | 643,400                | 565,600                   | 603,100                | 3,085,728         |
|                                                     |                              |                        |                        |                           |                        |                   |
| Rehabilitation and Improvement of Capital<br>Assets | 431,533                      | 273,791                | 196,400                | 220,600                   | 255,900                | 946,691           |
| Buildings and Structures                            | 124,332                      | 197,391                | 110,000                | 132,000                   | 165,000                | 604,391           |
| Plant, Machinery and Equipment                      | 8,401                        | 5,000                  | 15,000                 | 17,200                    | 19,500                 | 56,700            |
| Vehicles                                            | 298,799                      | 71,400                 | 71,400                 | 71,400                    | 71,400                 | 285,600           |
| Acquisition of Capital Assets                       | 1,779,027                    | 699,546                | 135,000                | 85,400                    | 86,000                 | 1,005,946         |
| Vehicles                                            | 369,360                      | 143,600                | 100,000                | 00,100                    | 00,000                 | 143,600           |
| Furniture and Office Equipment                      | 110,792                      | 30,000                 | 30,000                 | 30,200                    | 30,500                 | 120,700           |
| Plant, Machinery and Equipment                      | 167,992                      | 81,000                 | 55,000                 | 55,200                    | 55,500                 | 246,700           |
| Buildings and Structures                            | 1,130,883                    | 444,946                | 50,000                 | ,                         | 22,222                 | 494,946           |
| Capital Transfers                                   | 289,644                      | 79,573                 | 106,000                | 53,100                    | 54,200                 | 292,873           |
| Public Institutions                                 | 36,000                       | 40,000                 | 40,000                 | 40,000                    | 40,000                 | 160,000           |
| Development Assistance                              | 253,644                      | 39,573                 | 66,000                 | 13,100                    | 14,200                 | 132,873           |
| Capacity Building                                   | 2,605                        | 6,000                  | 6,000                  | 6,500                     | 7,000                  | 25,500            |
| Staff Training                                      | 2,605                        | 6,000                  | 6,000                  | 6,500                     | 7,000                  | 25,500            |
| Other Capital Expenditure                           | 1,681,332                    | 214,718                | 200,000                | 200,000                   | 200,000                | 814,718           |
| Restructuring                                       | 130,348                      | 7,800                  | _00,000                |                           |                        | 7,800             |
| Investments                                         | 1,550,984                    | 206,918                | 200,000                | 200,000                   | 200,000                | 806,918           |
| Total Expenditure                                   | 9,053,452                    | 3,464,534              | 2,394,715              | 2,360,415                 | 2,446,815              | 10,666,479        |
| Total Financing                                     | 9,053,452                    | 3,464,534              | 2,394,715              | 2,360,415                 | 2,446,815              | 10,666,479        |
| Domestic                                            | 9,043,267                    | 3,434,943              | 2,342,715              | 2,360,415                 | 2,446,815              | 10,584,888        |
| Foreign                                             | 10,186                       | 29,591                 | 52,000                 | 2,000,410                 | 2,110,010              | 81,591            |
|                                                     | 10,100                       |                        | 02,000                 |                           |                        | 01,071            |