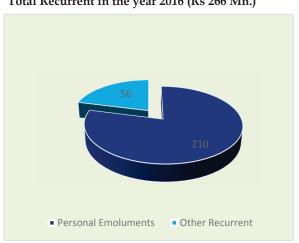

Head 1 - His Excellency the President Summary

| Description                                         | 2014                         | 2015                   | 2016                   | 2017                      | 2018 20                | 015- 2018         |
|-----------------------------------------------------|------------------------------|------------------------|------------------------|---------------------------|------------------------|-------------------|
| Description                                         | 2011                         | Revised                | Estimate               | Project                   |                        | Total             |
|                                                     |                              | Budget                 | Limate                 | 110,600                   | .10115                 | Total             |
| D                                                   | 4 960 211                    |                        | 1 751 015              | 1 704 015                 | 1 042 715              | 7 500 751         |
| Recurrent Expenditure                               | 4,869,311                    | 2,190,906              | 1,751,315              | 1,794,815                 | 1,843,715              | 7,580,751         |
| Personal Emoluments                                 | <b>577,244</b>               | <b>466,170</b>         | 415,170                | <b>417,470</b>            | <b>419,770</b>         | <b>1,718,580</b>  |
| Salaries and Wages                                  | 337,980                      | 281,170                | 151,170                | 153,470                   | 155,770                | 741,580           |
| Overtime and Holiday Payments Other Allowances      | 74,890                       | 57,000<br>128,000      | 55,000                 | 55,000                    | 55,000                 | 222,000           |
|                                                     | 164,374                      | 128,000                | 209,000                | 209,000                   | 209,000                | 755,000           |
| Travelling Expenses                                 | <b>691,764</b><br>17,349     | <b>206,759</b>         | <b>65,000</b> 7,000    | 68,300                    | <b>75,300</b><br>8,200 | <b>415,359</b>    |
| Domestic<br>Foreign                                 | 674,415                      | 6,000<br>200,759       | 58,000                 | 7,400<br>60,900           | 67,100                 | 28,600<br>386,759 |
|                                                     | 481,170                      | 215,000                | 169,200                |                           |                        | 749,300           |
| Supplies Stationers and Office Requisites           | 49,546                       | 29,000                 | 19,500                 | <b>177,700</b> 20,500     | <b>187,400</b> 22,600  | 91,600            |
| Stationery and Office Requisites<br>Fuel            | 49,346                       | 181,000                | 145,000                | 152,200                   | 159,500                | 637,700           |
| Diets and Uniforms                                  | 6,707                        | 5,000                  | 4,700                  | 5,000                     | 5,300                  | 20,000            |
|                                                     | 482,851                      |                        |                        |                           |                        | 801,400           |
| Maintenance Expenditure Vehicles                    | 309,982                      | <b>218,000</b> 80,000  | <b>193,000</b> 155,000 | <b>194,500</b><br>155,000 | <b>195,900</b> 155,000 | 545,000           |
| Plant and Machinery                                 | 117,000                      | 119,000                | 17,000                 | 17,900                    | 18,700                 | 172,600           |
| Buildings and Structures                            | 55,870                       | 119,000                | 21,000                 | 21,600                    | 22,200                 | 83,800            |
| Services                                            | 2,431,793                    |                        | 727,000                | 750,100                   | 773,700                | 3,131,693         |
|                                                     | 2 <b>,431,793</b><br>585,955 | <b>880,893</b> 190,000 | 180,000                | 181,000                   | 182,000                | 733,000           |
| Transport Postal and Communication                  | 118,000                      | 68,000                 | 74,000                 | 77,600                    | 81,200                 | 300,800           |
| Electricity & Water                                 | 225,774                      | 150,000                | 160,000                | 168,000                   | 176,000                | 654,000           |
| Rents and Local Taxes                               | 219,624                      | 130,000                | 100,000                | 103,000                   | 103,000                | 439,000           |
| Other                                               | 1,282,440                    | 342,893                | 210,000                | 220,500                   | 231,500                | 1,004,893         |
| Transfers                                           | 204,488                      | 204,084                | 181,945                | 186,745                   | 191,645                | 764,419           |
| Retirements Benifits                                | <b>204,400</b><br>501        | 1,695                  | 1,670                  | 1,670                     | 1,670                  | 6,705             |
| Public Institutions                                 | 36,000                       | 38,000                 | 38,000                 | 38,000                    | 38,000                 | 152,000           |
| Property Loan Interest to Public Servants           | 2,407                        | 3,600                  | 6,000                  | 6,100                     | 6,200                  | 21,900            |
| Other                                               | 165,580                      | 160,789                | 136,275                | 140,975                   | 145,775                | 583,814           |
| Capital Expenditure                                 | 4,184,141                    | 1,273,628              | 643,400                | 565,600                   | 603,100                | 3,085,728         |
|                                                     |                              |                        |                        |                           |                        |                   |
| Rehabilitation and Improvement of Capital<br>Assets | 431,533                      | 273,791                | 196,400                | 220,600                   | 255,900                | 946,691           |
| Buildings and Structures                            | 124,332                      | 197,391                | 110,000                | 132,000                   | 165,000                | 604,391           |
| Plant, Machinery and Equipment                      | 8,401                        | 5,000                  | 15,000                 | 17,200                    | 19,500                 | 56,700            |
| Vehicles                                            | 298,799                      | 71,400                 | 71,400                 | 71,400                    | 71,400                 | 285,600           |
| Acquisition of Capital Assets                       | 1,779,027                    | 699,546                | 135,000                | 85,400                    | 86,000                 | 1,005,946         |
| Vehicles                                            | 369,360                      | 143,600                | 100,000                | 00,100                    | 00,000                 | 143,600           |
| Furniture and Office Equipment                      | 110,792                      | 30,000                 | 30,000                 | 30,200                    | 30,500                 | 120,700           |
| Plant, Machinery and Equipment                      | 167,992                      | 81,000                 | 55,000                 | 55,200                    | 55,500                 | 246,700           |
| Buildings and Structures                            | 1,130,883                    | 444,946                | 50,000                 | ,                         | 22,222                 | 494,946           |
| Capital Transfers                                   | 289,644                      | 79,573                 | 106,000                | 53,100                    | 54,200                 | 292,873           |
| Public Institutions                                 | 36,000                       | 40,000                 | 40,000                 | 40,000                    | 40,000                 | 160,000           |
| Development Assistance                              | 253,644                      | 39,573                 | 66,000                 | 13,100                    | 14,200                 | 132,873           |
| Capacity Building                                   | 2,605                        | 6,000                  | 6,000                  | 6,500                     | 7,000                  | 25,500            |
| Staff Training                                      | 2,605                        | 6,000                  | 6,000                  | 6,500                     | 7,000                  | 25,500            |
| Other Capital Expenditure                           | 1,681,332                    | 214,718                | 200,000                | 200,000                   | 200,000                | 814,718           |
| Restructuring                                       | 130,348                      | 7,800                  | _00,000                |                           |                        | 7,800             |
| Investments                                         | 1,550,984                    | 206,918                | 200,000                | 200,000                   | 200,000                | 806,918           |
| Total Expenditure                                   | 9,053,452                    | 3,464,534              | 2,394,715              | 2,360,415                 | 2,446,815              | 10,666,479        |
| Total Financing                                     | 9,053,452                    | 3,464,534              | 2,394,715              | 2,360,415                 | 2,446,815              | 10,666,479        |
| Domestic                                            | 9,043,267                    | 3,434,943              | 2,342,715              | 2,360,415                 | 2,446,815              | 10,584,888        |
| Foreign                                             | 10,186                       | 29,591                 | 52,000                 | 2,000,410                 | 2,110,010              | 81,591            |
|                                                     | 10,100                       |                        | 02,000                 |                           |                        | 01,071            |