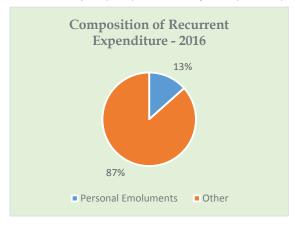

Head 1 - His Excellency the President Summary

| Description                                         | 2014                         | 2015                   | 2016                   | 2017                      | 2018 20                | 015- 2018         |
|-----------------------------------------------------|------------------------------|------------------------|------------------------|---------------------------|------------------------|-------------------|
| Description                                         | 2011                         | Revised                | Estimate               | Project                   |                        | Total             |
|                                                     |                              | Budget                 | Limate                 | 110,600                   | .10115                 | Total             |
| D                                                   | 4 960 211                    |                        | 1 751 015              | 1 704 015                 | 1 042 715              | 7 500 751         |
| Recurrent Expenditure                               | 4,869,311                    | 2,190,906              | 1,751,315              | 1,794,815                 | 1,843,715              | 7,580,751         |
| Personal Emoluments                                 | <b>577,244</b>               | <b>466,170</b>         | 415,170                | <b>417,470</b>            | <b>419,770</b>         | <b>1,718,580</b>  |
| Salaries and Wages                                  | 337,980                      | 281,170                | 151,170                | 153,470                   | 155,770                | 741,580           |
| Overtime and Holiday Payments Other Allowances      | 74,890                       | 57,000<br>128,000      | 55,000                 | 55,000                    | 55,000                 | 222,000           |
|                                                     | 164,374                      | 128,000                | 209,000                | 209,000                   | 209,000                | 755,000           |
| Travelling Expenses                                 | <b>691,764</b><br>17,349     | <b>206,759</b>         | <b>65,000</b> 7,000    | 68,300                    | <b>75,300</b><br>8,200 | <b>415,359</b>    |
| Domestic<br>Foreign                                 | 674,415                      | 6,000<br>200,759       | 58,000                 | 7,400<br>60,900           | 67,100                 | 28,600<br>386,759 |
|                                                     | 481,170                      | 215,000                | 169,200                |                           |                        | 749,300           |
| Supplies Stationers and Office Requisites           | 49,546                       | 29,000                 | 19,500                 | <b>177,700</b> 20,500     | <b>187,400</b> 22,600  | 91,600            |
| Stationery and Office Requisites<br>Fuel            | 49,346                       | 181,000                | 145,000                | 152,200                   | 159,500                | 637,700           |
| Diets and Uniforms                                  | 6,707                        | 5,000                  | 4,700                  | 5,000                     | 5,300                  | 20,000            |
|                                                     | 482,851                      |                        |                        |                           |                        | 801,400           |
| Maintenance Expenditure Vehicles                    | 309,982                      | <b>218,000</b> 80,000  | <b>193,000</b> 155,000 | <b>194,500</b><br>155,000 | <b>195,900</b> 155,000 | 545,000           |
| Plant and Machinery                                 | 117,000                      | 119,000                | 17,000                 | 17,900                    | 18,700                 | 172,600           |
| Buildings and Structures                            | 55,870                       | 119,000                | 21,000                 | 21,600                    | 22,200                 | 83,800            |
| Services                                            | 2,431,793                    |                        | 727,000                | 750,100                   | 773,700                | 3,131,693         |
|                                                     | 2 <b>,431,793</b><br>585,955 | <b>880,893</b> 190,000 | 180,000                | 181,000                   | 182,000                | 733,000           |
| Transport Postal and Communication                  | 118,000                      | 68,000                 | 74,000                 | 77,600                    | 81,200                 | 300,800           |
| Electricity & Water                                 | 225,774                      | 150,000                | 160,000                | 168,000                   | 176,000                | 654,000           |
| Rents and Local Taxes                               | 219,624                      | 130,000                | 100,000                | 103,000                   | 103,000                | 439,000           |
| Other                                               | 1,282,440                    | 342,893                | 210,000                | 220,500                   | 231,500                | 1,004,893         |
| Transfers                                           | 204,488                      | 204,084                | 181,945                | 186,745                   | 191,645                | 764,419           |
| Retirements Benifits                                | <b>204,400</b><br>501        | 1,695                  | 1,670                  | 1,670                     | 1,670                  | 6,705             |
| Public Institutions                                 | 36,000                       | 38,000                 | 38,000                 | 38,000                    | 38,000                 | 152,000           |
| Property Loan Interest to Public Servants           | 2,407                        | 3,600                  | 6,000                  | 6,100                     | 6,200                  | 21,900            |
| Other                                               | 165,580                      | 160,789                | 136,275                | 140,975                   | 145,775                | 583,814           |
| Capital Expenditure                                 | 4,184,141                    | 1,273,628              | 643,400                | 565,600                   | 603,100                | 3,085,728         |
|                                                     |                              |                        |                        |                           |                        |                   |
| Rehabilitation and Improvement of Capital<br>Assets | 431,533                      | 273,791                | 196,400                | 220,600                   | 255,900                | 946,691           |
| Buildings and Structures                            | 124,332                      | 197,391                | 110,000                | 132,000                   | 165,000                | 604,391           |
| Plant, Machinery and Equipment                      | 8,401                        | 5,000                  | 15,000                 | 17,200                    | 19,500                 | 56,700            |
| Vehicles                                            | 298,799                      | 71,400                 | 71,400                 | 71,400                    | 71,400                 | 285,600           |
| Acquisition of Capital Assets                       | 1,779,027                    | 699,546                | 135,000                | 85,400                    | 86,000                 | 1,005,946         |
| Vehicles                                            | 369,360                      | 143,600                | 100,000                | 00,100                    | 00,000                 | 143,600           |
| Furniture and Office Equipment                      | 110,792                      | 30,000                 | 30,000                 | 30,200                    | 30,500                 | 120,700           |
| Plant, Machinery and Equipment                      | 167,992                      | 81,000                 | 55,000                 | 55,200                    | 55,500                 | 246,700           |
| Buildings and Structures                            | 1,130,883                    | 444,946                | 50,000                 | ,                         | 22,222                 | 494,946           |
| Capital Transfers                                   | 289,644                      | 79,573                 | 106,000                | 53,100                    | 54,200                 | 292,873           |
| Public Institutions                                 | 36,000                       | 40,000                 | 40,000                 | 40,000                    | 40,000                 | 160,000           |
| Development Assistance                              | 253,644                      | 39,573                 | 66,000                 | 13,100                    | 14,200                 | 132,873           |
| Capacity Building                                   | 2,605                        | 6,000                  | 6,000                  | 6,500                     | 7,000                  | 25,500            |
| Staff Training                                      | 2,605                        | 6,000                  | 6,000                  | 6,500                     | 7,000                  | 25,500            |
| Other Capital Expenditure                           | 1,681,332                    | 214,718                | 200,000                | 200,000                   | 200,000                | 814,718           |
| Restructuring                                       | 130,348                      | 7,800                  | _00,000                |                           |                        | 7,800             |
| Investments                                         | 1,550,984                    | 206,918                | 200,000                | 200,000                   | 200,000                | 806,918           |
| Total Expenditure                                   | 9,053,452                    | 3,464,534              | 2,394,715              | 2,360,415                 | 2,446,815              | 10,666,479        |
| Total Financing                                     | 9,053,452                    | 3,464,534              | 2,394,715              | 2,360,415                 | 2,446,815              | 10,666,479        |
| Domestic                                            | 9,043,267                    | 3,434,943              | 2,342,715              | 2,360,415                 | 2,446,815              | 10,584,888        |
| Foreign                                             | 10,186                       | 29,591                 | 52,000                 | 2,000,410                 | 2,110,010              | 81,591            |
|                                                     | 10,100                       |                        | 02,000                 |                           |                        | 01,071            |