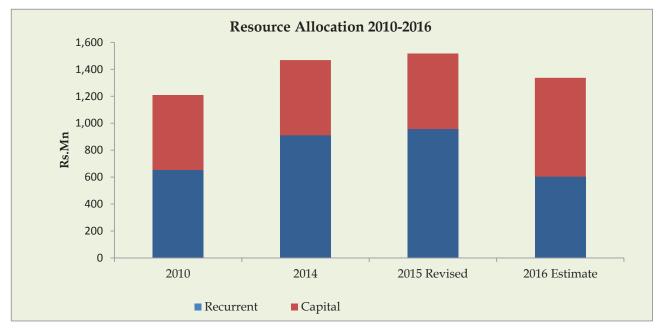

vicing the Supreme Advisory Council.

Take measures for the propagation of Theravada buddhism internationally.

#### Department

Department of Buddhist Affairs

#### **Statutory Boards / Institutions**

Buddha Sasana Fund

#### Ministry of Buddha Sasana

#### (a) Outcome of the Ministry

Creating a moralistic society filled with wisdom.

#### (b) General Information

| Number of Dhamma Schools                 | 9,857     |
|------------------------------------------|-----------|
| Number of Dhamma Schools Students        | 2,116,182 |
| Number of Dhamma Schools Teachers        | 122,084   |
| Number of Sasanarakshaka Bala Mandala    | 321       |
| Number of Buddhist Temples               | 12,067    |
| (Source: Department of Buddhist Affairs) |           |

#### (c) Resource Allocation







# (d) Major Projects

| Project Name                                                           | TEC Rs.<br>Mn.    | 2016<br>Estimate<br>Rs. Mn. | Targets                                                                                                   | KPI                                              |
|------------------------------------------------------------------------|-------------------|-----------------------------|-----------------------------------------------------------------------------------------------------------|--------------------------------------------------|
| Sacred Area Developments                                               | Annual<br>program | 100                         | Construction of 100 temples. Renovation of 33 temples.