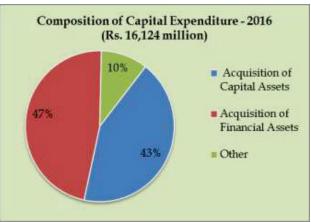

Head 1 - His Excellency the President Summary

| Description                                         | 2014                         | 2015                   | 2016                   | 2017                      | 2018 20                | 015- 2018         |
|-----------------------------------------------------|------------------------------|------------------------|------------------------|---------------------------|------------------------|-------------------|
| Description                                         | 2011                         | Revised                | Estimate               | Project                   |                        | Total             |
|                                                     |                              | Budget                 | Limate                 | 110,600                   | .10115                 | Total             |
| D                                                   | 4 960 211                    |                        | 1 751 015              | 1 704 015                 | 1 042 715              | 7 500 751         |
| Recurrent Expenditure                               | 4,869,311                    | 2,190,906              | 1,751,315              | 1,794,815                 | 1,843,715              | 7,580,751         |
| Personal Emoluments                                 | <b>577,244</b>               | <b>466,170</b>         | 415,170                | <b>417,470</b>            | <b>419,770</b>         | <b>1,718,580</b>  |
| Salaries and Wages                                  | 337,980                      | 281,170                | 151,170                | 153,470                   | 155,770                | 741,580           |
| Overtime and Holiday Payments Other Allowances      | 74,890                       | 57,000<br>128,000      | 55,000                 | 55,000                    | 55,000                 | 222,000           |
|                                                     | 164,374                      | 128,000                | 209,000                | 209,000                   | 209,000                | 755,000           |
| Travelling Expenses                                 | <b>691,764</b><br>17,349     | <b>206,759</b>         | <b>65,000</b> 7,000    | 68,300                    | <b>75,300</b><br>8,200 | <b>415,359</b>    |
| Domestic<br>Foreign                                 | 674,415                      | 6,000<br>200,759       | 58,000                 | 7,400<br>60,900           | 67,100                 | 28,600<br>386,759 |
|                                                     | 481,170                      | 215,000                | 169,200                |                           |                        | 749,300           |
| Supplies Stationers and Office Requisites           | 49,546                       | 29,000                 | 19,500                 | <b>177,700</b> 20,500     | <b>187,400</b> 22,600  | 91,600            |
| Stationery and Office Requisites<br>Fuel            | 49,346                       | 181,000                | 145,000                | 152,200                   | 159,500                | 637,700           |
| Diets and Uniforms                                  | 6,707                        | 5,000                  | 4,700                  | 5,000                     | 5,300                  | 20,000            |
|                                                     | 482,851                      |                        |                        |                           |                        | 801,400           |
| Maintenance Expenditure Vehicles                    | 309,982                      | <b>218,000</b> 80,000  | <b>193,000</b> 155,000 | <b>194,500</b><br>155,000 | <b>195,900</b> 155,000 | 545,000           |
| Plant and Machinery                                 | 117,000                      | 119,000                | 17,000                 | 17,900                    | 18,700                 | 172,600           |
| Buildings and Structures                            | 55,870                       | 119,000                | 21,000                 | 21,600                    | 22,200                 | 83,800            |
| Services                                            | 2,431,793                    |                        | 727,000                | 750,100                   | 773,700                | 3,131,693         |
|                                                     | 2 <b>,431,793</b><br>585,955 | <b>880,893</b> 190,000 | 180,000                | 181,000                   | 182,000                | 733,000           |
| Transport Postal and Communication                  | 118,000                      | 68,000                 | 74,000                 | 77,600                    | 81,200                 | 300,800           |
| Electricity & Water                                 | 225,774                      | 150,000                | 160,000                | 168,000                   | 176,000                | 654,000           |
| Rents and Local Taxes                               | 219,624                      | 130,000                | 100,000                | 103,000                   | 103,000                | 439,000           |
| Other                                               | 1,282,440                    | 342,893                | 210,000                | 220,500                   | 231,500                | 1,004,893         |
| Transfers                                           | 204,488                      | 204,084                | 181,945                | 186,745                   | 191,645                | 764,419           |
| Retirements Benifits                                | <b>204,400</b><br>501        | 1,695                  | 1,670                  | 1,670                     | 1,670                  | 6,705             |
| Public Institutions                                 | 36,000                       | 38,000                 | 38,000                 | 38,000                    | 38,000                 | 152,000           |
| Property Loan Interest to Public Servants           | 2,407                        | 3,600                  | 6,000                  | 6,100                     | 6,200                  | 21,900            |
| Other                                               | 165,580                      | 160,789                | 136,275                | 140,975                   | 145,775                | 583,814           |
| Capital Expenditure                                 | 4,184,141                    | 1,273,628              | 643,400                | 565,600                   | 603,100                | 3,085,728         |
|                                                     |                              |                        |                        |                           |                        |                   |
| Rehabilitation and Improvement of Capital<br>Assets | 431,533                      | 273,791                | 196,400                | 220,600                   | 255,900                | 946,691           |
| Buildings and Structures                            | 124,332                      | 197,391                | 110,000                | 132,000                   | 165,000                | 604,391           |
| Plant, Machinery and Equipment                      | 8,401                        | 5,000                  | 15,000                 | 17,200                    | 19,500                 | 56,700            |
| Vehicles                                            | 298,799                      | 71,400                 | 71,400                 | 71,400                    | 71,400                 | 285,600           |
| Acquisition of Capital Assets                       | 1,779,027                    | 699,546                | 135,000                | 85,400                    | 86,000                 | 1,005,946         |
| Vehicles                                            | 369,360                      | 143,600                | 100,000                | 00,100                    | 00,000                 | 143,600           |
| Furniture and Office Equipment                      | 110,792                      | 30,000                 | 30,000                 | 30,200                    | 30,500                 | 120,700           |
| Plant, Machinery and Equipment                      | 167,992                      | 81,000                 | 55,000                 | 55,200                    | 55,500                 | 246,700           |
| Buildings and Structures                            | 1,130,883                    | 444,946                | 50,000                 | ,                         | 22,222                 | 494,946           |
| Capital Transfers                                   | 289,644                      | 79,573                 | 106,000                | 53,100                    | 54,200                 | 292,873           |
| Public Institutions                                 | 36,000                       | 40,000                 | 40,000                 | 40,000                    | 40,000                 | 160,000           |
| Development Assistance                              | 253,644                      | 39,573                 | 66,000                 | 13,100                    | 14,200                 | 132,873           |
| Capacity Building                                   | 2,605                        | 6,000                  | 6,000                  | 6,500                     | 7,000                  | 25,500            |
| Staff Training                                      | 2,605                        | 6,000                  | 6,000                  | 6,500                     | 7,000                  | 25,500            |
| Other Capital Expenditure                           | 1,681,332                    | 214,718                | 200,000                | 200,000                   | 200,000                | 814,718           |
| Restructuring                                       | 130,348                      | 7,800                  | _00,000                |                           |                        | 7,800             |
| Investments                                         | 1,550,984                    | 206,918                | 200,000                | 200,000                   | 200,000                | 806,918           |
| Total Expenditure                                   | 9,053,452                    | 3,464,534              | 2,394,715              | 2,360,415                 | 2,446,815              | 10,666,479        |
| Total Financing                                     | 9,053,452                    | 3,464,534              | 2,394,715              | 2,360,415                 | 2,446,815              | 10,666,479        |
| Domestic                                            | 9,043,267                    | 3,434,943              | 2,342,715              | 2,360,415                 | 2,446,815              | 10,584,888        |
| Foreign                                             | 10,186                       | 29,591                 | 52,000                 | 2,000,410                 | 2,110,010              | 81,591            |
|                                                     | 10,100                       |                        | 02,000                 |                           |                        | 01,071            |