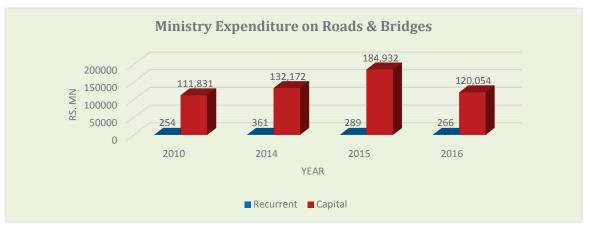

Head 1 - His Excellency the President Summary

| Description                                         | 2014                         | 2015                   | 2016                   | 2017                      | 2018 20                | 015- 2018         |
|-----------------------------------------------------|------------------------------|------------------------|------------------------|---------------------------|------------------------|-------------------|
| Description                                         | 2011                         | Revised                | Estimate               | Project                   |                        | Total             |
|                                                     |                              | Budget                 | Limate                 | 110,600                   | .10115                 | Total             |
| D                                                   | 4 960 211                    |                        | 1 751 015              | 1 704 015                 | 1 042 715              | 7 500 751         |
| Recurrent Expenditure                               | 4,869,311                    | 2,190,906              | 1,751,315              | 1,794,815                 | 1,843,715              | 7,580,751         |
| Personal Emoluments                                 | <b>577,244</b>               | <b>466,170</b>         | 415,170                | <b>417,470</b>            | <b>419,770</b>         | <b>1,718,580</b>  |
| Salaries and Wages                                  | 337,980                      | 281,170                | 151,170                | 153,470                   | 155,770                | 741,580           |
| Overtime and Holiday Payments Other Allowances      | 74,890                       | 57,000<br>128,000      | 55,000                 | 55,000                    | 55,000                 | 222,000           |
|                                                     | 164,374                      | 128,000                | 209,000                | 209,000                   | 209,000                | 755,000           |
| Travelling Expenses                                 | <b>691,764</b><br>17,349     | <b>206,759</b>         | <b>65,000</b> 7,000    | 68,300                    | <b>75,300</b><br>8,200 | <b>415,359</b>    |
| Domestic<br>Foreign                                 | 674,415                      | 6,000<br>200,759       | 58,000                 | 7,400<br>60,900           | 67,100                 | 28,600<br>386,759 |
|                                                     | 481,170                      | 215,000                | 169,200                |                           |                        | 749,300           |
| Supplies Stationers and Office Requisites           | 49,546                       | 29,000                 | 19,500                 | <b>177,700</b> 20,500     | <b>187,400</b> 22,600  | 91,600            |
| Stationery and Office Requisites<br>Fuel            | 49,346                       | 181,000                | 145,000                | 152,200                   | 159,500                | 637,700           |
| Diets and Uniforms                                  | 6,707                        | 5,000                  | 4,700                  | 5,000                     | 5,300                  | 20,000            |
|                                                     | 482,851                      |                        |                        |                           |                        | 801,400           |
| Maintenance Expenditure Vehicles                    | 309,982                      | <b>218,000</b> 80,000  | <b>193,000</b> 155,000 | <b>194,500</b><br>155,000 | <b>195,900</b> 155,000 | 545,000           |
| Plant and Machinery                                 | 117,000                      | 119,000                | 17,000                 | 17,900                    | 18,700                 | 172,600           |
| Buildings and Structures                            | 55,870                       | 119,000                | 21,000                 | 21,600                    | 22,200                 | 83,800            |
| Services                                            | 2,431,793                    |                        | 727,000                | 750,100                   | 773,700                | 3,131,693         |
|                                                     | 2 <b>,431,793</b><br>585,955 | <b>880,893</b> 190,000 | 180,000                | 181,000                   | 182,000                | 733,000           |
| Transport Postal and Communication                  | 118,000                      | 68,000                 | 74,000                 | 77,600                    | 81,200                 | 300,800           |
| Electricity & Water                                 | 225,774                      | 150,000                | 160,000                | 168,000                   | 176,000                | 654,000           |
| Rents and Local Taxes                               | 219,624                      | 130,000                | 100,000                | 103,000                   | 103,000                | 439,000           |
| Other                                               | 1,282,440                    | 342,893                | 210,000                | 220,500                   | 231,500                | 1,004,893         |
| Transfers                                           | 204,488                      | 204,084                | 181,945                | 186,745                   | 191,645                | 764,419           |
| Retirements Benifits                                | <b>204,400</b><br>501        | 1,695                  | 1,670                  | 1,670                     | 1,670                  | 6,705             |
| Public Institutions                                 | 36,000                       | 38,000                 | 38,000                 | 38,000                    | 38,000                 | 152,000           |
| Property Loan Interest to Public Servants           | 2,407                        | 3,600                  | 6,000                  | 6,100                     | 6,200                  | 21,900            |
| Other                                               | 165,580                      | 160,789                | 136,275                | 140,975                   | 145,775                | 583,814           |
| Capital Expenditure                                 | 4,184,141                    | 1,273,628              | 643,400                | 565,600                   | 603,100                | 3,085,728         |
|                                                     |                              |                        |                        |                           |                        |                   |
| Rehabilitation and Improvement of Capital<br>Assets | 431,533                      | 273,791                | 196,400                | 220,600                   | 255,900                | 946,691           |
| Buildings and Structures                            | 124,332                      | 197,391                | 110,000                | 132,000                   | 165,000                | 604,391           |
| Plant, Machinery and Equipment                      | 8,401                        | 5,000                  | 15,000                 | 17,200                    | 19,500                 | 56,700            |
| Vehicles                                            | 298,799                      | 71,400                 | 71,400                 | 71,400                    | 71,400                 | 285,600           |
| Acquisition of Capital Assets                       | 1,779,027                    | 699,546                | 135,000                | 85,400                    | 86,000                 | 1,005,946         |
| Vehicles                                            | 369,360                      | 143,600                | 100,000                | 00,100                    | 00,000                 | 143,600           |
| Furniture and Office Equipment                      | 110,792                      | 30,000                 | 30,000                 | 30,200                    | 30,500                 | 120,700           |
| Plant, Machinery and Equipment                      | 167,992                      | 81,000                 | 55,000                 | 55,200                    | 55,500                 | 246,700           |
| Buildings and Structures                            | 1,130,883                    | 444,946                | 50,000                 | ,                         | 22,222                 | 494,946           |
| Capital Transfers                                   | 289,644                      | 79,573                 | 106,000                | 53,100                    | 54,200                 | 292,873           |
| Public Institutions                                 | 36,000                       | 40,000                 | 40,000                 | 40,000                    | 40,000                 | 160,000           |
| Development Assistance                              | 253,644                      | 39,573                 | 66,000                 | 13,100                    | 14,200                 | 132,873           |
| Capacity Building                                   | 2,605                        | 6,000                  | 6,000                  | 6,500                     | 7,000                  | 25,500            |
| Staff Training                                      | 2,605                        | 6,000                  | 6,000                  | 6,500                     | 7,000                  | 25,500            |
| Other Capital Expenditure                           | 1,681,332                    | 214,718                | 200,000                | 200,000                   | 200,000                | 814,718           |
| Restructuring                                       | 130,348                      | 7,800                  | _00,000                |                           |                        | 7,800             |
| Investments                                         | 1,550,984                    | 206,918                | 200,000                | 200,000                   | 200,000                | 806,918           |
| Total Expenditure                                   | 9,053,452                    | 3,464,534              | 2,394,715              | 2,360,415                 | 2,446,815              | 10,666,479        |
| Total Financing                                     | 9,053,452                    | 3,464,534              | 2,394,715              | 2,360,415                 | 2,446,815              | 10,666,479        |
| Domestic                                            | 9,043,267                    | 3,434,943              | 2,342,715              | 2,360,415                 | 2,446,815              | 10,584,888        |
| Foreign                                             | 10,186                       | 29,591                 | 52,000                 | 2,000,410                 | 2,110,010              | 81,591            |
|                                                     | 10,100                       |                        | 02,000                 |                           |                        | 01,071            |