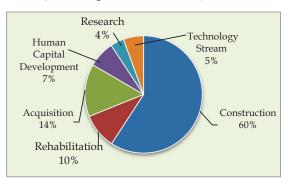

Head 1 - His Excellency the President Summary

| Description                                         | 2014                         | 2015                   | 2016                   | 2017                      | 2018 20                | 015- 2018         |
|-----------------------------------------------------|------------------------------|------------------------|------------------------|---------------------------|------------------------|-------------------|
| Description                                         | 2011                         | Revised                | Estimate               | Project                   |                        | Total             |
|                                                     |                              | Budget                 | Limate                 | 110,600                   | .10115                 | Total             |
| D                                                   | 4 960 211                    |                        | 1 751 015              | 1 704 015                 | 1 042 715              | 7 500 751         |
| Recurrent Expenditure                               | 4,869,311                    | 2,190,906              | 1,751,315              | 1,794,815                 | 1,843,715              | 7,580,751         |
| Personal Emoluments                                 | <b>577,244</b>               | <b>466,170</b>         | 415,170                | <b>417,470</b>            | <b>419,770</b>         | <b>1,718,580</b>  |
| Salaries and Wages                                  | 337,980                      | 281,170                | 151,170                | 153,470                   | 155,770                | 741,580           |
| Overtime and Holiday Payments Other Allowances      | 74,890                       | 57,000<br>128,000      | 55,000                 | 55,000                    | 55,000                 | 222,000           |
|                                                     | 164,374                      | 128,000                | 209,000                | 209,000                   | 209,000                | 755,000           |
| Travelling Expenses                                 | <b>691,764</b><br>17,349     | <b>206,759</b>         | <b>65,000</b> 7,000    | 68,300                    | <b>75,300</b><br>8,200 | <b>415,359</b>    |
| Domestic<br>Foreign                                 | 674,415                      | 6,000<br>200,759       | 58,000                 | 7,400<br>60,900           | 67,100                 | 28,600<br>386,759 |
|                                                     | 481,170                      | 215,000                | 169,200                |                           |                        | 749,300           |
| Supplies Stationers and Office Requisites           | 49,546                       | 29,000                 | 19,500                 | <b>177,700</b> 20,500     | <b>187,400</b> 22,600  | 91,600            |
| Stationery and Office Requisites<br>Fuel            | 49,346                       | 181,000                | 145,000                | 152,200                   | 159,500                | 637,700           |
| Diets and Uniforms                                  | 6,707                        | 5,000                  | 4,700                  | 5,000                     | 5,300                  | 20,000            |
|                                                     | 482,851                      |                        |                        |                           |                        | 801,400           |
| Maintenance Expenditure Vehicles                    | 309,982                      | <b>218,000</b> 80,000  | <b>193,000</b> 155,000 | <b>194,500</b><br>155,000 | <b>195,900</b> 155,000 | 545,000           |
| Plant and Machinery                                 | 117,000                      | 119,000                | 17,000                 | 17,900                    | 18,700                 | 172,600           |
| Buildings and Structures                            | 55,870                       | 119,000                | 21,000                 | 21,600                    | 22,200                 | 83,800            |
| Services                                            | 2,431,793                    |                        | 727,000                | 750,100                   | 773,700                | 3,131,693         |
|                                                     | 2 <b>,431,793</b><br>585,955 | <b>880,893</b> 190,000 | 180,000                | 181,000                   | 182,000                | 733,000           |
| Transport Postal and Communication                  | 118,000                      | 68,000                 | 74,000                 | 77,600                    | 81,200                 | 300,800           |
| Electricity & Water                                 | 225,774                      | 150,000                | 160,000                | 168,000                   | 176,000                | 654,000           |
| Rents and Local Taxes                               | 219,624                      | 130,000                | 100,000                | 103,000                   | 103,000                | 439,000           |
| Other                                               | 1,282,440                    | 342,893                | 210,000                | 220,500                   | 231,500                | 1,004,893         |
| Transfers                                           | 204,488                      | 204,084                | 181,945                | 186,745                   | 191,645                | 764,419           |
| Retirements Benifits                                | <b>204,400</b><br>501        | 1,695                  | 1,670                  | 1,670                     | 1,670                  | 6,705             |
| Public Institutions                                 | 36,000                       | 38,000                 | 38,000                 | 38,000                    | 38,000                 | 152,000           |
| Property Loan Interest to Public Servants           | 2,407                        | 3,600                  | 6,000                  | 6,100                     | 6,200                  | 21,900            |
| Other                                               | 165,580                      | 160,789                | 136,275                | 140,975                   | 145,775                | 583,814           |
| Capital Expenditure                                 | 4,184,141                    | 1,273,628              | 643,400                | 565,600                   | 603,100                | 3,085,728         |
|                                                     |                              |                        |                        |                           |                        |                   |
| Rehabilitation and Improvement of Capital<br>Assets | 431,533                      | 273,791                | 196,400                | 220,600                   | 255,900                | 946,691           |
| Buildings and Structures                            | 124,332                      | 197,391                | 110,000                | 132,000                   | 165,000                | 604,391           |
| Plant, Machinery and Equipment                      | 8,401                        | 5,000                  | 15,000                 | 17,200                    | 19,500                 | 56,700            |
| Vehicles                                            | 298,799                      | 71,400                 | 71,400                 | 71,400                    | 71,400                 | 285,600           |
| Acquisition of Capital Assets                       | 1,779,027                    | 699,546                | 135,000                | 85,400                    | 86,000                 | 1,005,946         |
| Vehicles                                            | 369,360                      | 143,600                | 100,000                | 00,100                    | 00,000                 | 143,600           |
| Furniture and Office Equipment                      | 110,792                      | 30,000                 | 30,000                 | 30,200                    | 30,500                 | 120,700           |
| Plant, Machinery and Equipment                      | 167,992                      | 81,000                 | 55,000                 | 55,200                    | 55,500                 | 246,700           |
| Buildings and Structures                            | 1,130,883                    | 444,946                | 50,000                 | ,                         | 22,222                 | 494,946           |
| Capital Transfers                                   | 289,644                      | 79,573                 | 106,000                | 53,100                    | 54,200                 | 292,873           |
| Public Institutions                                 | 36,000                       | 40,000                 | 40,000                 | 40,000                    | 40,000                 | 160,000           |
| Development Assistance                              | 253,644                      | 39,573                 | 66,000                 | 13,100                    | 14,200                 | 132,873           |
| Capacity Building                                   | 2,605                        | 6,000                  | 6,000                  | 6,500                     | 7,000                  | 25,500            |
| Staff Training                                      | 2,605                        | 6,000                  | 6,000                  | 6,500                     | 7,000                  | 25,500            |
| Other Capital Expenditure                           | 1,681,332                    | 214,718                | 200,000                | 200,000                   | 200,000                | 814,718           |
| Restructuring                                       | 130,348                      | 7,800                  | _00,000                |                           |                        | 7,800             |
| Investments                                         | 1,550,984                    | 206,918                | 200,000                | 200,000                   | 200,000                | 806,918           |
| Total Expenditure                                   | 9,053,452                    | 3,464,534              | 2,394,715              | 2,360,415                 | 2,446,815              | 10,666,479        |
| Total Financing                                     | 9,053,452                    | 3,464,534              | 2,394,715              | 2,360,415                 | 2,446,815              | 10,666,479        |
| Domestic                                            | 9,043,267                    | 3,434,943              | 2,342,715              | 2,360,415                 | 2,446,815              | 10,584,888        |
| Foreign                                             | 10,186                       | 29,591                 | 52,000                 | 2,000,410                 | 2,110,010              | 81,591            |
|                                                     | 10,100                       |                        | 02,000                 |                           |                        | 01,071            |