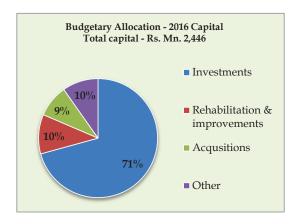

Head 1 - His Excellency the President Summary

| Description                                         | 2014                         | 2015                   | 2016                   | 2017                      | 2018 20                | 015- 2018         |
|-----------------------------------------------------|------------------------------|------------------------|------------------------|---------------------------|------------------------|-------------------|
| Description                                         | 2011                         | Revised                | Estimate               | Project                   |                        | Total             |
|                                                     |                              | Budget                 | Limate                 | 110,600                   | .10115                 | Total             |
| D                                                   | 4 960 211                    |                        | 1 751 015              | 1 704 015                 | 1 042 715              | 7 500 751         |
| Recurrent Expenditure                               | 4,869,311                    | 2,190,906              | 1,751,315              | 1,794,815                 | 1,843,715              | 7,580,751         |
| Personal Emoluments                                 | <b>577,244</b>               | <b>466,170</b>         | 415,170                | <b>417,470</b>            | <b>419,770</b>         | <b>1,718,580</b>  |
| Salaries and Wages                                  | 337,980                      | 281,170                | 151,170                | 153,470                   | 155,770                | 741,580           |
| Overtime and Holiday Payments Other Allowances      | 74,890                       | 57,000<br>128,000      | 55,000                 | 55,000                    | 55,000                 | 222,000           |
|                                                     | 164,374                      | 128,000                | 209,000                | 209,000                   | 209,000                | 755,000           |
| Travelling Expenses                                 | <b>691,764</b><br>17,349     | <b>206,759</b>         | <b>65,000</b> 7,000    | 68,300                    | <b>75,300</b><br>8,200 | <b>415,359</b>    |
| Domestic<br>Foreign                                 | 674,415                      | 6,000<br>200,759       | 58,000                 | 7,400<br>60,900           | 67,100                 | 28,600<br>386,759 |
|                                                     | 481,170                      | 215,000                | 169,200                |                           |                        | 749,300           |
| Supplies Stationers and Office Requisites           | 49,546                       | 29,000                 | 19,500                 | <b>177,700</b> 20,500     | <b>187,400</b> 22,600  | 91,600            |
| Stationery and Office Requisites<br>Fuel            | 49,346                       | 181,000                | 145,000                | 152,200                   | 159,500                | 637,700           |
| Diets and Uniforms                                  | 6,707                        | 5,000                  | 4,700                  | 5,000                     | 5,300                  | 20,000            |
|                                                     | 482,851                      |                        |                        |                           |                        | 801,400           |
| Maintenance Expenditure Vehicles                    | 309,982                      | <b>218,000</b> 80,000  | <b>193,000</b> 155,000 | <b>194,500</b><br>155,000 | <b>195,900</b> 155,000 | 545,000           |
| Plant and Machinery                                 | 117,000                      | 119,000                | 17,000                 | 17,900                    | 18,700                 | 172,600           |
| Buildings and Structures                            | 55,870                       | 119,000                | 21,000                 | 21,600                    | 22,200                 | 83,800            |
| Services                                            | 2,431,793                    |                        | 727,000                | 750,100                   | 773,700                | 3,131,693         |
|                                                     | 2 <b>,431,793</b><br>585,955 | <b>880,893</b> 190,000 | 180,000                | 181,000                   | 182,000                | 733,000           |
| Transport Postal and Communication                  | 118,000                      | 68,000                 | 74,000                 | 77,600                    | 81,200                 | 300,800           |
| Electricity & Water                                 | 225,774                      | 150,000                | 160,000                | 168,000                   | 176,000                | 654,000           |
| Rents and Local Taxes                               | 219,624                      | 130,000                | 100,000                | 103,000                   | 103,000                | 439,000           |
| Other                                               | 1,282,440                    | 342,893                | 210,000                | 220,500                   | 231,500                | 1,004,893         |
| Transfers                                           | 204,488                      | 204,084                | 181,945                | 186,745                   | 191,645                | 764,419           |
| Retirements Benifits                                | <b>204,400</b><br>501        | 1,695                  | 1,670                  | 1,670                     | 1,670                  | 6,705             |
| Public Institutions                                 | 36,000                       | 38,000                 | 38,000                 | 38,000                    | 38,000                 | 152,000           |
| Property Loan Interest to Public Servants           | 2,407                        | 3,600                  | 6,000                  | 6,100                     | 6,200                  | 21,900            |
| Other                                               | 165,580                      | 160,789                | 136,275                | 140,975                   | 145,775                | 583,814           |
| Capital Expenditure                                 | 4,184,141                    | 1,273,628              | 643,400                | 565,600                   | 603,100                | 3,085,728         |
|                                                     |                              |                        |                        |                           |                        |                   |
| Rehabilitation and Improvement of Capital<br>Assets | 431,533                      | 273,791                | 196,400                | 220,600                   | 255,900                | 946,691           |
| Buildings and Structures                            | 124,332                      | 197,391                | 110,000                | 132,000                   | 165,000                | 604,391           |
| Plant, Machinery and Equipment                      | 8,401                        | 5,000                  | 15,000                 | 17,200                    | 19,500                 | 56,700            |
| Vehicles                                            | 298,799                      | 71,400                 | 71,400                 | 71,400                    | 71,400                 | 285,600           |
| Acquisition of Capital Assets                       | 1,779,027                    | 699,546                | 135,000                | 85,400                    | 86,000                 | 1,005,946         |
| Vehicles                                            | 369,360                      | 143,600                | 100,000                | 00,100                    | 00,000                 | 143,600           |
| Furniture and Office Equipment                      | 110,792                      | 30,000                 | 30,000                 | 30,200                    | 30,500                 | 120,700           |
| Plant, Machinery and Equipment                      | 167,992                      | 81,000                 | 55,000                 | 55,200                    | 55,500                 | 246,700           |
| Buildings and Structures                            | 1,130,883                    | 444,946                | 50,000                 | ,                         | 22,222                 | 494,946           |
| Capital Transfers                                   | 289,644                      | 79,573                 | 106,000                | 53,100                    | 54,200                 | 292,873           |
| Public Institutions                                 | 36,000                       | 40,000                 | 40,000                 | 40,000                    | 40,000                 | 160,000           |
| Development Assistance                              | 253,644                      | 39,573                 | 66,000                 | 13,100                    | 14,200                 | 132,873           |
| Capacity Building                                   | 2,605                        | 6,000                  | 6,000                  | 6,500                     | 7,000                  | 25,500            |
| Staff Training                                      | 2,605                        | 6,000                  | 6,000                  | 6,500                     | 7,000                  | 25,500            |
| Other Capital Expenditure                           | 1,681,332                    | 214,718                | 200,000                | 200,000                   | 200,000                | 814,718           |
| Restructuring                                       | 130,348                      | 7,800                  | _00,000                |                           |                        | 7,800             |
| Investments                                         | 1,550,984                    | 206,918                | 200,000                | 200,000                   | 200,000                | 806,918           |
| Total Expenditure                                   | 9,053,452                    | 3,464,534              | 2,394,715              | 2,360,415                 | 2,446,815              | 10,666,479        |
| Total Financing                                     | 9,053,452                    | 3,464,534              | 2,394,715              | 2,360,415                 | 2,446,815              | 10,666,479        |
| Domestic                                            | 9,043,267                    | 3,434,943              | 2,342,715              | 2,360,415                 | 2,446,815              | 10,584,888        |
| Foreign                                             | 10,186                       | 29,591                 | 52,000                 | 2,000,410                 | 2,110,010              | 81,591            |
|                                                     | 10,100                       |                        | 02,000                 |                           |                        | 01,071            |