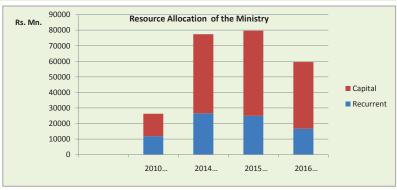

| 340,228                                         |
| Land Vehicles - Tractors       | 7,070                           | 6,245                                          | 339,607                                         |
| Land Vehicles - Trailers       | 2,012                           | 1,578                                          | 58,876                                          |
| Total                          | 429,556                         | 491,632                                        | 6,124,866                                       |
| No. of Driving licenses Issued | 504,694                         | 413,472                                        |                                                 |

Source: Department of Motor Traffic



#### (c) Resource Allocation







### (d) Major Projects

| Name of the Project                                                         | Total<br>Estimated<br>cost<br>Rs. Mn. | 2016<br>Estimate (Rs.<br>Mn.) | Target                                | KPI                                           |  |
|-----------------------------------------------------------------------------|---------------------------------------|-------------------------------|---------------------------------------|-----------------------------------------------|--|
| Medwachchiya to Madu Railway Line                                           | 10,569                                | 921                           |                                       |                                               |  |
| Madu to Talaimannar Railway Line