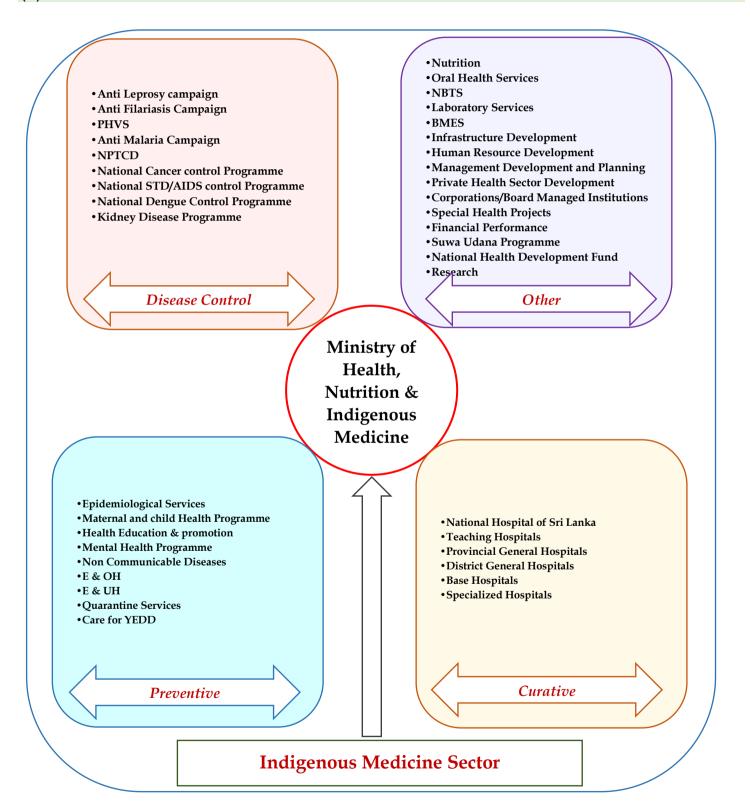

nsurance Programmes
Formulation and Implementation of Programmes to Improve Public Health and Nutrition
Expand Research Oppertunities in Health Sector

#### Department

Department of Ayurveda

#### Statutory Boards/Institutions

Sri Jayawardenapura General Hospital Wijaya Kumaratunga Memorial Hospital National Authority on Tobacco and Alcohol National Medicines Regulatory Authority

#### **Public Enterprises**

State Pharmacuetical Corporation State Pharmaceutical Manufacturing Corporation Sri Lanka Triposha Ltd Sri Lanka Ayurvedic Drugs Corporation

#### Ministry of Health, Nutrition and Indigenous Medicine

#### (a) Outcome of the Ministry

Formulate the national health policy and engage in providing resources and technologies to create a healthier nation.

#### (b) General Information



### (c) Capacity of Hospitals

| Hospital Type                | Total No<br>of<br>Hospital | No of<br>Hospitals<br>(Line<br>Ministry) | Total Bed<br>Strength(Line<br>Ministry) | Health Staff (Line N                 | Ministry) |
|------------------------------|----------------------------|------------------------------------------|-----------------------------------------|--------------------------------------|-----------|
| National Hospital            | 1                          | 1                                        | 3,382                                   | Medical Officers                     | 9,744     |
| Teaching Hospital            | 20                         | 20                                       | 18,513                                  | Nurses