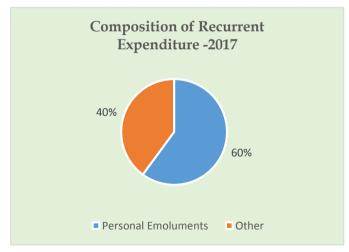

ncies

Initiate necessary action in nation to the welfare of Sri Lankan residents abroad

#### Statutory Boards / Institutions

Diplomatic Missions Abroad

Lakshman Kadiragamar Institute of International Relations and Strategic Studies

National Ocean Affairs Committee Secretariate

#### **Ministry of Foreign Affairs**

#### (a) Outcome of the Ministry

Be a friendly nation in the world sharing mutual benefits

#### (b) General Information

No. of Sri Lanka Missions Abroad65No. of Foreign Missions in Sri Lanka25No. of International Organizations which Sri Lanka is a Member44

Source: Ministry of Foreign Affairs

#### (c) Resource Allocation



Note: Fluctuations of the capital expenditure are mainly due to expenditure requirements for related to premises and buildings in missions abroad.





#### (d) Employment Profile\*

|          | A   | В | С   | D   | Other | Total |
|----------|-----|---|-----|-----|-------|-------|
| Ministry | 106 | 4 | 272 | 139 | 15    | 536   |
| Missions | 228 | - | 257 | 513 | -     | 998   |
| Total    | 334 | 4 | 529 | 652 | 15    | 1,534 |

<sup>\*</sup> Salaries and allowances are calculated on the basis of actual cadre mentioned here.

No. of SL Foreign Service Officials183No. of Locally recruited staff506No. of Home based staff492

# Ministry of Foreign Affairs Summary

| Public Institutions         10,066         20,000         20,000         20,600         21,200         81,800           Subscriptions and Contributions Fee         516,419         230,000         240,000         250,000         260,000         980,000           Property