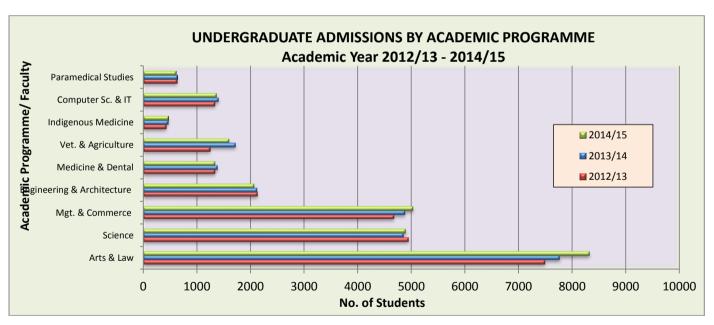

#### (II). Order of Presentation of Expenditure Estimates

Detailed expenditure estimates for 2017 within the 2017–2019 medium term expenditure framework are presented in three volumes.

| Volume       | Sectors Included                                                                                                                          |  |  |
|--------------|-------------------------------------------------------------------------------------------------------------------------------------------|--|--|
| Volume - I   | Special Spending Units bearing<br>Expenditure Head numbers 1<br>to 25 and the Ministries having<br>Expenditure Head numbers<br>101 to 118 |  |  |
| Volume - II  | Ministries having Expenditure<br>Head numbers 119 to 153                                                                                  |  |  |
| Volume – III | Ministries having Expenditure<br>Head numbers 154 to 199                                                                                  |  |  |

The Expenditure estimates are presented in the following sequence

- Expenditure details by Ministries
  - i. Key functions of the Ministry and institutions comes under its purview.
  - ii. General information of the Ministry, including outcome, resource allocations major projects, KPIs and human resources information.
  - iii. Expenditure Summary of the Ministry by object code wise with financing source.
  - iv. Expenditure Summary of the Ministry by Expenditure Heads and Programmes.
- Detailed Expenditure for each Expenditure Head coming under the Ministry
  - i. Expenditure Summary of each Expenditure Head by Object Category with sources of financing and employment profile of the Expenditure Head
  - ii. Detailed expenditure of Projects (Cost Centres) by Object Codes with sources of financing.