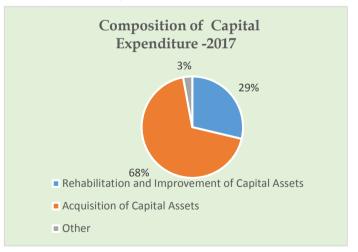

ies

Initiate necessary action in nation to the welfare of Sri Lankan residents abroad

#### Statutory Boards / Institutions

Diplomatic Missions Abroad

Lakshman Kadiragamar Institute of International Relations and Strategic Studies

National Ocean Affairs Committee Secretariate

#### **Ministry of Foreign Affairs**

#### (a) Outcome of the Ministry

Be a friendly nation in the world sharing mutual benefits

#### (b) General Information

No. of Sri Lanka Missions Abroad65No. of Foreign Missions in Sri Lanka25No. of International Organizations which Sri Lanka is a Member44

Source: Ministry of Foreign Affairs

#### (c) Resource Allocation



Note: Fluctuations of the capital expenditure are mainly due to expenditure requirements for related to premises and buildings in missions abroad.





#### (d) Employment Profile\*

|          | A   | В | С   | D   | Other | Total |
|----------|-----|---|-----|-----|-------|-------|
| Ministry | 106 | 4 | 272 | 139 | 15    | 536   |
| Missions | 228 | - | 257 | 513 | -     | 998   |
| Total    | 334 | 4 | 529 | 652 | 15    | 1,534 |

<sup>\*</sup> Salaries and allowances are calculated on the basis of actual cadre mentioned here.

No. of SL Foreign Service Officials183No. of Locally recruited staff506No. of Home based staff492

# Ministry of Foreign Affairs Summary

| Public Institutions         10,066         20,000         20,000         20,600         21,200         81,800           Subscriptions and Contributions Fee         516,419         230,000         240,000         250,000         260,000         980,000           Property L