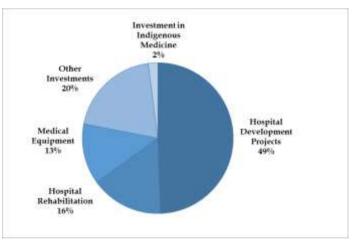

ls                                                                 | 1,000                         | Completion of TH- Jaffna, DGH<br>Polonnaruwa, DGH-Kalutara,<br>BH Kalmunai North                 | Development and functioning no: of A & E units in Islandwide                               |
| Rehabilitation and Expansion of<br>Production Capacity at State<br>Pharmaceutical Manufacturing<br>Corporation (GOSL - JICA) | 1,267                         | Completion of Construction                                                                       | Improvement of production capacity of SPMC                                                 |

#### (e) Resource Allocation

#### Central Government Expenditure on Health



#### **Recurrent Expenditure - 2017**



#### Capital Expenditure - 2017



#### (f) Employment Profile \*

| Category                                              | A      | В      | С     | D      | Other  | Total  |
|-------------------------------------------------------|--------|--------|-------|--------|--------|--------|
| Ministry of Health, Nutrition and Indigenous Medicine | 13,257 | 25,530 | 3,999 | 23,528 | 11,721 | 78,035 |
| Department of Ayurveda                                | 568    | 46     | 150   | 636    | -      | 1,400  |
| Sri Jayawardanapura Hospital                          | 282    | 703    | 160   | 475    | 181    | 1,801  |
| Wijayakumarartunga Hospital                           | 26     | 69     | 24    | 75     |        | 194    |
| National Tobacco and Alcohol                          | 1      |        | 1     | 2      |