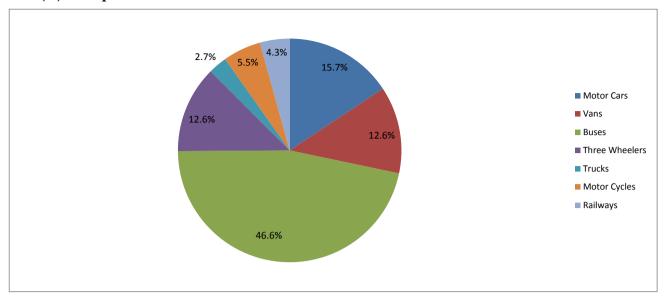

#### 1. Revenue Estimates

The total estimated revenue for 2017 is 2,127 billion which includes tax revenue, non-tax revenue, provincial council revenue as well as grants. Revenue estimates for 2017, together with revised estimates for 2016 and actual revenue for 2015, are shown in Table 3.2.1, Table 3.2.2 and Table 3.2.3 while the relevant statutes and regulations are shown in Table 3.1.1, 3.1.2 and 3.1.3. The revenue estimates for 2017 are based on the expected macroeconomic developments and the status of the country's tax system and also on the following broad assumptions.