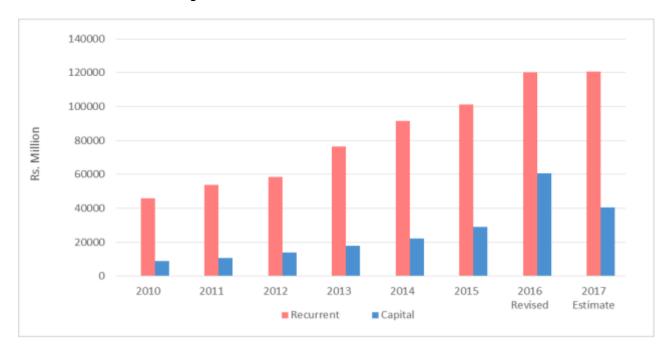

|
| Improvement of ETU- Facilities under Line Ministry Hospitals                                                                 | 1,000                         | Completion of TH- Jaffna, DGH<br>Polonnaruwa, DGH-Kalutara,<br>BH Kalmunai North                 | Development and functioning no: of A & E units in Islandwide                               |
| Rehabilitation and Expansion of<br>Production Capacity at State<br>Pharmaceutical Manufacturing<br>Corporation (GOSL - JICA) | 1,267                         | Completion of Construction                                                                       | Improvement of production capacity of SPMC                                                 |

#### (e) Resource Allocation

#### Central Government Expenditure on Health



#### **Recurrent Expenditure - 2017**



#### Capital Expenditure - 2017



#### (f) Employment Profile \*

| Category                                              | A      | В      | С     | D      | Other  | Total  |
|-------------------------------------------------------|--------|--------|-------|--------|--------|--------|
| Ministry of Health, Nutrition and Indigenous Medicine | 13,257 | 25,530 | 3,999 | 23,528 | 11,721 | 78,035 |
| Department of Ayurveda                                | 568    | 46     | 150   | 636    | -      | 1,400  |
| Sri Jayawardanapura Hospital                          | 282    | 703    | 160   | 475    | 181    | 1,801  |
| Wijayakumarartunga Hospital                           | 26     | 69     | 24    | 75     |        | 194    |
| National Tobacco and A