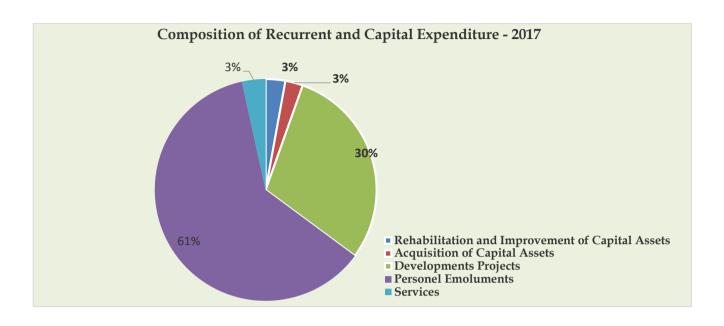

Accordingly, attention was made to rationalize the expenditure specially, in recurrent nature while the capital expenditure is more focused on expediting continuation works. Expenditure projections for the year 2017 have been made on the basis of following broad assumptions.

- Personal Emoluments are calculated based on the actual number of employees, considering the progressive salary revision introduced by PA circular No 3/2016.
- Provisions for utility services and supplies are strictly managed with a view to achieve optimum utilization.
- Estimates of Social Welfare Payments are calculated based on the actual number of beneficiaries with the estimated number of inflow and outflow.
- Cost of vehicle maintenance is expected to decline as a result of introducing new policy for procuring vehicles under Operational Leasing Method.
- Statutory agencies and Budget supported enterprises are expected to reduce the burden on Treasury by taking the investments made in various types of instruments such as, fixed deposits, Treasury Bills, Treasury Bonds into account.