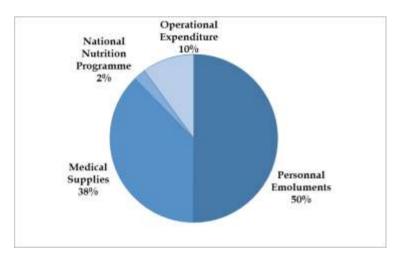

ilities under Line Ministry Hospitals                                                                 | 1,000                         | Completion of TH- Jaffna, DGH<br>Polonnaruwa, DGH-Kalutara,<br>BH Kalmunai North                 | Development and functioning no: of A & E units in Islandwide                               |
| Rehabilitation and Expansion of<br>Production Capacity at State<br>Pharmaceutical Manufacturing<br>Corporation (GOSL - JICA) | 1,267                         | Completion of Construction                                                                       | Improvement of production capacity of SPMC                                                 |

#### (e) Resource Allocation

#### Central Government Expenditure on Health



#### **Recurrent Expenditure - 2017**



#### Capital Expenditure - 2017



#### (f) Employment Profile \*

| Category                                              | A      | В      | С     | D      | Other  | Total  |
|-------------------------------------------------------|--------|--------|-------|--------|--------|--------|
| Ministry of Health, Nutrition and Indigenous Medicine | 13,257 | 25,530 | 3,999 | 23,528 | 11,721 | 78,035 |
| Department of Ayurveda                                | 568    | 46     | 150   | 636    | -      | 1,400  |
| Sri Jayawardanapura Hospital                          | 282    | 703    | 160   | 475    | 181    | 1,801  |
| Wijayakumarartunga Hospital                           | 26     | 69     | 24    | 75     |        | 194    |
| National Tobacco and Alcohol                          | 1