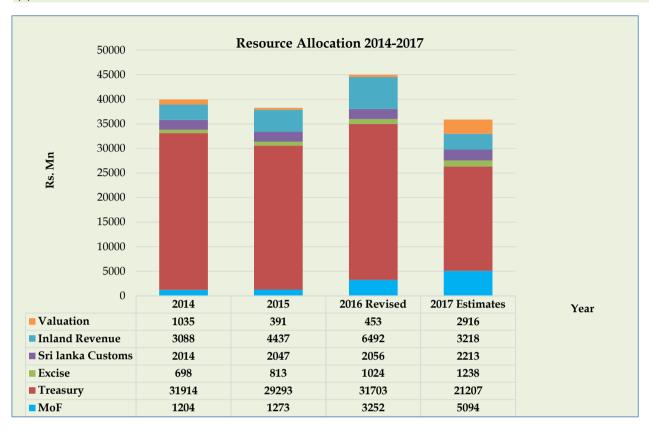

|
| Repayments | Rs.Bn | 700.0   | 632.7   | 846.4   | 648.8                  | 800.1         |
| Domestic   | Rs.Bn | 496.0   | 449.6   | 659.3   | 505.4                  | 622.2         |
| Foreign    | Rs.Bn | 204     | 183.1   | 187.1   | 143.4                  | 177.9         |
|            |       |         |         |         |                        |               |
| Total      | Rs.Bn | 1,162.9 | 1,076.3 | 1,373.7 | 1,169.2                | 1,350.0       |
| Domestic   | Rs.Bn | 850.7   | 816.1   | 1,109.4 | 946.6                  | 1,048.8       |
| Foreign    | Rs.Bn | 312.2   | 260.2   | 264.3   | 222.6                  | 301.2         |

Source: Department of Treasury Operations & Department of Public Debt of Central Bank of Sri Lanka

## (c) Resource Allocation\*



Source: Department of National Budget

## (d) Major Projects in 2017

| No. | Name of the Project                                                        | Allocation<br>2017<br>(Rs.Mn) | Target 2017                                | KPI                                 |
|-----|----------------------------------------------------------------------------|-------------------------------|--------------------------------------------|-------------------------------------|
| 1   | Financing of Investment on<br>Small & Medium Enterprises &<br>Green Energy | 787                           | Full Utilization of<br>Allocation for 2017 | No. of Loan Granted                 |
| 2   | Revenue Administration<br>Management Information<br>System                 | 100                           | Completion