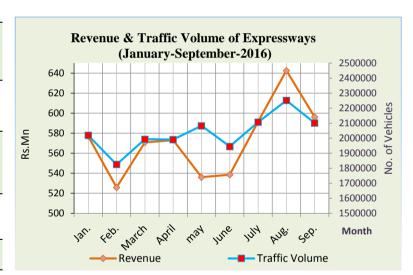

#### 1. Revenue Estimates

The total estimated revenue for 2017 is 2,127 billion which includes tax revenue, non-tax revenue, provincial council revenue as well as grants. Revenue estimates for 2017, together with revised estimates for 2016 and actual revenue for 2015, are shown in Table 3.2.1, Table 3.2.2 and Table 3.2.3 while the relevant statutes and regulations are shown in Table 3.1.1, 3.1.2 and 3.1.3. The revenue estimates for 2017 are based on the expected macroeconomic developments and the status of the country's tax system and also on the following broad assumptions.