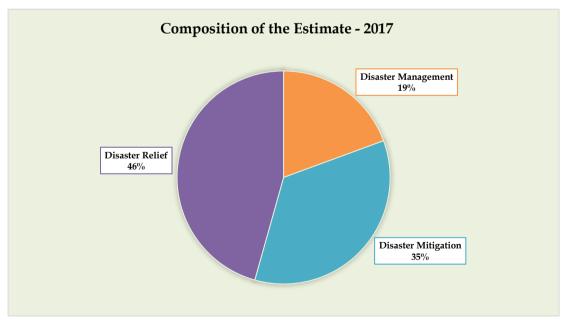

made Disasters

## (b) General Information

#### (i) Major disasters occurred during the year - 2016

| Type of the Disaster | No.of Deaths | No.of Damaged Houses |
|----------------------|--------------|----------------------|
| Flood & Landslides   | 151          | 2,075                |
| Explosion at Salawa  | 1            | 2,031                |

Source: Disaster Management Centre

| (ii) Facilities and Institutions          | Number |
|-------------------------------------------|--------|
|                                           |        |
| Early Warning Dissemination Towers        | 77     |
| Disaster management Co - ordinating units | 25     |
| Meterological Observation Offices         | 7      |

Source: Ministry of Disaster Management

## (C) Resource Allocation in 2017



Source: Department of National Budget

# (d) Major Projects / Programmes in 2017

| Project Name                                                                                    | TEC<br>(Rs.Mn) | Allocation<br>for 2017<br>(Rs.Mn) | Target                                                                                                                                   | KPI                                          |
|-------------------------------------------------------------------------------------------------|----------------|-----------------------------------|------------------------------------------------------------------------------------------------------------------------------------------|----------------------------------------------|
| Implementation of Mitigation<br>Proj