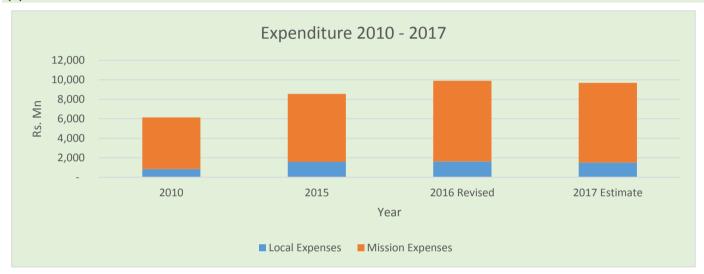

omatic Immunities and Privileges

Assisting in the Promotion of External Trade and Tourism

Study and advise the Government on the geo-political tendencies

Initiate necessary action in nation to the welfare of Sri Lankan residents abroad

#### Statutory Boards / Institutions

Diplomatic Missions Abroad

Lakshman Kadiragamar Institute of International Relations and Strategic Studies

National Ocean Affairs Committee Secretariate

#### **Ministry of Foreign Affairs**

#### (a) Outcome of the Ministry

Be a friendly nation in the world sharing mutual benefits

#### (b) General Information

No. of Sri Lanka Missions Abroad65No. of Foreign Missions in Sri Lanka25No. of International Organizations which Sri Lanka is a Member44

Source: Ministry of Foreign Affairs

#### (c) Resource Allocation



Note: Fluctuations of the capital expenditure are mainly due to expenditure requirements for related to premises and buildings in missions abroad.





#### (d) Employment Profile\*

|          | A   | В | С   | D   | Other | Total |
|----------|-----|---|-----|-----|-------|-------|
| Ministry | 106 | 4 | 272 | 139 | 15    | 536   |
| Missions | 228 | - | 257 | 513 | -     | 998   |
| Total    | 334 | 4 | 529 | 652 | 15    | 1,534 |

<sup>\*</sup> Salaries and allowances are calculated on the basis of actual cadre mentioned here.

No. of SL Foreign Service Officials183No. of Locally recruited staff506No. of Home based staff492

# Ministry of Foreign Affairs Summary

| Public Institutions         10,066         20,000         20,000         20,600         21,200         81,800