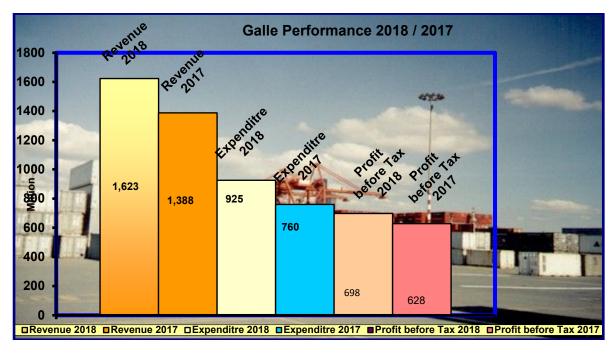

## **Performance of other Ports**

- ♦ 270 ships arrived at Port of Hambanthota recording an increase of 17.4%, while the cargo handled increased by 131.6% % compared to 2017.
- ♦ Vehicle handling at Port of Hambanthota recorded a 115.9% increase.
- ♦ The cargo handled at Port of Galle increased by 2.5% though the Number of ships arrived decrease by 3.4% compared to 2017.
- ♦ The number of ships arrived at Port of Trincomalee decreased by -18.9% and the cargo handled decreased by -8.7%