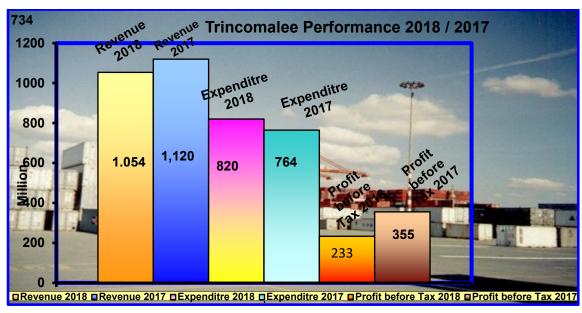

## **Performance of other Ports**

- ♦ 270 ships arrived at Port of Hambanthota recording an increase of 17.4%, while the cargo handled increased by 131.6% % compared to 2017.
- ♦ Vehicle handling at Port of Hambanthota recorded a 115.9% increase.
- ♦ The cargo handled at Port of Galle increased by 2.5% though the Number of ships arrived decrease by 3.4% compared to 2017.
- ♦ The number of ships arrived at Port of Trincomalee decreased by -18.9% and the cargo handled decreased by -8.7%