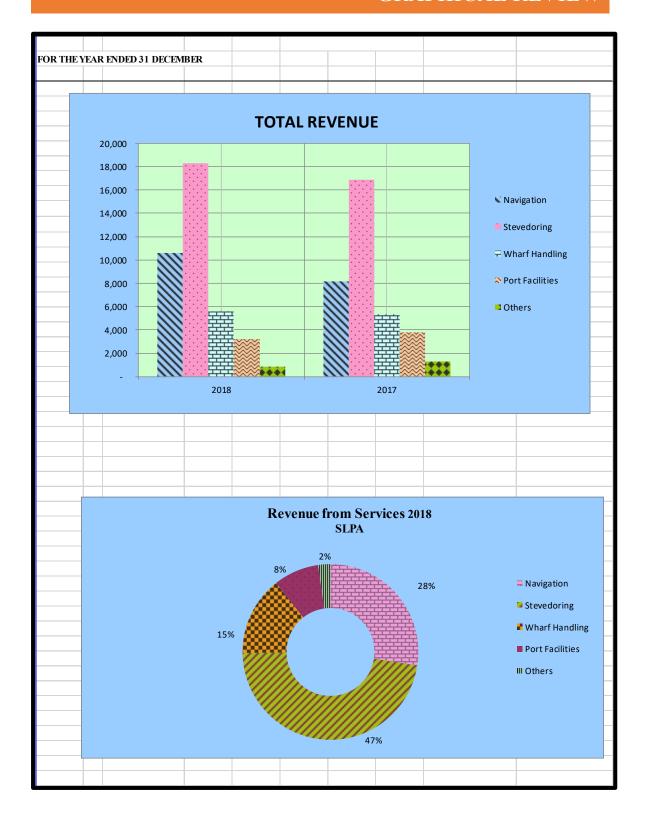

# FINANCIAL HIGHLIGHTS

| All PORTS                                                                            |               |            | s. Million)     |
|--------------------------------------------------------------------------------------|---------------|------------|-----------------|
| Description                                                                          | <b>★</b> 2017 | 2018       | Variance<br>(%) |
| Revenue and Expenditure                                                              |               |            |                 |
| Total Revenue                                                                        | 43,963.0      | 52,282.9   | 18.9            |
| Expenditure                                                                          | (27,967.7)    | (30,013.4) | (7.3)           |
| Profit/(Loss) before Tax, Foreign Loan<br>Interest and Foreign Exchange Gain /(Loss) | 15,995.3      | 22,269.5   | 39.2            |
| Foreign Loan Interest                                                                | (1,808.1)     | (2,256.6)  | (24.8)          |
| Foreign Exchange Gain/(Loss)                                                         | (2,193.7)     | (11,316.8) | (415.9)         |
| Profit/(Loss) Before Tax & After Foreign<br>Exchange Gain /(Loss)                    | 11,993.5      | 8,696.1    | (27.5)          |
| Taxes                                                                                |               |            |                 |
| Income Tax                                                                           | -             | -          | -               |
| Deemed Dividend Tax                                                                  | -             | -          | -               |
| Differed Tax                                                                         | 102.0         | (4,448.9)  | (4,461.3)       |
| Social Responsibility Levy                                                           | -             |            | -               |
| Net Profit/(Loss) After Provision for Taxes                                          | 12,095.5      | 4,247.2    | (64.9)          |
| <b>Balance Sheet</b>                                                                 |               |            |                 |
| Non-Current Assets                                                                   | 388,451.8     | 383,737.3  | (1.2)           |
| Current Assets                                                                       | 144,978.5     | 57,639.5   | (60.2)          |
| Current Liabilities                                                                  | 119,212.1     | 17,519.2   | 85.3            |
| Equity and Other Capital                                                             | 7,591.4       | 7,591.4    | 0.0             |
| Reserves and Provisions                                                              | 302,654.8     | 302,629.6  | (0.0)           |
| Non-Current Liabilities                                                              | 103,972.1     | 113,636.6  | (9.3)           |
| Ratios                                                                               |               |            |                 |
| Operating Profit to Revenue                                                          | 34.0          | 40.0       |                 |
| Annual Revenue Growth                                                                | 4.3           | 18.9       |                 |
| Return on Capital Employed                                                           | 1.9           | 2.6        |                 |
|                                                                                      |               |            |                 |

#### **Financial Performance**

The SLPA recorded an operating profit of Rs. 22 billion in 2018 compared to Rs. 15 billion in 2017. Gross revenue in 2018 was Rs. 52 billion compared to Rs. 44 billion in 2017, an increase of Rs. 8 billion. Total expenditure before tax, foreign loan interest and foreign exchange gain/loss was Rs. 30 billion in 2018 whereas in 2017 it was Rs. 28 billion, an increase of 7%. In 2018, the cost of foreign loan interest increased by 24.8%. Foreign exchange fluctuation (loss) for 2018 was Rs.11 billion compared to Rs. 2 billion in 2017. This had significant impact on the year end net profit which stands at Rs. 4.2 billion after provision for taxes.