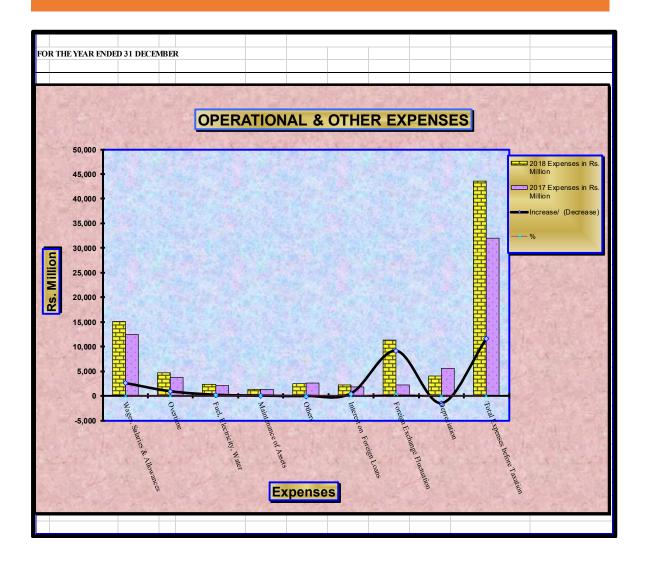

# FINANCIAL HIGHLIGHTS

| All PORTS                                                                            |               |            | s. Million)     |
|--------------------------------------------------------------------------------------|---------------|------------|-----------------|
| Description                                                                          | <b>★</b> 2017 | 2018       | Variance<br>(%) |
| Revenue and Expenditure                                                              |               |            |                 |
| Total Revenue                                                                        | 43,963.0      | 52,282.9   | 18.9            |
| Expenditure                                                                          | (27,967.7)    | (30,013.4) | (7.3)           |
| Profit/(Loss) before Tax, Foreign Loan<br>Interest and Foreign Exchange Gain /(Loss) | 15,995.3      | 22,269.5   | 39.2            |
| Foreign Loan Interest                                                                | (1,808.1)     | (2,256.6)  | (24.8)          |
| Foreign Exchange Gain/(Loss)                                                         | (2,193.7)     | (11,316.8) | (415.9)         |
| Profit/(Loss) Before Tax & After Foreign<br>Exchange Gain /(Loss)                    | 11,993.5      | 8,696.1    | (27.5)          |
| Taxes                                                                                |               |            |                 |
| Income Tax                                                                           | -             | -          | -               |
| Deemed Dividend Tax                                                                  | -             | -          | -               |
| Differed Tax                                                                         | 102.0         | (4,448.9)  | (4,461.3)       |
| Social Responsibility Levy                                                           | -             |            | -               |
| Net Profit/(Loss) After Provision for Taxes                                          | 12,095.5      | 4,247.2    | (64.9)          |
| <b>Balance Sheet</b>                                                                 |               |            |                 |
| Non-Current Assets                                                                   | 388,451.8     | 383,737.3  | (1.2)           |
| Current Assets                                                                       | 144,978.5     | 57,639.5   | (60.2)          |
| Current Liabilities                                                                  | 119,212.1     | 17,519.2   | 85.3            |
| Equity and Other Capital                                                             | 7,591.4       | 7,591.4    | 0.0             |
| Reserves and Provisions                                                              | 302,654.8     | 302,629.6  | (0.0)           |
| Non-Current Liabilities                                                              | 103,972.1     | 113,636.6  | (9.3)           |
| Ratios                                                                               |               |            |                 |
| Operating Profit to Revenue                                                          | 34.0          | 40.0       |                 |
| Annual Revenue Growth                                                                | 4.3           | 18.9       |                 |
| Return on Capital Employed                                                           | 1.9           | 2.6        |                 |
|                                                                                      |               |            |                 |

#### **Financial Performance**

The SLPA recorded an operating profit of Rs. 22 billion in 2018 compared to Rs. 15 billion in 2017. Gross revenue in 2018 was Rs. 52 billion compared to Rs. 44 billion in 2017, an increase of Rs. 8 billion. Total expenditure before tax, foreign loan interest and foreign exchange gain/loss was Rs. 30 billion in 2018 whereas in 2017 it was Rs. 28 billion, an increase of 7%. In 2018, the cost of foreign loan interest increased by 24.8%. Foreign exchange fluctuation (loss) for 2018 was Rs.11 billion compared to Rs. 2 billion in 2017. This had significant impact on the year end net profit which stands at Rs. 4.2 billion after provision for taxes.