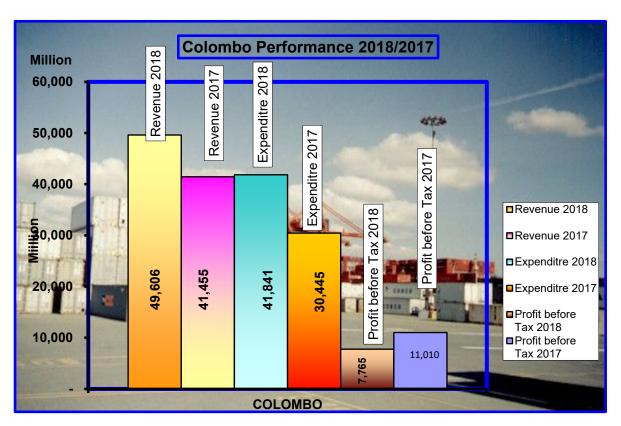

# FINANCIAL HIGHLIGHTS

| All PORTS                                                                            |               |            | s. Million)     |
|--------------------------------------------------------------------------------------|---------------|------------|-----------------|
| Description                                                                          | <b>★</b> 2017 | 2018       | Variance<br>(%) |
| Revenue and Expenditure                                                              |               |            |                 |
| Total Revenue                                                                        | 43,963.0      | 52,282.9   | 18.9            |
| Expenditure                                                                          | (27,967.7)    | (30,013.4) | (7.3)           |
| Profit/(Loss) before Tax, Foreign Loan<br>Interest and Foreign Exchange Gain /(Loss) | 15,995.3      | 22,269.5   | 39.2            |
| Foreign Loan Interest                                                                | (1,808.1)     | (2,256.6)  | (24.8)          |
| Foreign Exchange Gain/(Loss)                                                         | (2,193.7)     | (11,316.8) | (415.9)         |
| Profit/(Loss) Before Tax & After Foreign<br>Exchange Gain /(Loss)                    | 11,993.5      | 8,696.1    | (27.5)          |
| Taxes                                                                                |               |            |                 |
| Income Tax                                                                           | -             | -          | -               |
| Deemed Dividend Tax                                                                  | -             | -          | -               |
| Differed Tax                                                                         | 102.0         | (4,448.9)  | (4,461.3)       |
| Social Responsibility Levy                                                           | -             |            | -               |
| Net Profit/(Loss) After Provision for Taxes                                          | 12,095.5      | 4,247.2    | (64.9)          |
| <b>Balance Sheet</b>                                                                 |               |            |                 |
| Non-Current Assets                                                                   | 388,451.8     | 383,737.3  | (1.2)           |
| Current Assets                                                                       | 144,978.5     | 57,639.5   | (60.2)          |
| Current Liabilities                                                                  | 119,212.1     | 17,519.2   | 85.3            |
| Equity and Other Capital                                                             | 7,591.4       | 7,591.4    | 0.0             |
| Reserves and Provisions                                                              | 302,654.8     | 302,629.6  | (0.0)           |
| Non-Current Liabilities                                                              | 103,972.1     | 113,636.6  | (9.3)           |
| Ratios                                                                               |               |            |                 |
| Operating Profit to Revenue                                                          | 34.0          | 40.0       |                 |
| Annual Revenue Growth                                                                | 4.3           | 18.9       |                 |
| Return on Capital Employed                                                           | 1.9           | 2.6        |                 |
|                                                                                      |               |            |                 |

#### **Financial Performance**

The SLPA recorded an operating profit of Rs. 22 billion in 2018 compared to Rs. 15 billion in 2017. Gross revenue in 2018 was Rs. 52 billion compared to Rs. 44 billion in 2017, an increase of Rs. 8 billion. Total expenditure before tax, foreign loan interest and foreign exchange gain/loss was Rs. 30 billion in 2018 whereas in 2017 it was Rs. 28 billion, an increase of 7%. In 2018, the cost of foreign loan interest increased by 24.8%. Foreign exchange fluctuation (loss) for 2018 was Rs.11 billion compared to Rs. 2 billion in 2017. This had significant impact on the year end net profit which stands at Rs. 4.2 billion after provision for taxes.